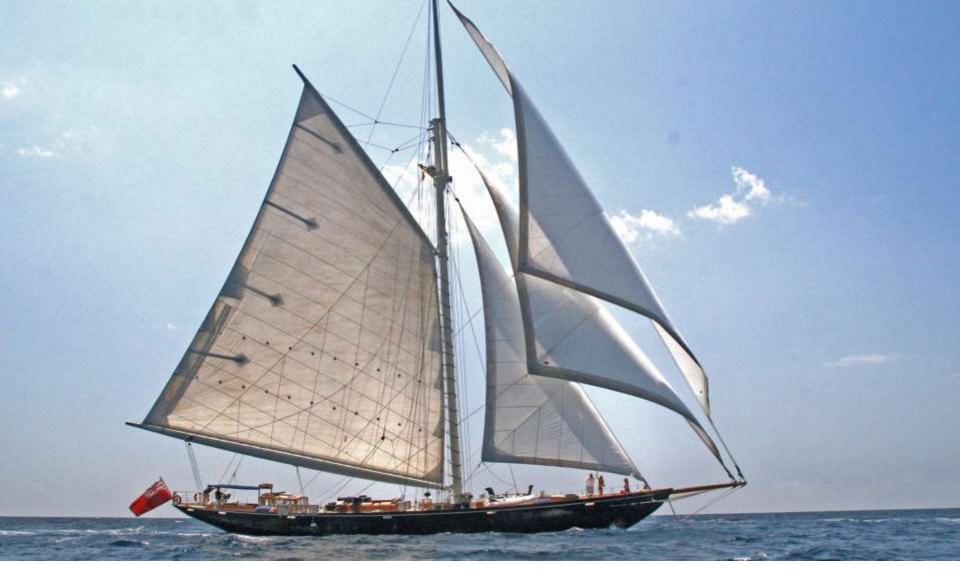

## ALEXA

## Gdansk Yacht Builders: 37.5m (123'), 1992, 8 Guests

SPECIFICATIONS Length: 37.50m (123') Beam: 7.40m (24' 3") Draft: 2.50 - 7.00m (8'20 - 23') Year Built: 1992 Builder: Gdansk Yacht Builders Flag: British Port of Registry: London Cruising Speed: 8.5 knots Max Speed: 10 knots