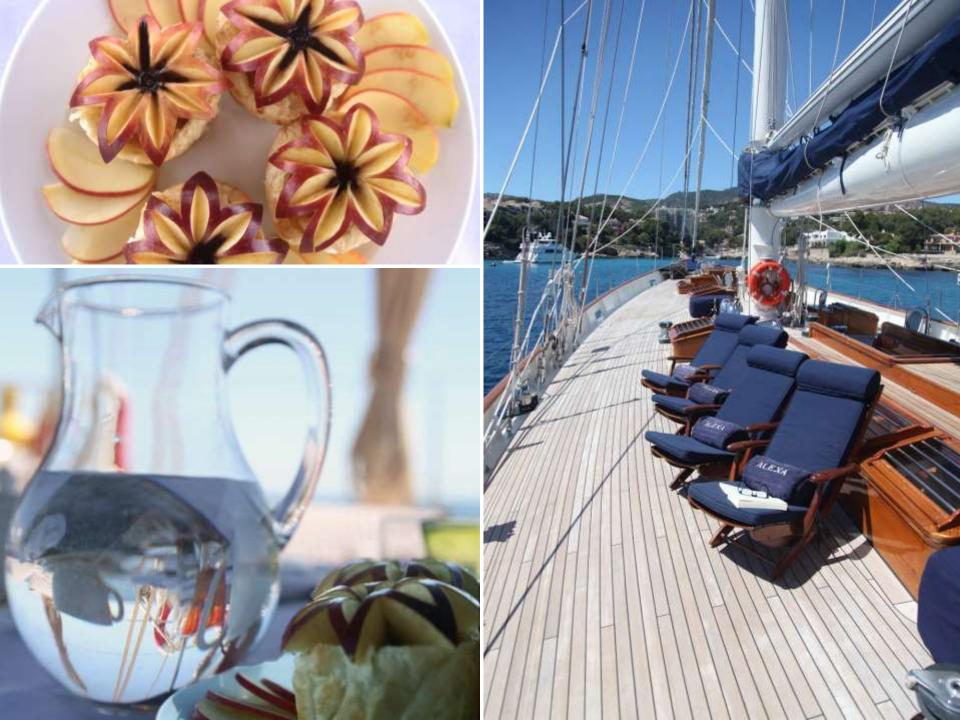

## ALEXA

## Gdansk Yacht Builders: 37.5m (123'), 1992, 8 Guests

SPECIFICATIONS Length: 37.50m (123') Beam: 7.40m (24' 3") Draft: 2.50 - 7.00m (8'20 - 23') Year Built: 1992 Builder: Gdansk Yacht Builders Flag: British Port of Registry: London Cruising Speed: 8.5 knots Max Speed: 10 knots

## TENDERS, TOYS & EQUIPMENT Pascoe SR9 , 9m rib with 2 X 275 HP mercury outboards Novurania 4.2m with 50hp (2008) Waterskis Wakeboards Snorkeling gear Other toys