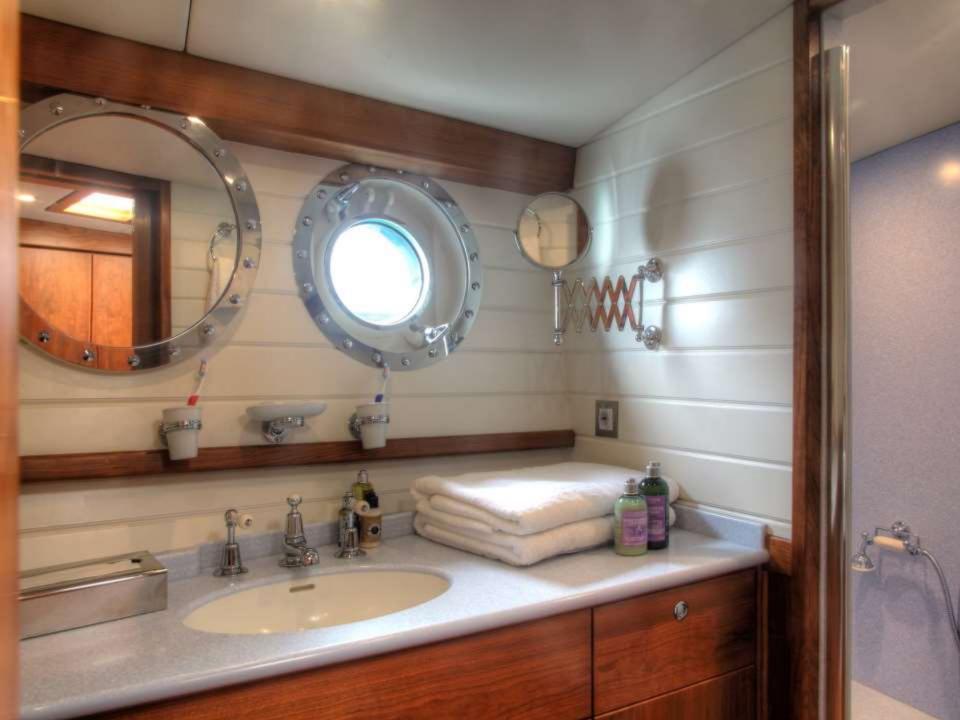

## ACCOMMODATION

| Number of Cabins:        | 4             |
|--------------------------|---------------|
| Cabin Configuration:     | 2 Double      |
|                          | 2 Twin        |
|                          | 2 Convertible |
| Total Guests (Sleeping): | 8             |
| Total Guests (Cruising): | 12            |
| Total Crew:              | 5             |
|                          |               |