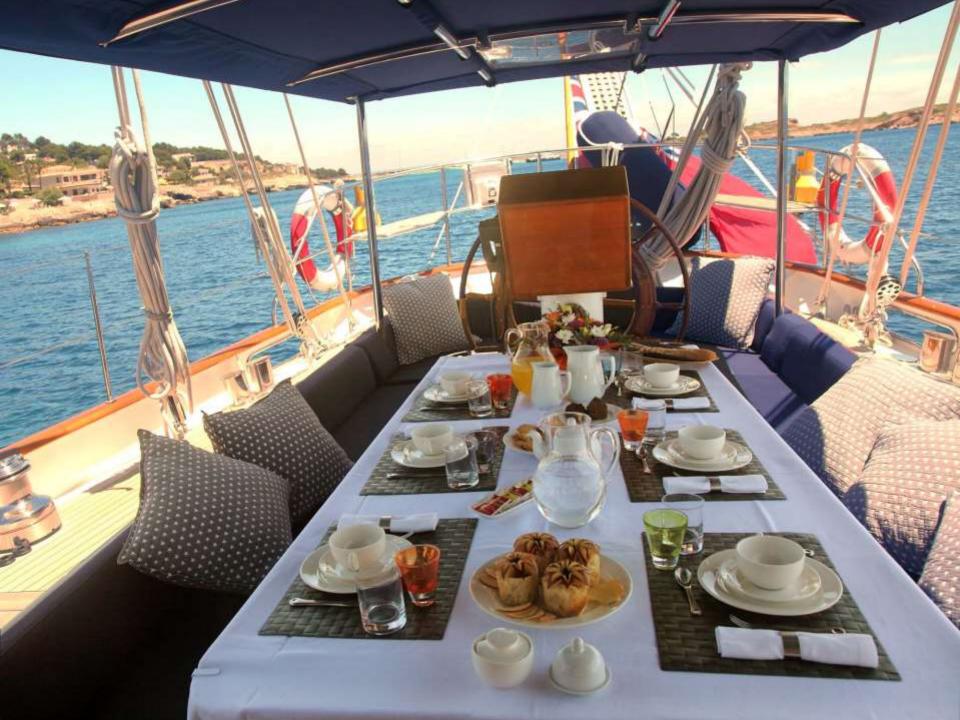

## ALEXA

## Gdansk Yacht Builders: 37.5m (123'), 1992, 8 Guests

SPECIFICATIONS Length: 37.50m (123') Beam: 7.40m (24' 3") Draft: 2.50 - 7.00m (8'20 - 23') Year Built: 1992 Builder: Gdansk Yacht Builders Flag: British Port of Registry: London Cruising Speed: 8.5 knots Max Speed: 10 knots