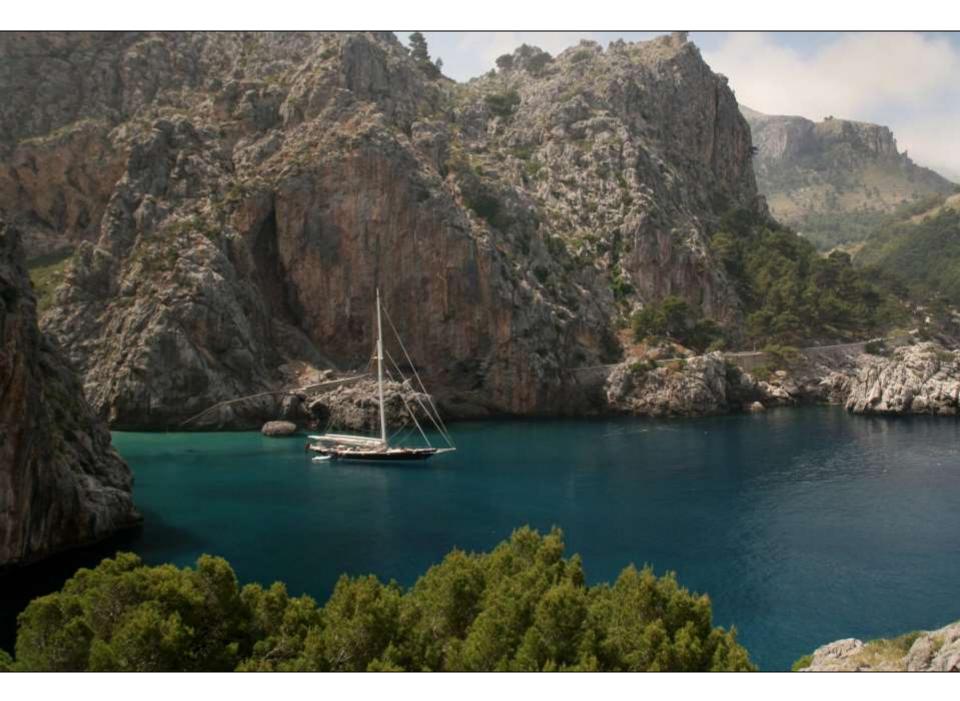

## Gdansk Yacht Builders: 37.5m (123'), 1992, 8 Guests

SPECIFICATIONS Length: 37.50m (123') Beam: 7.40m (24' 3") Draft: 2.50 - 7.00m (8'20 - 23') Year Built: 1992 Builder: Gdansk Yacht Builders Flag: British Port of Registry: London Cruising Speed: 8.5 knots Max Speed: 10 knots