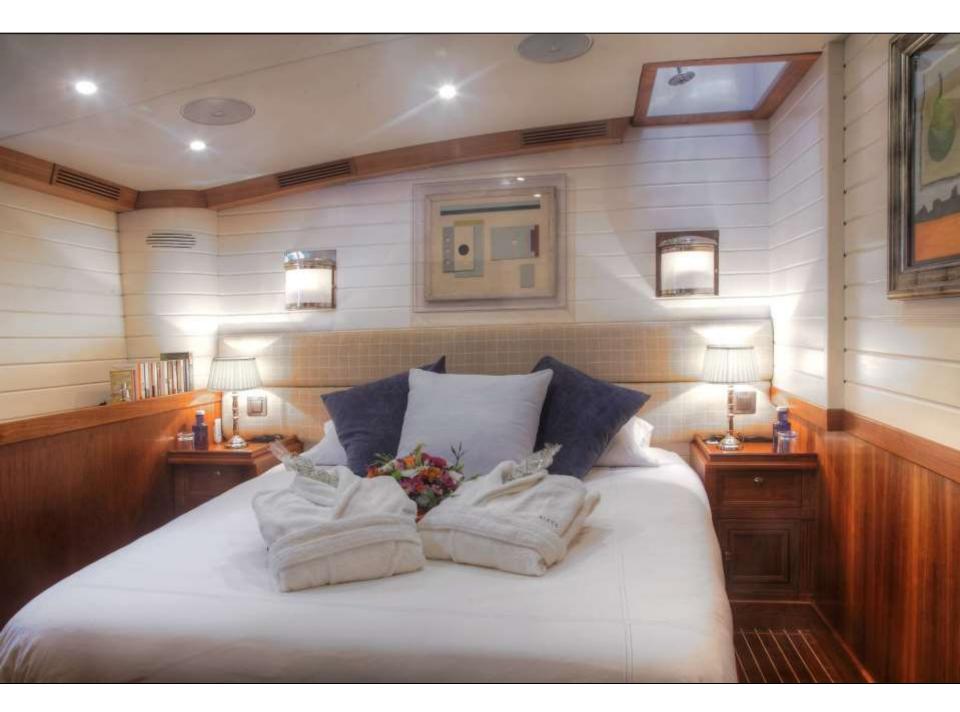

## ACCOMMODATION

| Number of Cabins:        | 4             |
|--------------------------|---------------|
| Cabin Configuration:     | 2 Double      |
|                          | 2 Twin        |
|                          | 2 Convertible |
| Total Guests (Sleeping): | 8             |
| Total Guests (Cruising): | 12            |
| Total Crew:              | 5             |
|                          |               |