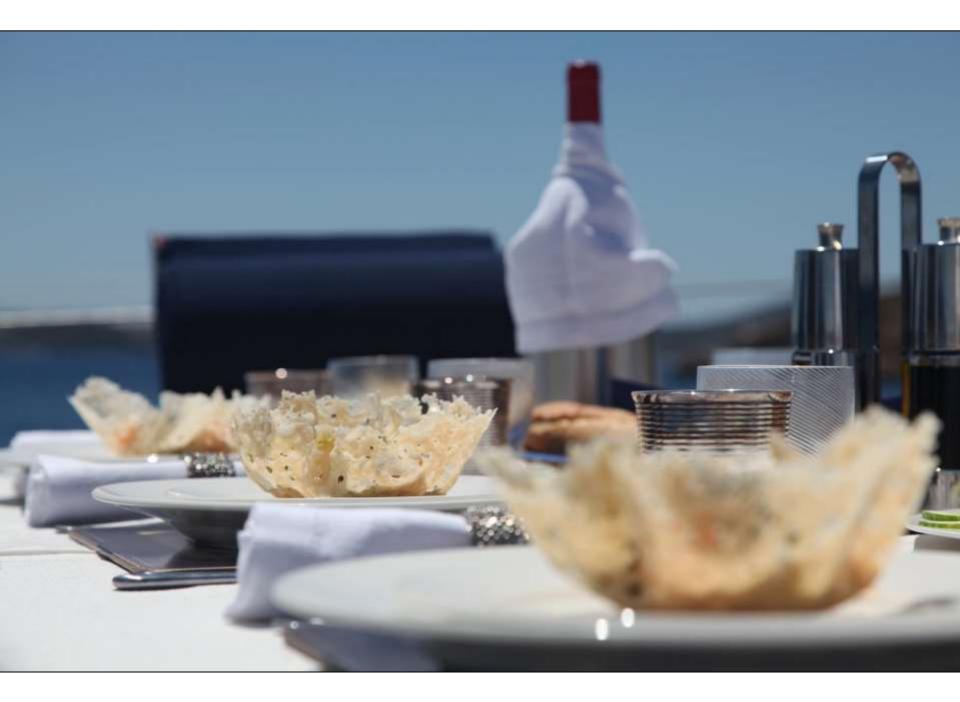

## ALEXA

## Gdansk Yacht Builders: 37.5m (123'), 1992, 8 Guests

SPECIFICATIONS Length: 37.50m (123') Beam: 7.40m (24' 3") Draft: 2.50 - 7.00m (8'20 - 23') Year Built: 1992 Builder: Gdansk Yacht Builders Flag: British Port of Registry: London Cruising Speed: 8.5 knots Max Speed: 10 knots