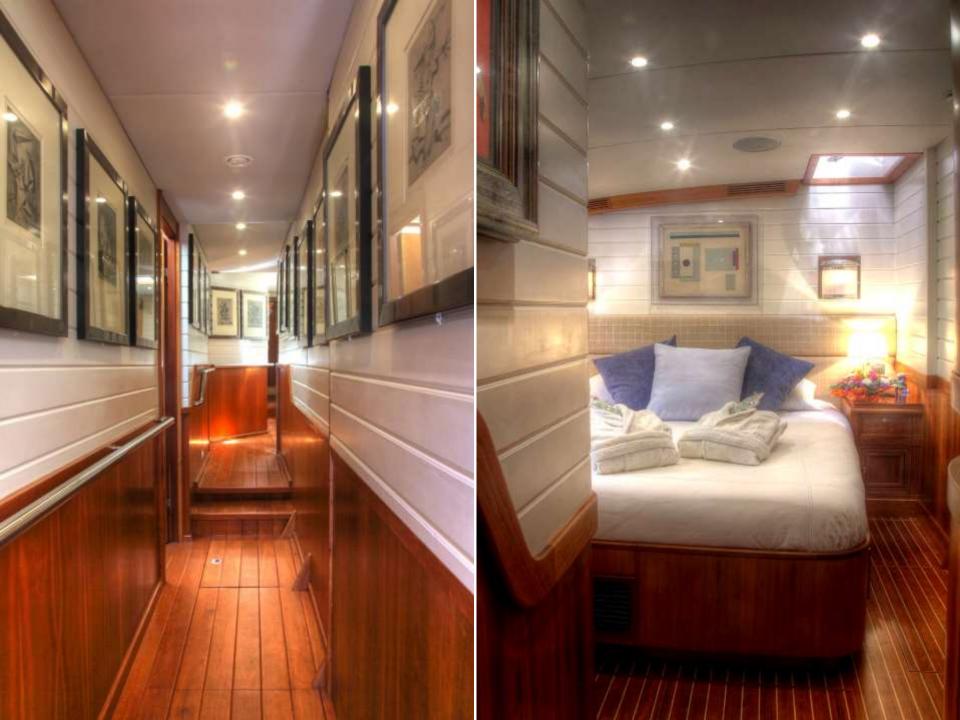

## ACCOMMODATION

| Number of Cabins:        | 4             |
|--------------------------|---------------|
| Cabin Configuration:     | 2 Double      |
|                          | 2 Twin        |
|                          | 2 Convertible |
| Total Guests (Sleeping): | 8             |
| Total Guests (Cruising): | 12            |
| Total Crew:              | 5             |
|                          |               |