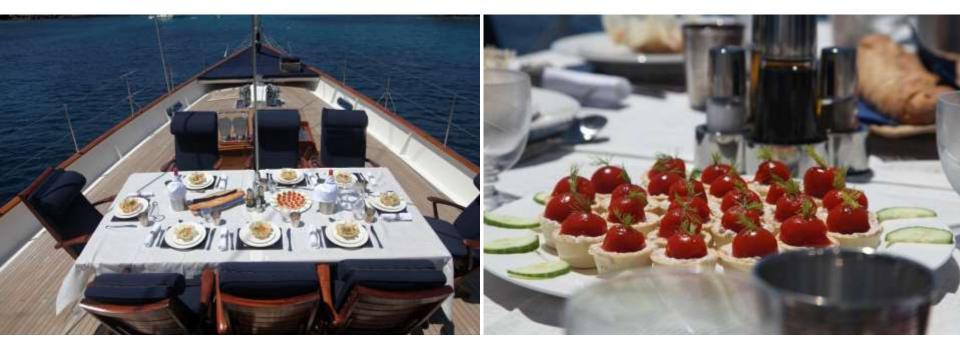

## ALEXA

## Gdansk Yacht Builders: 37.5m (123'), 1992, 8 Guests

SPECIFICATIONS Length: 37.50m (123') Beam: 7.40m (24' 3") Draft: 2.50 - 7.00m (8'20 - 23') Year Built: 1992 Builder: Gdansk Yacht Builders Flag: British Port of Registry: London Cruising Speed: 8.5 knots Max Speed: 10 knots