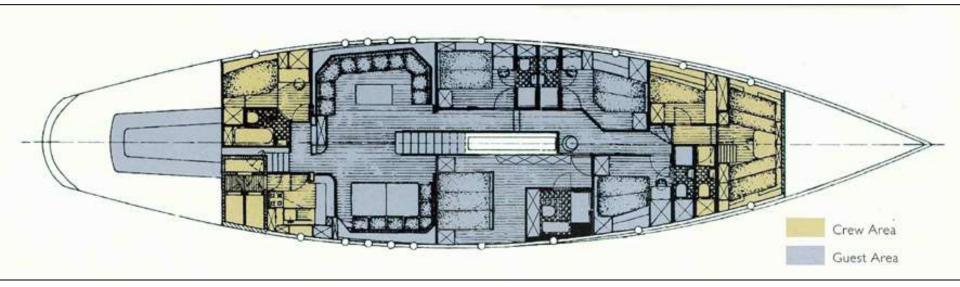

## ACCOMMODATION

| Number of Cabins:        | 4             |
|--------------------------|---------------|
| Cabin Configuration:     | 2 Double      |
|                          | 2 Twin        |
|                          | 2 Convertible |
| Total Guests (Sleeping): | 8             |
| Total Guests (Cruising): | 12            |
| Total Crew:              | 5             |
|                          |               |