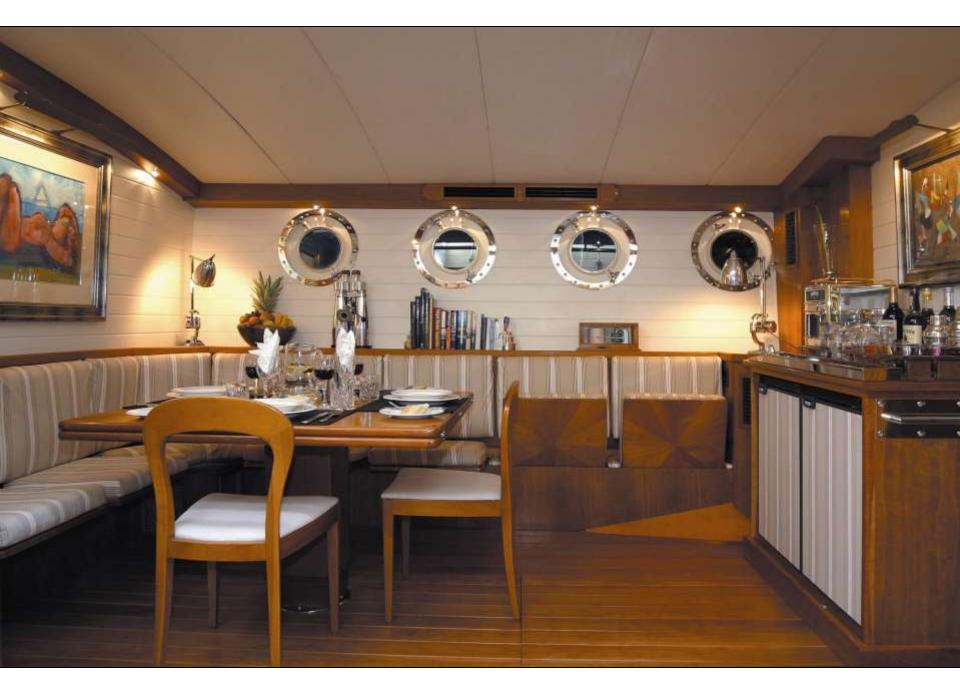

## Gdansk Yacht Builders: 37.5m (123'), 1992, 8 Guests

SPECIFICATIONS Length: 37.50m (123') Beam: 7.40m (24' 3") Draft: 2.50 - 7.00m (8'20 - 23') Year Built: 1992 Builder: Gdansk Yacht Builders Flag: British Port of Registry: London Cruising Speed: 8.5 knots Max Speed: 10 knots

## ACCOMMODATION

| Number of Cabins:        | 4             |
|--------------------------|---------------|
| Cabin Configuration:     | 2 Double      |
|                          | 2 Twin        |
|                          | 2 Convertible |
| Total Guests (Sleeping): | 8             |
| Total Guests (Cruising): | 12            |
| Total Crew:              | 5             |
|                          |               |