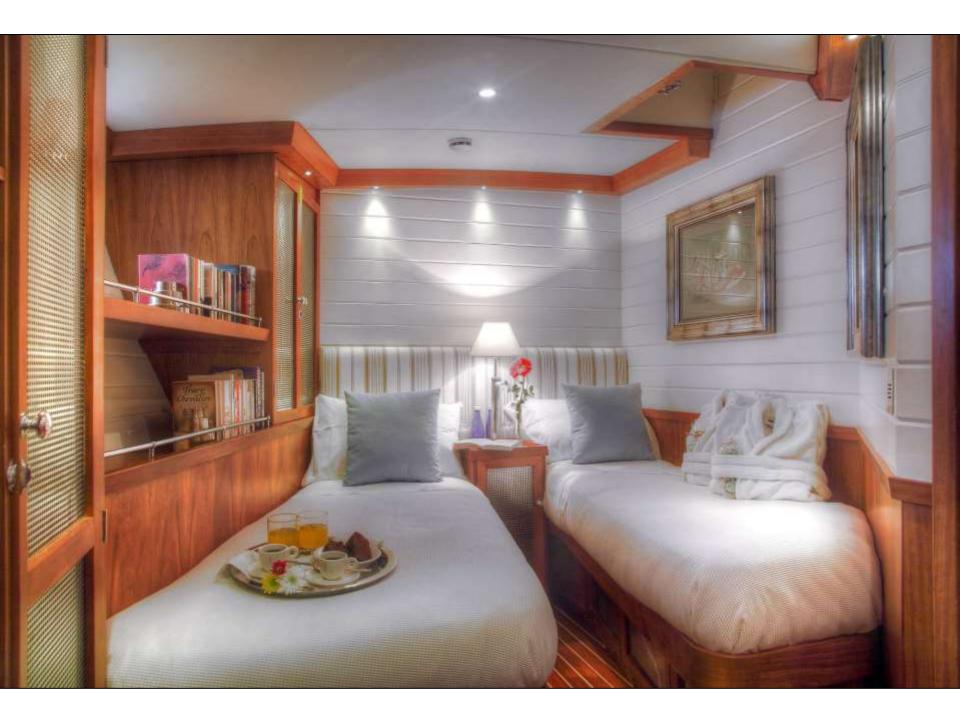

## ACCOMMODATION

| Number of Cabins:        | 4             |
|--------------------------|---------------|
| Cabin Configuration:     | 2 Double      |
|                          | 2 Twin        |
|                          | 2 Convertible |
| Total Guests (Sleeping): | 8             |
| Total Guests (Cruising): | 12            |
| Total Crew:              | 5             |
|                          |               |