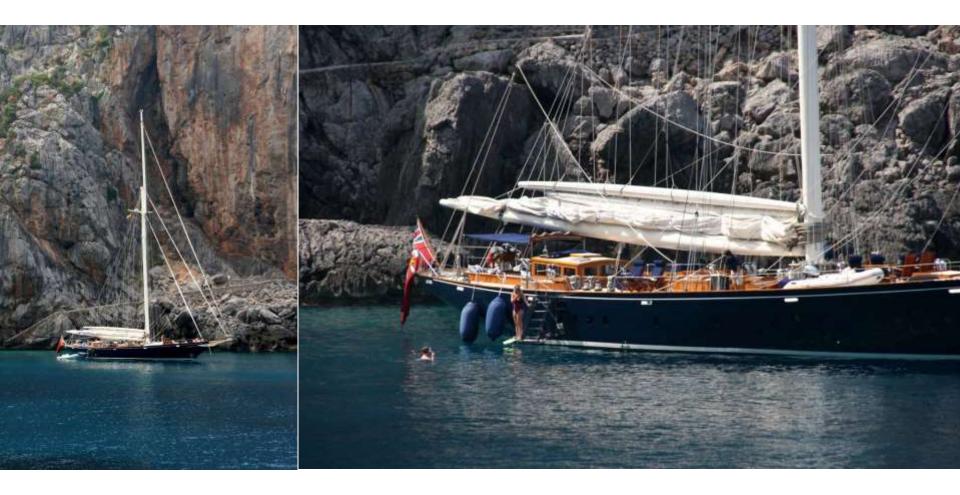

## Gdansk Yacht Builders: 37.5m (123'), 1992, 8 Guests

SPECIFICATIONS Length: 37.50m (123') Beam: 7.40m (24' 3") Draft: 2.50 - 7.00m (8'20 - 23') Year Built: 1992 Builder: Gdansk Yacht Builders Flag: British Port of Registry: London Cruising Speed: 8.5 knots Max Speed: 10 knots