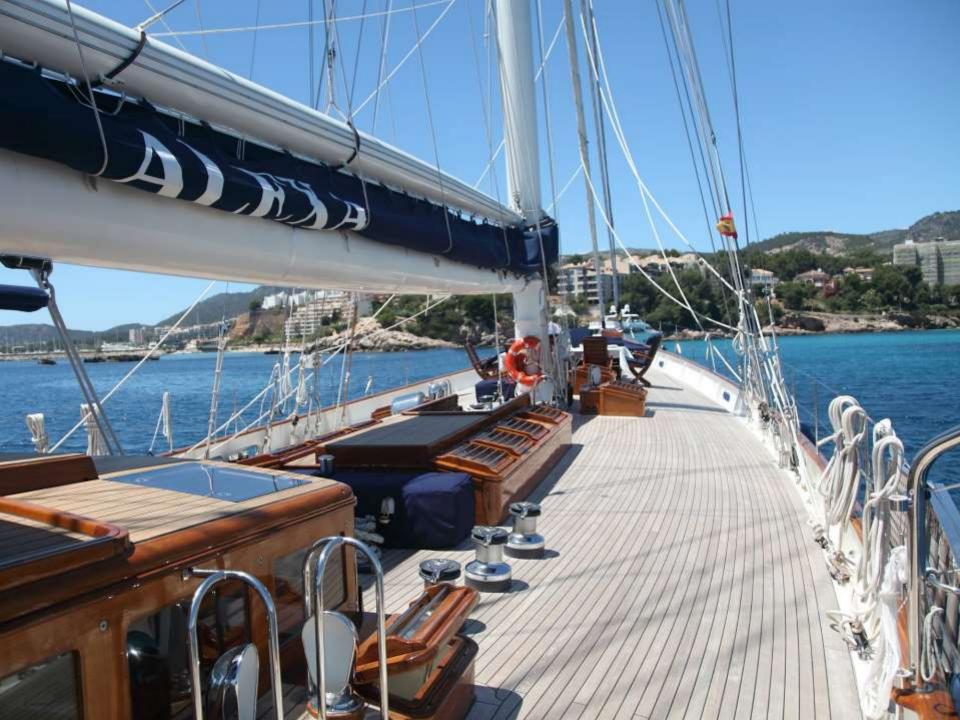

## Gdansk Yacht Builders: 37.5m (123'), 1992, 8 Guests

SPECIFICATIONS Length: 37.50m (123') Beam: 7.40m (24' 3") Draft: 2.50 - 7.00m (8'20 - 23') Year Built: 1992 Builder: Gdansk Yacht Builders Flag: British Port of Registry: London Cruising Speed: 8.5 knots Max Speed: 10 knots

## TENDERS, TOYS & EQUIPMENT Pascoe SR9 , 9m rib with 2 X 275 HP mercury outboards Novurania 4.2m with 50hp (2008) Waterskis Wakeboards Snorkeling gear Other toys