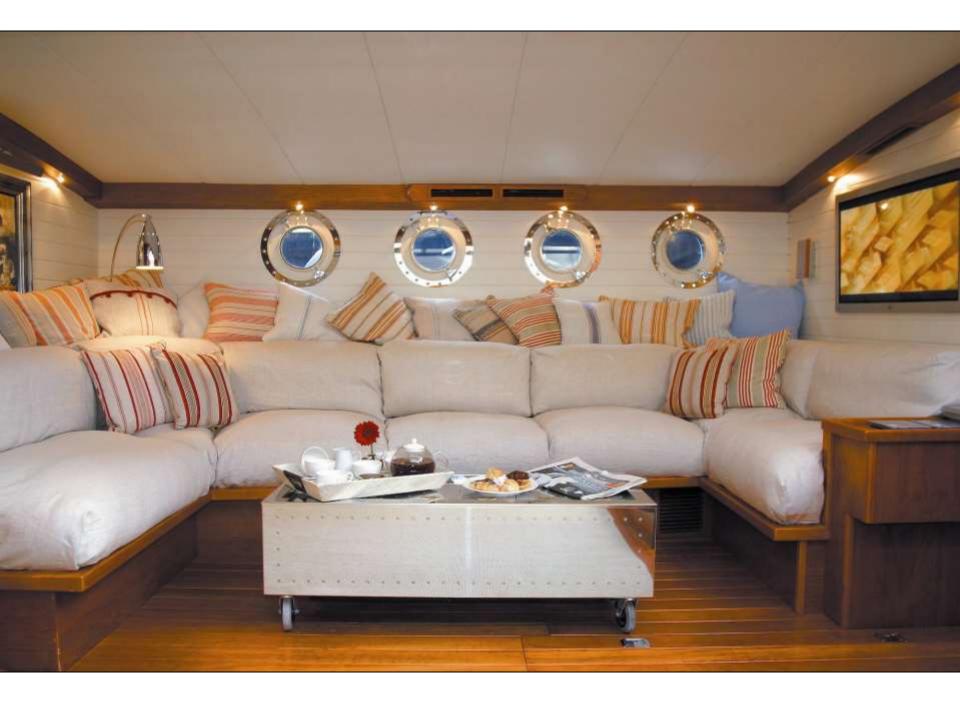

## Gdansk Yacht Builders: 37.5m (123'), 1992, 8 Guests

SPECIFICATIONS Length: 37.50m (123') Beam: 7.40m (24' 3") Draft: 2.50 - 7.00m (8'20 - 23') Year Built: 1992 Builder: Gdansk Yacht Builders Flag: British Port of Registry: London Cruising Speed: 8.5 knots Max Speed: 10 knots

## ACCOMMODATION

| Number of Cabins:        | 4             |
|--------------------------|---------------|
| Cabin Configuration:     | 2 Double      |
|                          | 2 Twin        |
|                          | 2 Convertible |
| Total Guests (Sleeping): | 8             |
| Total Guests (Cruising): | 12            |
| Total Crew:              | 5             |
|                          |               |