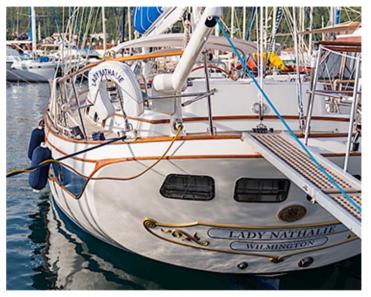

## LADY NATHALIE 22.00 Sailing Yacht

| Yacht Name         | LADY NATHALIE  |
|--------------------|----------------|
| Туре               | Sailing Yacht  |
| Builder            | Custom         |
| Year build / refit | 1991 / 2012    |
| Flag               | US             |
| Base               | Turkey         |
| Length ( Loa )     | 22.00 m        |
| Breadth ( B )      | 5.26 m         |
| Draft ( d )        | 2.26 m         |
| Main Engine        | 200 HP / 22 KW |
| Cruising speed     | 8 knots        |
|                    |                |