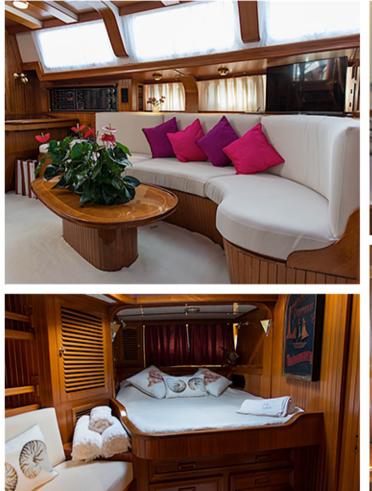

| Number of guests     | 8 persons                                                                                                                                                                             |
|----------------------|---------------------------------------------------------------------------------------------------------------------------------------------------------------------------------------|
| Number of cabins     | 4 Cabins                                                                                                                                                                              |
| Cabin Configuration  | 3 Double, 1 Twin cabins                                                                                                                                                               |
| Number of crew       | 3                                                                                                                                                                                     |
| Wi Fi                | Yes                                                                                                                                                                                   |
| Air Conditioning     | Full                                                                                                                                                                                  |
| Tender & Toys        | Fishing Equipment, 4,2 m 40 HP tender with<br>special wakeboard pole, Wakeboard,<br>kneeboard, water ski, monoski, Mask, fins and<br>snorkels, Double seat Kayak, Floating Mattresses |
| Entertainment system | Board Games ,PS2, CDs and DVDs,<br>Small Library.                                                                                                                                     |