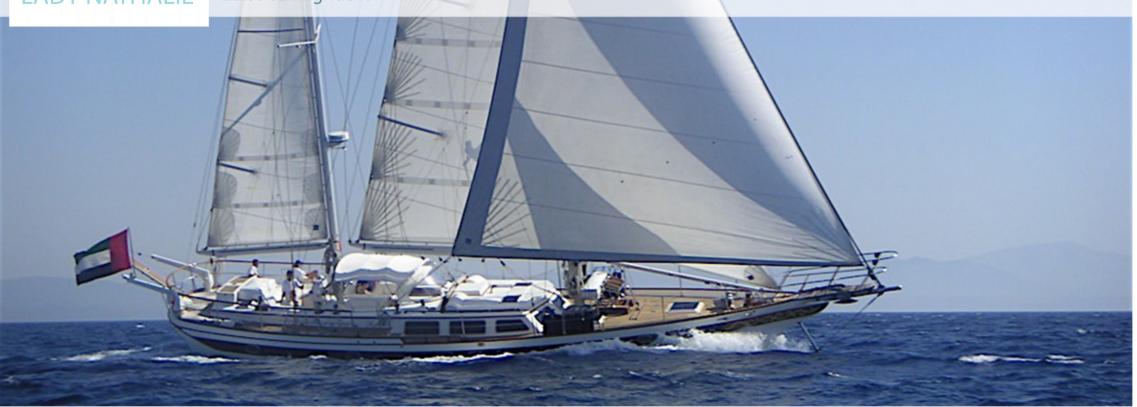

## LADY NATHALIE 22.00 Sailing Yacht

| Yacht Name         | LADY NATHALIE  |
|--------------------|----------------|
| Туре               | Sailing Yacht  |
| Builder            | Custom         |
| Year build / refit | 1991 / 2012    |
| Flag               | US             |
| Base               | Turkey         |
| Length ( Loa )     | 22.00 m        |
| Breadth ( B )      | 5.26 m         |
| Draft ( d )        | 2.26 m         |
| Main Engine        | 200 HP / 22 KW |
| Cruising speed     | 8 knots        |
|                    |                |