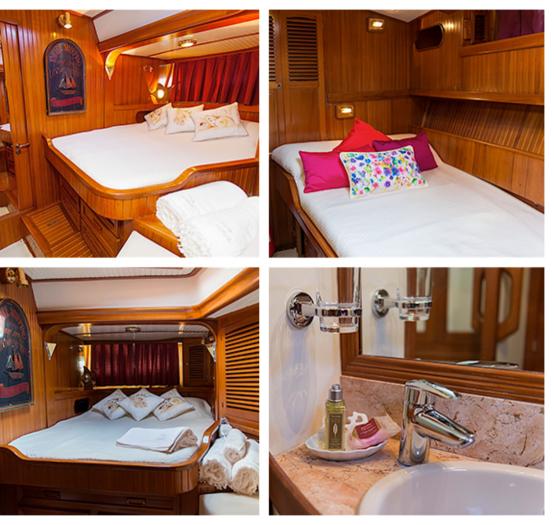

| Number of guests     | 8 persons                                                                                                                                                                             |
|----------------------|---------------------------------------------------------------------------------------------------------------------------------------------------------------------------------------|
| Number of cabins     | 4 Cabins                                                                                                                                                                              |
| Cabin Configuration  | 3 Double, 1 Twin cabins                                                                                                                                                               |
| Number of crew       | 3                                                                                                                                                                                     |
| Wi Fi                | Yes                                                                                                                                                                                   |
| Air Conditioning     | Full                                                                                                                                                                                  |
| Tender & Toys        | Fishing Equipment, 4,2 m 40 HP tender with<br>special wakeboard pole, Wakeboard,<br>kneeboard, water ski, monoski, Mask, fins and<br>snorkels, Double seat Kayak, Floating Mattresses |
| Entertainment system | Board Games ,PS2, CDs and DVDs,<br>Small Library.                                                                                                                                     |