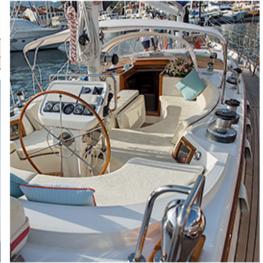

## LADY NATHALIE 22.00 Sailing Yacht

| Yacht Name         | LADY NATHALIE  |
|--------------------|----------------|
| Туре               | Sailing Yacht  |
| Builder            | Custom         |
| Year build / refit | 1991 / 2012    |
| Flag               | US             |
| Base               | Turkey         |
| Length ( Loa )     | 22.00 m        |
| Breadth ( B )      | 5.26 m         |
| Draft ( d )        | 2.26 m         |
| Main Engine        | 200 HP / 22 KW |
| Cruising speed     | 8 knots        |
|                    |                |