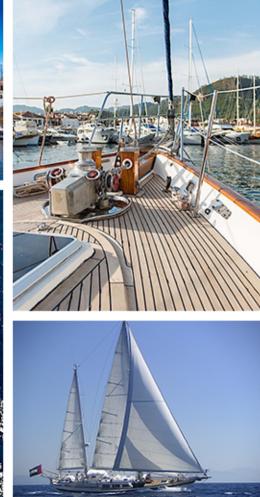

## LADY NATHALIE 22.00 Sailing Yacht

| Yacht Name         | LADY NATHALIE  |
|--------------------|----------------|
| Туре               | Sailing Yacht  |
| Builder            | Custom         |
| Year build / refit | 1991 / 2012    |
| Flag               | US             |
| Base               | Turkey         |
| Length ( Loa )     | 22.00 m        |
| Breadth ( B )      | 5.26 m         |
| Draft ( d )        | 2.26 m         |
| Main Engine        | 200 HP / 22 KW |
| Cruising speed     | 8 knots        |
|                    |                |

| Number of guests     | 8 persons                                                                                                                                                                             |
|----------------------|---------------------------------------------------------------------------------------------------------------------------------------------------------------------------------------|
| Number of cabins     | 4 Cabins                                                                                                                                                                              |
| Cabin Configuration  | 3 Double, 1 Twin cabins                                                                                                                                                               |
| Number of crew       | 3                                                                                                                                                                                     |
| Wi Fi                | Yes                                                                                                                                                                                   |
| Air Conditioning     | Full                                                                                                                                                                                  |
| Tender & Toys        | Fishing Equipment, 4,2 m 40 HP tender with<br>special wakeboard pole, Wakeboard,<br>kneeboard, water ski, monoski, Mask, fins and<br>snorkels, Double seat Kayak, Floating Mattresses |
| Entertainment system | Board Games ,PS2, CDs and DVDs,<br>Small Library.                                                                                                                                     |