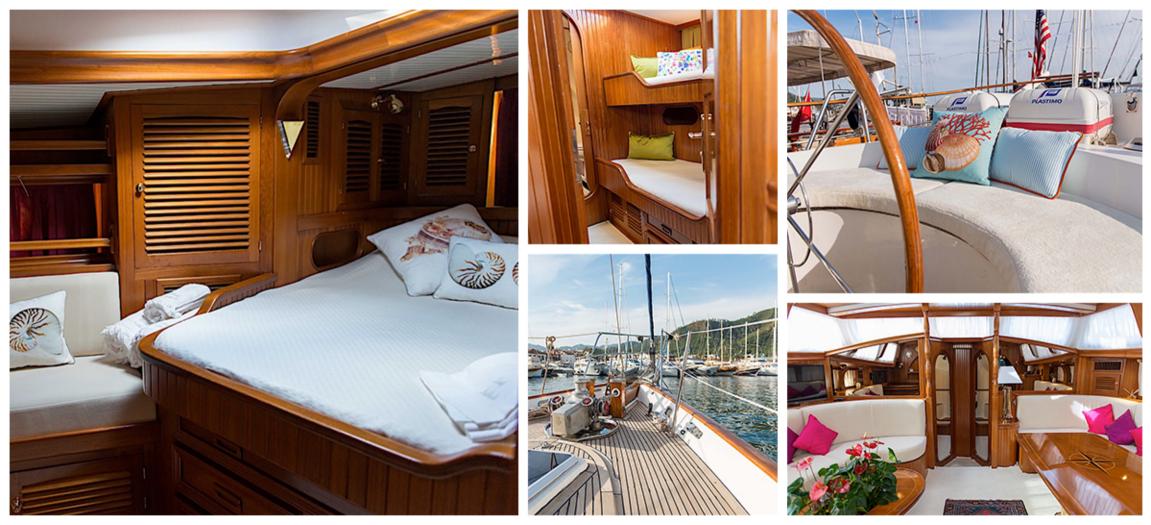

| Number of guests     | 8 persons                                                                                                                                                                             |
|----------------------|---------------------------------------------------------------------------------------------------------------------------------------------------------------------------------------|
| Number of cabins     | 4 Cabins                                                                                                                                                                              |
| Cabin Configuration  | 3 Double, 1 Twin cabins                                                                                                                                                               |
| Number of crew       | 3                                                                                                                                                                                     |
| Wi Fi                | Yes                                                                                                                                                                                   |
| Air Conditioning     | Full                                                                                                                                                                                  |
| Tender & Toys        | Fishing Equipment, 4,2 m 40 HP tender with<br>special wakeboard pole, Wakeboard,<br>kneeboard, water ski, monoski, Mask, fins and<br>snorkels, Double seat Kayak, Floating Mattresses |
| Entertainment system | Board Games ,PS2, CDs and DVDs,<br>Small Library.                                                                                                                                     |