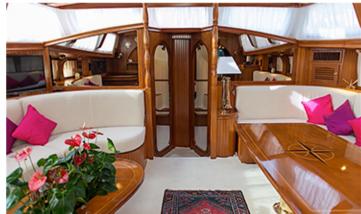

| Number of guests     | 8 persons                                                                                                                                                                             |
|----------------------|---------------------------------------------------------------------------------------------------------------------------------------------------------------------------------------|
| Number of cabins     | 4 Cabins                                                                                                                                                                              |
| Cabin Configuration  | 3 Double, 1 Twin cabins                                                                                                                                                               |
| Number of crew       | 3                                                                                                                                                                                     |
| Wi Fi                | Yes                                                                                                                                                                                   |
| Air Conditioning     | Full                                                                                                                                                                                  |
| Tender & Toys        | Fishing Equipment, 4,2 m 40 HP tender with<br>special wakeboard pole, Wakeboard,<br>kneeboard, water ski, monoski, Mask, fins and<br>snorkels, Double seat Kayak, Floating Mattresses |
| Entertainment system | Board Games ,PS2, CDs and DVDs,<br>Small Library.                                                                                                                                     |