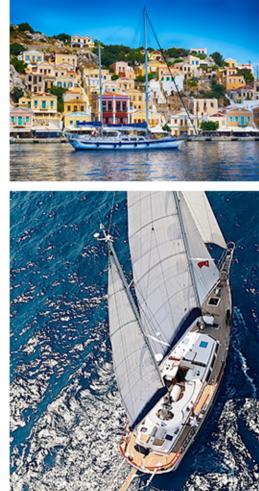

## LADY NATHALIE 22.00 Sailing Yacht

| Yacht Name         | LADY NATHALIE  |
|--------------------|----------------|
| Туре               | Sailing Yacht  |
| Builder            | Custom         |
| Year build / refit | 1991 / 2012    |
| Flag               | US             |
| Base               | Turkey         |
| Length ( Loa )     | 22.00 m        |
| Breadth ( B )      | 5.26 m         |
| Draft ( d )        | 2.26 m         |
| Main Engine        | 200 HP / 22 KW |
| Cruising speed     | 8 knots        |
|                    |                |