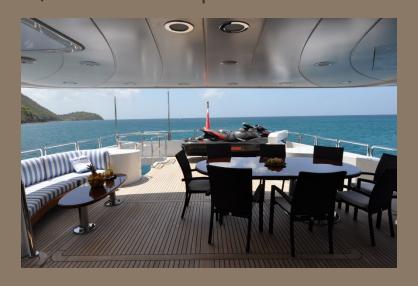

#### M/Y PIDA - 10 reasons why you will not resist her:

- Benetti Classic Triple deck offering enormous volume in and outside
- Complete technical + interior refit in 2014 for 2.5 Mio Euros, new hull paint 2016
- Timeless elegance interior with original Versace fabrics
- Sophisticated LED lighting system throughout the yacht
- Wide range of water toys for maximum fun and new jacuzzi on top deck
- Great for family vacation with children
- Full Bose entertainment system and Satellite TV and high speed internet
- QUANTUM zero speed stabilizers
- Low fuel consumption of 200 l/h
- Croatian captain with inside knowledge of local cruising grounds

## M/Y PIDA - Cruising and deck









#### M/Y PIDA - Impressions









## M/Y PIDA - Saloon







#### M/Y PIDA - Owner's cabin









# M/Y PIDA - Saloon







#### M/Y PIDA - Layout



#### M/Y PIDA - Specifications

Length 35,00m / 114'10"

Beam 7,62 m / 25'

Draft 1,95m / 6'5"

Year built 2000

Builder Benetti

Naval Architect Stefano Righini Design

Interior Designer François Zuretti

Hull Construction GRP

Hull Configuration Semi displacement

Number of crew Captain + 5 crew

Total guests, sleeping 10

Total guests, cruising 12

Total guests, in port 40

Number of cabins 5

Cabin Configuration 3 double & 2 twin

Guest accommodation

1 x master cabin with ensuite bathroom / 2 x double cabins with ensuite bathroom / 2 x twin cabins with ensuite bathroom / Main salon with dining area / Separate upper salon with Owner's office and cocktail bar