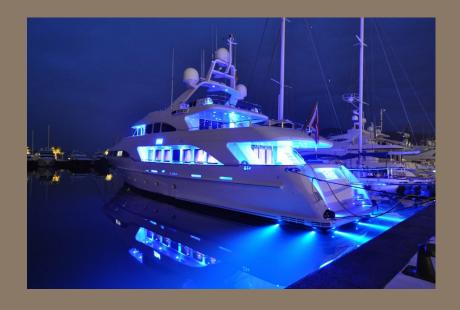

#### M/Y PIDA - 10 reasons why you will not resist her:

- Benetti Classic Triple deck offering enormous volume in and outside
- Complete technical + interior refit in 2014 for 2.5 Mio Euros, new hull paint 2016
- Timeless elegance interior with original Versace fabrics
- Sophisticated LED lighting system throughout the yacht
- Wide range of water toys for maximum fun and new jacuzzi on top deck
- Great for family vacation with children
- Full Bose entertainment system and Satellite TV and high speed internet
- QUANTUM zero speed stabilizers
- Low fuel consumption of 200 l/h
- Croatian captain with inside knowledge of local cruising grounds