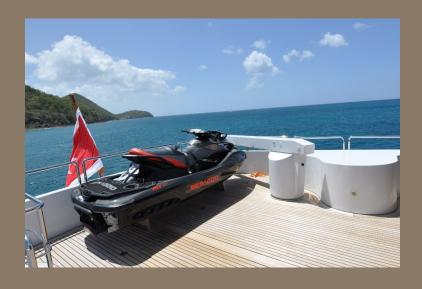

## M/Y PIDA - Cruising and deck

Tender & toys

1 x Novurania 490 tender, 90 HP (2014) / 1 x Bombardier GSX 240 PS jetski (2014) / 1 x Seabob / 1 x water slide / 1 x aquaglide jungle jim / donut / water skis / snorkelling gear

Audiovisual equipment