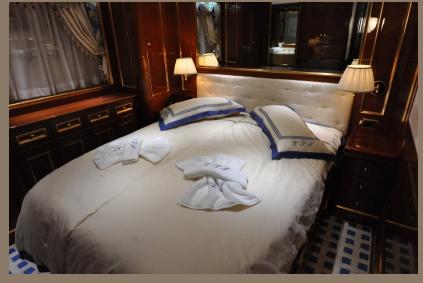

reasons why you will not resist her:

- Benetti Classic Triple deck offering enormous volume in and outside
- Complete technical + interior refit in 2014 for 2.5 Mio Euros, new hull paint 2016
- Timeless elegance interior with original Versace fabrics
- Sophisticated LED lighting system throughout the yacht
- Wide range of water toys for maximum fun and new jacuzzi on top deck
- Great for family vacation with children
- Full Bose entertainment system and Satellite TV and high speed internet
- QUANTUM zero speed stabilizers
- Low fuel consumption of 200 l/h
- Croatian captain with inside knowledge of local cruising grounds

## M/Y PIDA - Cruising and deck









#### M/Y PIDA - Impressions









## M/Y PIDA - Saloon







#### M/Y PIDA - Owner's cabin









# M/Y PIDA - Saloon







#### M/Y PIDA - Layout



#### M/Y PIDA - Specifications

Length 35,00m / 114'10"

Beam 7,62 m / 25'

Draft 1,95m / 6'5"

Year built 2000

Builder Benetti

Naval Architect Stefano Righini Design

Interior Designer François Zuretti

Hull Construction GRP

Hull Configuration Semi displacement

Number of crew Captain + 5 crew

Total guests, sleeping 10

Total guests, cruising 12

Total guests, in port 40

Number of cabins 5

Cabin Configuration 3 double & 2 twin

Guest accommodation

1 x master cabin with ensuite bathroom / 2 x double cabins with ensuite bathroom / 2 x twin cabins with ensuite bathroom / Main salon with dining area / Separate upper salon with Owner's office and cocktail bar

Tender & toys

1 x Novurania 490 tender, 90 HP (2014) / 1 x Bombardier GSX 240 PS jetski (2014) /