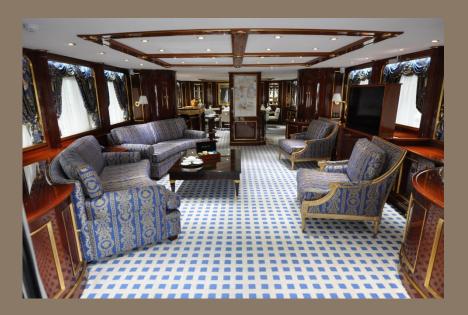

#### M/Y PIDA - 10 reasons why you will not resist her:

- Benetti Classic Triple deck offering enormous volume in and outside
- Complete technical + interior refit in 2014 for 2.5 Mio Euros, new hull paint 2016
- Timeless elegance interior with original Versace fabrics
- Sophisticated LED lighting system throughout the yacht
- Wide range of water toys for maximum fun and new jacuzzi on top deck
- Great for family vacation with children
- Full Bose entertainment system and Satellite TV and high speed internet
- QUANTUM zero speed stabilizers
- Low fuel consumption of 200 l/h
- Croatian captain with inside knowledge of local cruising grounds

## M/Y PIDA - Cruising and deck









#### M/Y PIDA - Impressions









## M/Y PIDA - Saloon







#### M/Y PIDA - Owner's cabin









# M/Y PIDA - Saloon







#### M/Y PIDA - Layout



#### M/Y PIDA - Specifications

Length 35,00m / 114'10"

Beam 7,62 m / 25'

Draft 1,95m / 6'5"

Year built 2000

Builder Benetti

Naval Architect Stefano Righini Design

Interior Designer François Zuretti

Hull Construction GRP

Hull Configuration Semi displacement

Number of crew Captain + 5 crew

Total guests, sleeping 10

Total guests, cruising 12

Total guests, in port 40

Number of cabins 5

Cabin Configuration 3 double & 2 twin

Guest accommodation

1 x master cabin with ensuite bathroom / 2 x double cabins with ensuite bathroom / 2 x twin cabins with ensuite bathroom / Main salon with dining area / Separate upper salon with Owner's office and cocktail bar

Tender & toys

1 x Novurania 4