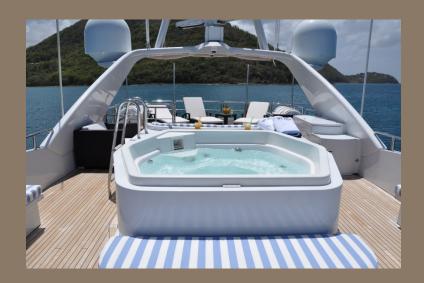

#### M/Y PIDA - 10 reasons why you will not resist her:

- Benetti Classic Triple deck offering enormous volume in and outside
- Complete technical + interior refit in 2014 for 2.5 Mio Euros, new hull paint 2016
- Timeless elegance interior with original Versace fabrics
- Sophisticated LED lighting system throughout the yacht
- Wide range of water toys for maximum fun and new jacuzzi on top deck
- Great for family vacation with children
- Full Bose entertainment system and Satellite TV and high speed internet
- QUANTUM zero speed stabilizers
- Low fuel consumption of 200 l/h
- Croatian captain with inside knowledge of local cruising grounds

## M/Y PIDA - Cruising and deck