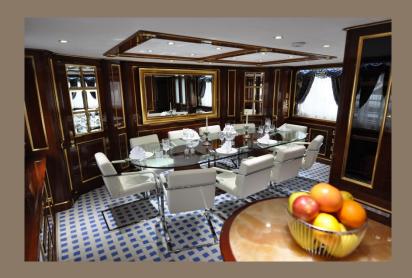

#### M/Y PIDA - 10 reasons why you will not resist her:

- Benetti Classic Triple deck offering enormous volume in and outside
- Complete technical + interior refit in 2014 for 2.5 Mio Euros, new hull paint 2016
- Timeless elegance interior with original Versace fabrics
- Sophisticated LED lighting system throughout the yacht
- Wide range of water toys for maximum fun and new jacuzzi on top deck
- Great for family vacation with children
- Full Bose entertainment system and Satellite TV and high speed internet
- QUANTUM zero speed stabilizers
- Low fuel consumption of 200 l/h
- Croatian captain with inside knowledge of local cruising grounds

## M/Y PIDA - Cruising and deck









#### M/Y PIDA - Impressions









## M/Y PIDA - Saloon







#### M/Y PIDA - Owner's cabin









# M/Y PIDA - Saloon







#### M/Y PIDA - Layout



#### M/Y PIDA - Specifications

Length 35,00m / 114'10"

Beam 7,62 m / 25'

Draft 1,95m / 6'5"

Year built 2000

Builder Benetti

Naval Architect Stefano Righini Design

Interior Designer François Zuretti

Hull Construction GRP

Hull Configuration Semi displacement

Number of crew Captain + 5 crew

Total guests, sleeping 10

Total guests, cruising 12

Total guests, in port 40

Number of cabins 5

Cabin Configuration 3 double & 2 twin

Guest accommodation

1 x master cabin with ensuite bathroom / 2 x double cabins with ensuite bathroom / 2 x twin cabins with ensuite bathroom / Main salon with dining area / Separate upper salon with Owner's office and cocktail bar

Tender & toys

1 x Novurania 490 t