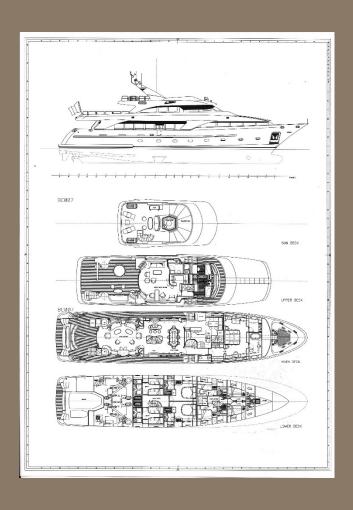

sist her:

- Benetti Classic Triple deck offering enormous volume in and outside
- Complete technical + interior refit in 2014 for 2.5 Mio Euros, new hull paint 2016
- Timeless elegance interior with original Versace fabrics
- Sophisticated LED lighting system throughout the yacht
- Wide range of water toys for maximum fun and new jacuzzi on top deck
- Great for family vacation with children
- Full Bose entertainment system and Satellite TV and high speed internet
- QUANTUM zero speed stabilizers
- Low fuel consumption of 200 l/h
- Croatian captain with inside knowledge of local cruising grounds

## M/Y PIDA - Cruising and deck









#### M/Y PIDA - Impressions









## M/Y PIDA - Saloon







#### M/Y PIDA - Owner's cabin









# M/Y PIDA - Saloon







#### M/Y PIDA - Layout



#### M/Y PIDA - Specifications

Length 35,00m / 114'10"

Beam 7,62 m / 25'

Draft 1,95m / 6'5"

Year built 2000

Builder Benetti

Naval Architect Stefano Righini Design

Interior Designer François Zuretti

Hull Construction GRP

Hull Configuration Semi displacement

Number of crew Captain + 5 crew

Total guests, sleeping 10

Total guests, cruising 12

Total guests, in port 40

Number of cabins 5

Cabin Configuration 3 double & 2 twin

Guest accommodation

1 x master cabin with ensuite bathroom / 2 x double cabins with ensuite bathroom / 2 x twin cabins with ensuite bathroom / Main salon with dining area / Separate upper salon with Owner's office and cocktail bar

Tender & toys

1 x Novurania 490 tender, 90 HP (2014) / 1 x Bombardier GSX 240 PS jetski (2014) / 1 x Seabob / 1 x water slide