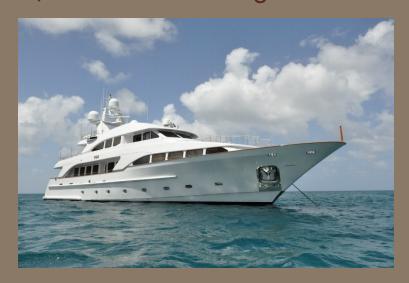

#### M/Y PIDA - 10 reasons why you will not resist her:

- Benetti Classic Triple deck offering enormous volume in and outside
- Complete technical + interior refit in 2014 for 2.5 Mio Euros, new hull paint 2016
- Timeless elegance interior with original Versace fabrics
- Sophisticated LED lighting system throughout the yacht
- Wide range of water toys for maximum fun and new jacuzzi on top deck
- Great for family vacation with children
- Full Bose entertainment system and Satellite TV and high speed internet
- QUANTUM zero speed stabilizers
- Low fuel consumption of 200 l/h
- Croatian captain with inside knowledge of local cruising grounds

## M/Y PIDA - Cruising and deck









#### M/Y PIDA - Impressions









## M/Y PIDA - Saloon







#### M/Y PIDA - Owner's cabin









# M/Y PIDA - Saloon







#### M/Y PIDA - Layout



#### M/Y PIDA - Specifications

Length 35,00m / 114'10"

Beam 7,62 m / 25'

Draft 1,95m / 6'5"

Year built 2000

Builder Benetti

Naval Architect Stefano Righini Design

Interior Designer François Zuretti

Hull Construction GRP

Hull Configuration Semi displacement

Number of crew Captain + 5 crew

Total guests, sleeping 10

Total guests, cruising 12

Total guests, in port 40

Number of cabins 5

Cabin Configuration 3 double & 2 twin

Guest accommodation

1 x master cabin with ensuite bathroom / 2 x double cabins with ensuite bathroom / 2 x twin cabins with ensuite bathroom / Main salon with dining area / Separate upper salon w