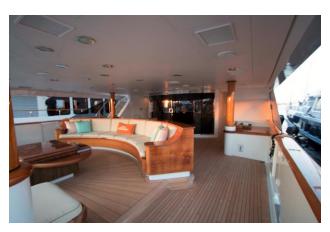

ASPEN ALTERNATIVE





**BUILDER:** Trinity Yachts

**LENGTH:** 164' (50m)

YEAR BUILT: 2010

**TOTAL GUESTS**: 10

**NUMBER OF CABINS:** 5

**CRUISING SPEED**: 18 knots

**TOTAL CREW:** 9

**CAPTAIN:** Nick Fenley

### Welcome Aboard





1 - Aft Deck



2 - Aft Deck





#### Main Deck Areas





3 - Main Salon



4 - Main Salon



5 - Main Salon



6 - Main Salon



7 - Dining Salon



8 - Dining Salon



9 - Dining Salon



10 - Galley



11 - Galley



12 - Wine Closet



13 - Master Stateroom



14 - Master Stateroom



15 - Master Stateroom



16 - Master Stateroom



17 - Master Bath



18 - Master Bath



19 - Master Bath



20 - Master Vanity

### Lower Deck Areas, Guest Accommodations





21 - Guest Stateroom



22 - Guest Stateroom



23 - Guest Stateroom

## Bridge Deck Areas





24 - Skylounge



25 - Skylounge





26 - Skylounge



27 - Bridge Deck, Aft



28 - Bridge Deck, Alfresco Dining



29 - Bridge Deck, Alfresco Dining

### Sun Deck Areas





30 - Sun Deck Bar



31 - Sun Deck Jacuzzi



*32* - Sun Deck



33 - Sun Deck Jacuzzi