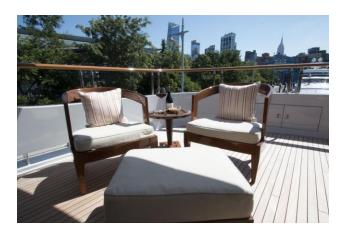

:** 164' (50m)

YEAR BUILT: 2010

**TOTAL GUESTS**: 10

**NUMBER OF CABINS:** 5

**CRUISING SPEED**: 18 knots

**TOTAL CREW:** 9

**CAPTAIN:** Nick Fenley

### Welcome Aboard





1 - Aft Deck



2 - Aft Deck





#### Main Deck Areas





3 - Main Salon



4 - Main Salon



5 - Main Salon



6 - Main Salon



7 - Dining Salon



8 - Dining Salon



9 - Dining Salon



10 - Galley



11 - Galley



12 - Wine Closet



13 - Master Stateroom



14 - Master Stateroom



15 - Master Stateroom



16 - Master Stateroom



17 - Master Bath



18 - Master Bath



19 - Master Bath



20 - Master Vanity

### Lower Deck Areas, Guest Accommodations





21 - Guest Stateroom



22 - Guest Stateroom



23 - Guest Stateroom

## Bridge Deck Areas





24 - Skylounge



25 - Skylounge





26 - Skylounge



27 - Bridge Deck, Aft



28 - Bridge Deck, Alfresco Dining



29 - Bridge Deck, Alfresco Dining

### Sun Deck Areas





30 - Sun Deck Bar



31 - Sun Deck Jacuzzi



*32* - Sun Deck



33 - Sun Deck Jacuzzi



34 - Sun Deck Lounge Area



## Toys





*35* - Jet Ski



36 - Tender



*37* - Toys

# General Arrangement



Contact your charter professional for more information.