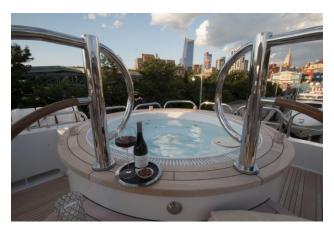

### Sun Deck Areas

30 - Sun Deck Bar

31 - Sun Deck Jacuzzi

*32* - Sun Deck

33 - Sun Deck Jacuzzi

34 - Sun Deck Lounge Area