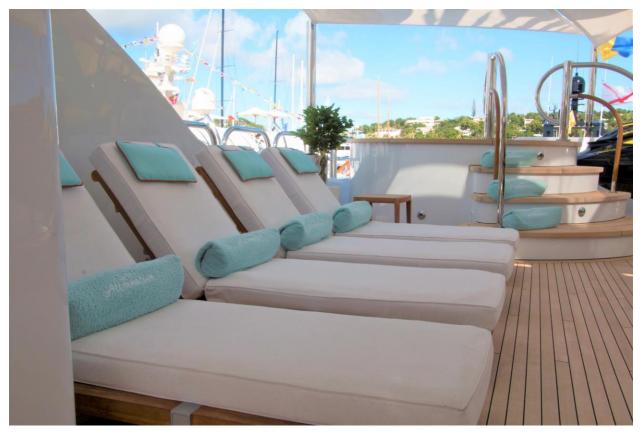

### Sun Deck Areas

30 - Sun Deck Bar

31 - Sun Deck Jacuzzi

*32* - Sun Deck

33 - Sun Deck Jacuzzi

34 - Sun Deck Lounge Area