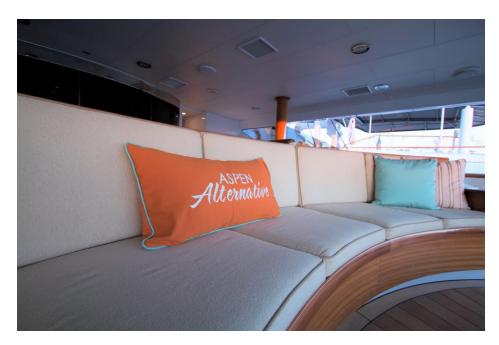

ASPEN ALTERNATIVE





**BUILDER:** Trinity Yachts

**LENGTH:** 164' (50m)

YEAR BUILT: 2010

**TOTAL GUESTS**: 10

**NUMBER OF CABINS:** 5

**CRUISING SPEED**: 18 knots

**TOTAL CREW:** 9

**CAPTAIN:** Nick Fenley

### Welcome Aboard





1 - Aft Deck



2 - Aft Deck





#### Main Deck Areas





3 - Main Salon



4 - Main Salon



5 - Main Salon



6 - Main Salon



7 - Dining Salon



8 - Dining Salon



9 - Dining Salon



10 - Galley



11 - Galley



12 - Wine Closet



13 - Master Stateroom



14 - Master Stateroom



15 - Master Stateroom



16 - Master Stateroom



17 - Master Bath



18 - Master Bath



19 - Master Bath



20 - Master Vanity

### Lower Deck Areas, Guest Accommodations





21 - Guest Stateroom



22 - Guest Stateroom



23 - Guest Stateroom

## Bridge Deck Areas





24 - Skylounge



25 - Skylounge





26 - Skylounge



27 - Bridge Deck, Aft



28 - Bridge Deck, Alfresco Dining



29 - Bridge Deck, Alfresco Dining

### Sun Deck Areas





30 - Sun Deck Bar



31 - Sun Deck Jacuzzi



*32* - Sun Deck



33 - S