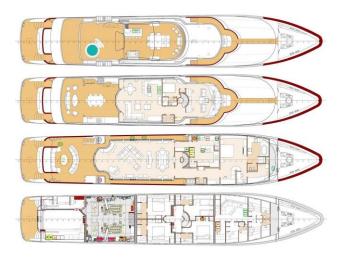

alon



8 - Dining Salon



9 - Dining Salon



10 - Galley



11 - Galley



12 - Wine Closet



13 - Master Stateroom



14 - Master Stateroom



15 - Master Stateroom



16 - Master Stateroom



17 - Master Bath



18 - Master Bath



19 - Master Bath



20 - Master Vanity

### Lower Deck Areas, Guest Accommodations





21 - Guest Stateroom



22 - Guest Stateroom



23 - Guest Stateroom

## Bridge Deck Areas





24 - Skylounge



25 - Skylounge





26 - Skylounge



27 - Bridge Deck, Aft



28 - Bridge Deck, Alfresco Dining



29 - Bridge Deck, Alfresco Dining

### Sun Deck Areas





30 - Sun Deck Bar



31 - Sun Deck Jacuzzi



*32* - Sun Deck



33 - Sun Deck Jacuzzi



34 - Sun Deck Lounge Area



## Toys





*35* - Jet Ski



36 - Tender



*37* - Toys

# General Arrangement



Contact your charter professional for more information.