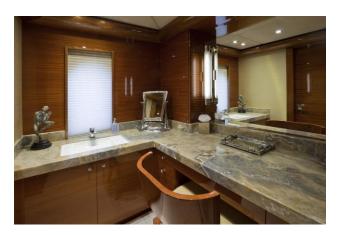

ASPEN ALTERNATIVE





**BUILDER:** Trinity Yachts

**LENGTH:** 164' (50m)

YEAR BUILT: 2010

**TOTAL GUESTS**: 10

**NUMBER OF CABINS:** 5

**CRUISING SPEED**: 18 knots

**TOTAL CREW:** 9

**CAPTAIN:** Nick Fenley

### Welcome Aboard





1 - Aft Deck



2 - Aft Deck





#### Main Deck Areas





3 - Main Salon



4 - Main Salon



5 - Main Salon



6 - Main Salon



7 - Dining Salon



8 - Dining Salon



9 - Dining Salon



10 - Galley



11 - Galley



12 - Wine Closet



13 - Master Stateroom



14 - Master Stateroom



15 - Master Stateroom



16 - Master Stateroom



17 - Master Bath



18 - Master Bath



19 - Master Bath



20 - Master Vanity

### Lower Deck Areas, Guest Accommodations





21 - Guest Stateroom



22 - Guest Stateroom



23 - Guest Stateroom

## Bridge Deck Areas





24 - Skylounge



25 - Skylounge





26 - Skylounge



27 - Bridge Deck, Aft



28 - Bridge Deck, Alfresco Dining



29 - Bridge Deck, Alfresco Dining

### Sun Deck Areas





30 - Sun Deck Bar



31 - Sun Deck Jacuzzi



*32* - Sun Deck



33 - Sun Deck Jacuzzi



34 - Sun Deck Lounge Area



## Toys





*35* - Jet Ski



36 - Tender



*37* - Toys

# General Arrangement



Contact your charter professional for more information.