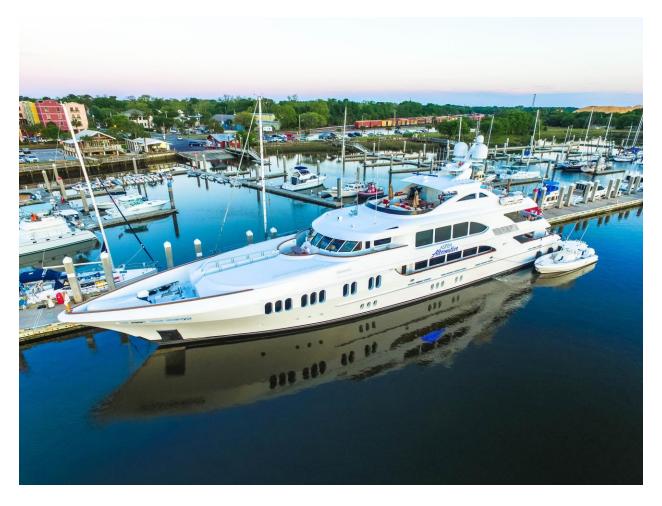

ASPEN ALTERNATIVE

**BUILDER:** Trinity Yachts

**LENGTH:** 164' (50m)

YEAR BUILT: 2010

**TOTAL GUESTS**: 10

**NUMBER OF CABINS:** 5

**CRUISING SPEED**: 18 knots

**TOTAL CREW:** 9