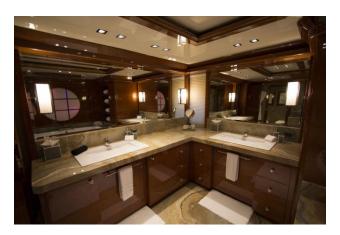

ASPEN ALTERNATIVE





**BUILDER:** Trinity Yachts

**LENGTH:** 164' (50m)

YEAR BUILT: 2010

**TOTAL GUESTS**: 10

**NUMBER OF CABINS:** 5

**CRUISING SPEED**: 18 knots

**TOTAL CREW:** 9

**CAPTAIN:** Nick Fenley

### Welcome Aboard





1 - Aft Deck



2 - Aft Deck





#### Main Deck Areas





3 - Main Salon



4 - Main Salon



5 - Main Salon



6 - Main Salon



7 - Dining Salon



8 - Dining Salon



9 - Dining Salon



10 - Galley



11 - Galley



12 - Wine Closet



13 - Master Stateroom



14 - Master Stateroom



15 - Master Stateroom



16 - Master Stateroom



17 - Master Bath



18 - Master Bath



19 - Master Bath



20 - Master Vanity

### Lower Deck Areas, Guest Accommodations





21 - Guest Stateroom



22 - Guest Stateroom



23 - Guest Stateroom

## Bridge Deck Areas





24 - Skylounge



25 - Skylounge





26 - Skylounge



27 - Bridge Deck, Aft



28 - Bridge Deck, Alfresco Dining



29 - Bridge Deck, Alfresco Dining

### Sun Deck Areas





30 - Sun Deck Bar



31 - Sun Deck Jacuzzi



*32* - Sun Deck



33 - Sun Deck Jacuzzi



34 - Sun Deck Lounge Area



## Toys





*35* - Jet Ski



36 - Tender



*37* - Toys

# General Arrangement



Contact your charter professional for more information.