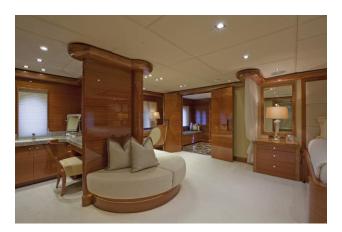

ASPEN ALTERNATIVE





**BUILDER:** Trinity Yachts

**LENGTH:** 164' (50m)

YEAR BUILT: 2010

**TOTAL GUESTS**: 10

**NUMBER OF CABINS:** 5

**CRUISING SPEED**: 18 knots

**TOTAL CREW:** 9

**CAPTAIN:** Nick Fenley

### Welcome Aboard





1 - Aft Deck



2 - Aft Deck





#### Main Deck Areas





3 - Main Salon



4 - Main Salon



5 - Main Salon



6 - Main Salon



7 - Dining Salon



8 - Dining Salon



9 - Dining Salon



10 - Galley



11 - Galley



12 - Wine Closet



13 - Master Stateroom



14 - Master Stateroom



15 - Master Stateroom



16 - Master Stateroom



17 - Master Bath



18 - Master Bath



19 - Master Bath



20 - Master Vanity

### Lower Deck Areas, Guest Accommodations





21 - Guest Stateroom



22 - Guest Stateroom



23 - Guest Stateroom

## Bridge Deck Areas





24 - Skylounge



25 - Skylounge





26 - Skylounge



27 - Bridge Deck, Aft



28 - Bridge Deck, Alfresco Dining



29 - Bridge Deck, Alfresco Dining

### Sun Deck Areas





30 - Sun Deck Bar



31 - Sun Deck Jacuzzi



*32* - Sun Deck



33 - Sun Deck Jacuzzi



34 - Sun Deck Lounge Area



## Toys





*35* - Jet Ski



36 - Tender



*37* - Toys

# General Arrangement



Contact your charter professional for more information.