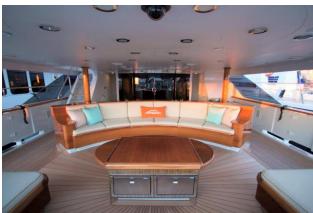

ASPEN ALTERNATIVE





**BUILDER:** Trinity Yachts

**LENGTH:** 164' (50m)

YEAR BUILT: 2010

**TOTAL GUESTS**: 10

**NUMBER OF CABINS:** 5

**CRUISING SPEED**: 18 knots

**TOTAL CREW:** 9

**CAPTAIN:** Nick Fenley

### Welcome Aboard





1 - Aft Deck



2 - Aft Deck





#### Main Deck Areas





3 - Main Salon



4 - Main Salon



5 - Main Salon



6 - Main Salon



7 - Dining Salon



8 - Dining Salon



9 - Dining Salon



10 - Galley



11 - Galley



12 - Wine Closet



13 - Master Stateroom



14 - Master Stateroom



15 - Master Stateroom



16 - Master Stateroom



17 - Master Bath



18 - Master Bath



19 - Master Bath



20 - Master Vanity

### Lower Deck Areas, Guest Accommodations





21 - Guest Stateroom



22 - Guest Stateroom



23 - Guest Stateroom

## Bridge Deck Areas





24 - Skylounge



25 - Skylounge





26 - Skylounge



27 - Bridge Deck, Aft



28 - Bridge Deck, Alfresco Dining



29 - Bridge Deck, Alfresco Dining

### Sun Deck Areas





30 - Sun Deck Bar



31 - Sun Deck Jacuzzi



*32* - Su