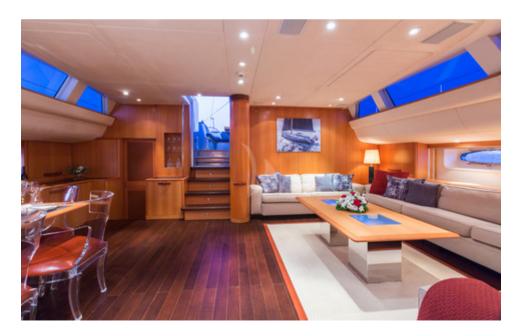

Built in aluminium, sailing yacht A SULANA is a fast cruising sloop designed to provide excellent performance. Her low profile, uncluttered and minimalist deck space provides an ample sunbathing area. Below deck, a sophisticated and comfortable interior accommodates 6 guests in 3 en-suite staterooms in a layout designed to give guests greater peace and privacy.

## **KEY FEATURES**

- Dutch pedigree build by Holland Jachtbouw and sophisticated design, engineering & exterior styling by Dixon Yacht Design.
- The elegant interior styling is by award-winning designer John Munford.
- Her sleek decks, tall rig and powerful captive winches promise a true sailing experience.