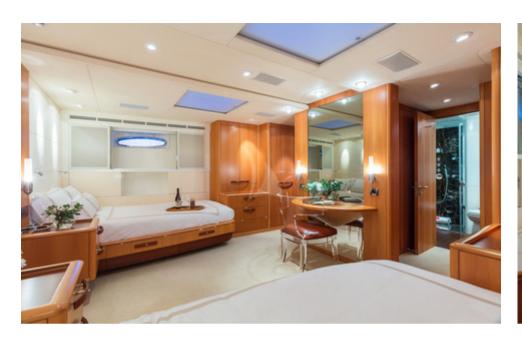

Built in aluminium, sailing yacht A SULANA is a fast cruising sloop designed to provide excellent performance. Her low profile, uncluttered and minimalist deck space provides an ample sunbathing area. Below deck, a sophisticated and comfortable interior accommodates 6 guests in 3 en-suite staterooms in a layout designed to give guests greater peace and privacy.

# SPECIFICATIONS ACCOMMODATION

Number of Guests: 6 Number of Cabins: 3

Cabin Configuration: 1 Double, 2 Twin Bed Configuration: 2 Double, 4 Single