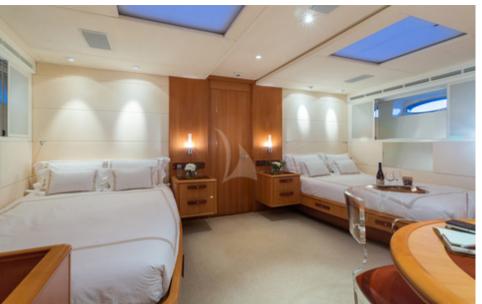

Built in aluminium, sailing yacht A SULANA is a fast cruising sloop designed to provide excellent performance. Her low profile, uncluttered and minimalist deck space provides an ample sunbathing area. Below deck, a sophisticated and comfortable interior accommodates 6 guests in 3 en-suite staterooms in a layout designed to give guests greater peace and privacy.

# SPECIFICATIONS ACCOMMODATION

Number of Guests: 6 Number of Cabins: 3

Cabin Configuration: 1 Double, 2 Twin Bed Configuration: 2 Double, 4 Single