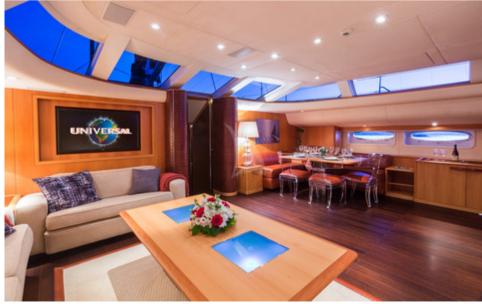

Built in aluminium, sailing yacht A SULANA is a fast cruising sloop designed to provide excellent performance. Her low profile, uncluttered and minimalist deck space provides an ample sunbathing area. Below deck, a sophisticated and comfortable interior accommodates 6 guests in 3 en-suite staterooms in a layout designed to give guests greater peace and privacy.

A SULANA is a high performance sailing yacht but her comfortable, well thought-out layout makes her equally well suited to long range cruising.