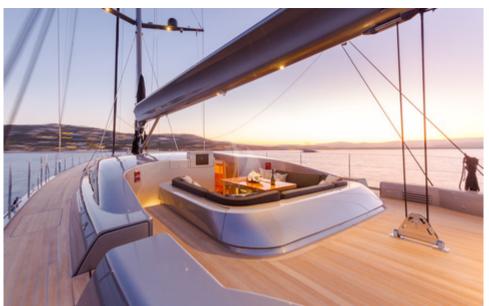

Built in aluminium, sailing yacht A SULANA is a fast cruising sloop designed to provide excellent performance. Her low profile, uncluttered and minimalist deck space provides an ample sunbathing area. Below deck, a sophisticated and comfortable interior accommodates 6 guests in 3 en-suite staterooms in a layout designed to give guests greater peace and privacy.

## **KEY FEATURES**

- Dutch pedigree build by Holland Jachtbouw and sophisticated design, engineering & exterior styling by Dixon Yacht Design.
- The elegant interior styling is by award-winning designer John Munford.
- Her sleek decks, tall rig and powerful captive winches promise a true sailing experience.