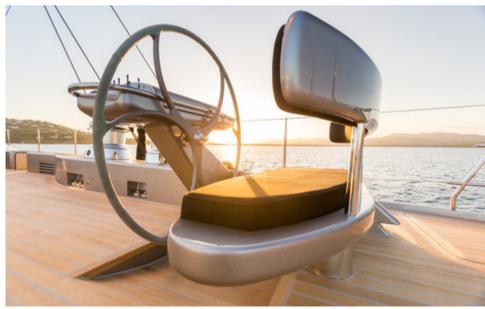

Built in aluminium, sailing yacht A SULANA is a fast cruising sloop designed to provide excellent performance. Her low profile, uncluttered and minimalist deck space provides an ample sunbathing area. Below deck, a sophisticated and comfortable interior accommodates 6 guests in 3 en-suite staterooms in a layout designed to give guests greater peace and privacy.

A SULANA is a high performance sailing yacht but her comfortable, well thought-out layout makes her equally well suited to long range cruising.

## **KEY FEATURES**

- Dutch pedigree build by Holland Jachtbouw and sophisticated design, engineering & exterior styling by Dixon Yacht Design.
- The elegant interior styling is by award-winning designer John Munford.
- Her sleek decks, tall rig and powerful captive winches promise a true sailing experience.