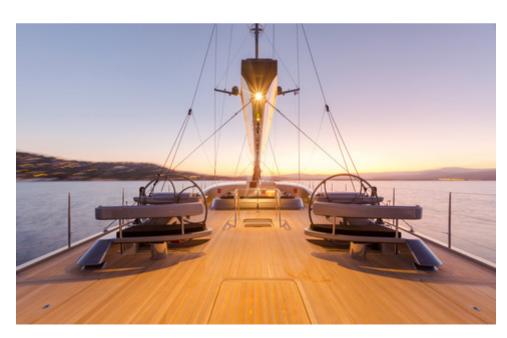

Built in aluminium, sailing yacht A SULANA is a fast cruising sloop designed to provide excellent performance. Her low profile, uncluttered and minimalist deck space provides an ample sunbathing area. Below deck, a sophisticated and comfortable interior accommodates 6 guests in 3 en-suite staterooms in a layout designed to give guests greater peace and privacy.

## **KEY FEATURES**

- Dutch pedigree build by Holland Jachtbouw and sophisticated design, engineering & exterior styling by Dixon Yacht Design.
- The elegant interior styling is by award-winning designer John Munford.
- Her sleek decks, tall rig and powerful captive winches promise a true sailing experience.