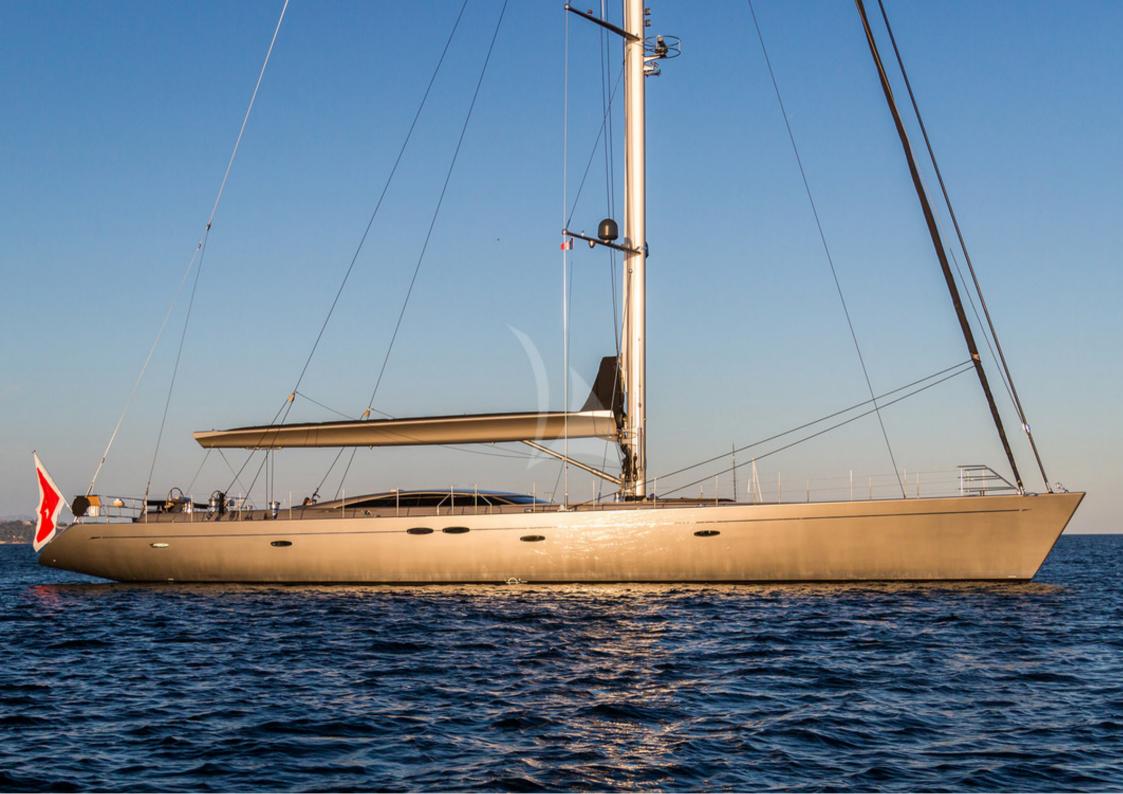

### **A SULANA**

**Length**: 37.00 metres (121' 5")

Beam: 8.15 metres (26' 9")

Draft: 4.3 metres (14')
Number of Guests: 6
Number of Crew: 5

**Built**: 2006 **Refit**: 2017

Builder: Holland Jachtbouw

Naval Architect: Dixon Yacht Designs

Flag: Maltese

**Hull Construction**: Aluminium

Air conditioning, WiFi connection on board

A SULANA is a 37 metre luxury superyacht custom built by Holland Jachbouw in 2006. She features naval architecture by Dixon Yacht Design and an interior by John Munford.

Built in aluminium, sailing yacht A SULANA is a fast cruising sloop designed to provide excellent performance. Her low profile, uncluttered and minimalist deck space provides an ample sunbathing area. Below deck, a sophisticated and comfortable interior accommodates 6 guests in 3 en-suite staterooms in a layout designed to give guests greater peace and privacy.