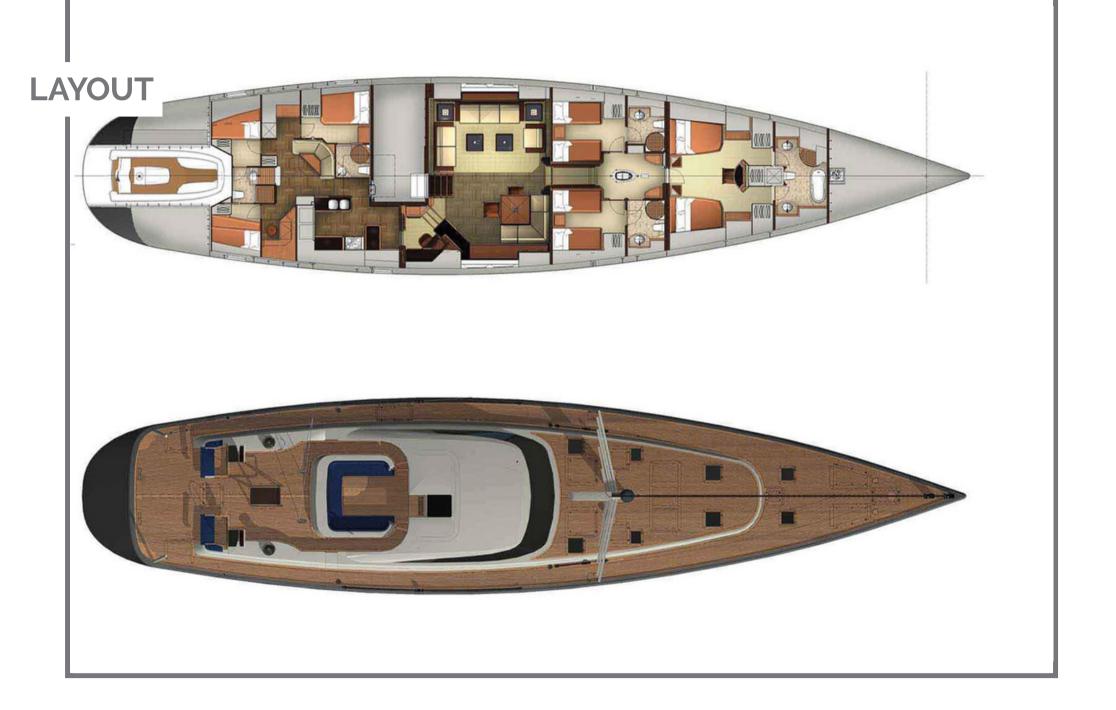

# SPECIFICATIONS ACCOMMODATION

Number of Guests: 6 Number of Cabins: 3

Cabin Configuration: 1 Double, 2 Twin Bed Configuration: 2 Double, 4 Single