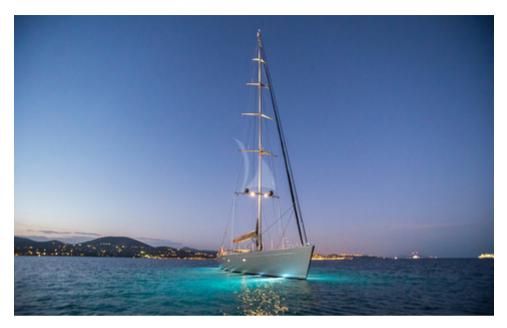

Built in aluminium, sailing yacht A SULANA is a fast cruising sloop designed to provide excellent performance. Her low profile, uncluttered and minimalist deck space provides an ample sunbathing area. Below deck, a sophisticated and comfortable interior accommodates 6 guests in 3 en-suite staterooms in a layout designed to give guests greater peace and privacy.

A SULANA is a high performance sailing yacht but her comfortable, well thought-out layout makes her equally well suited to long range cruising.