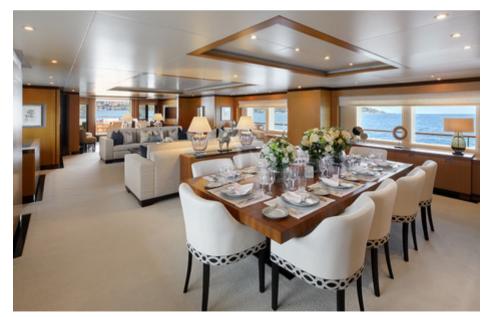

Widely regarded as the finest example of Benetti's excellent 60 metre series, ANDREAS L is now exclusively available to charter.

With interior design by Redman Whiteley Dixon, space, light and clean lines are immaculately presented, complemented by proven technology. The main salon with its adjoining formal dining area can welcome up to twelve guests in the utmost comfort. The upper salon, also benefits from a lounging and

Main Aft Deck Lounge

Sundeck Dining

Sundeck Lounging Area and Jacuzzi

Main Deck Salon

Main Deck Salon

Main Deck Dining Area

Upper Deck Lounge

Sundeck Sundeck