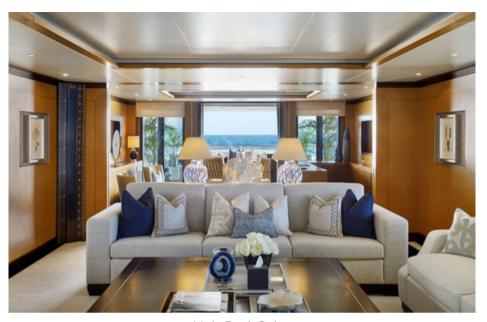

dining area and is ideal for more intimate gatherings. On-deck formal dining options can be found aft.

ANDREAS L can accommodate up to 12 guests in six luxurious cabins, with a spacious full-beam master, an upper deck VIP, two doubles and two twins. Each cabin offers excellent views as well as top audio-visual entertainment and communications systems.

Main Aft Deck Lounge

Sundeck Dining

Sundeck Lounging Area and Jacuzzi

Main Deck Salon

Main Deck Salon

Main Deck Dining Area

Upper Deck Lounge

Sundeck Sundeck