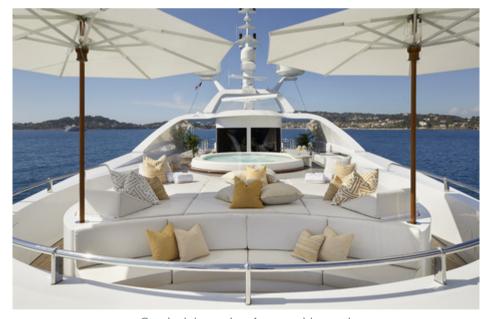

One highlight is her impressive and very spacious sundeck featuring an illuminated Jacuzzi, numerous sun pads and sun loungers, an indoor air-conditioned gym and an al-fresco dining area benefitting from breath-taking 360 views.

Main Aft Deck Lounge

Sundeck Dining

Sundeck Lounging Area and Jacuzzi

Main Deck Salon

Main Deck Salon

Main Deck Dining Area

Upper Deck Lounge

Sundeck Sundeck