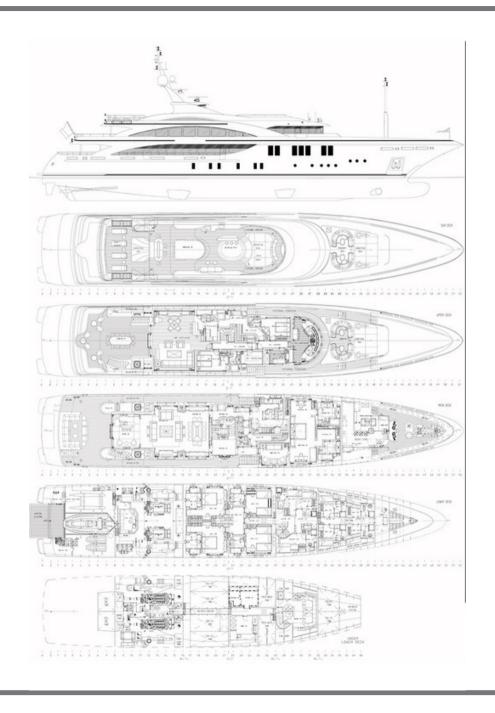

slide

1 – Inflatable iceberg

1 – JOBE Multi Rider - towable 6 persons

1 – JOBE Lunar – towable 3 persons

1 – JOBE Tornado – towable 2 persons

1 – AIRHEAD Matrix V3 – towable 2 persons

2 - CHARIOT Extreme (120cm) - towable single person

1 – JOBE Tribal – towable single person

1 – JOBE Galaxy – towable single donut

1 - O'BRIEN Le Tube - towable single donut

2 – OCEAN KAYAK Malibu Two XL – Kayak

2 – Stand-up paddle board JP Australia

1 – CONNELLY – single water ski

1 – JOBE Hemi 59 - water ski

1 – JOBE Allegre 67" – water ski

1 – DEVOCEAN Globe Jr. 150 - water ski

1 – IOBE Wakeboard

Various snorkels, goggles, masks and flippers

Assortment of wetsuits

Assortment of PFDs (jackets for Jet Ski)

1 - Fishing equipment SHIMANO

ANDREAS L is a RYA training center.

# **LAYOUT**