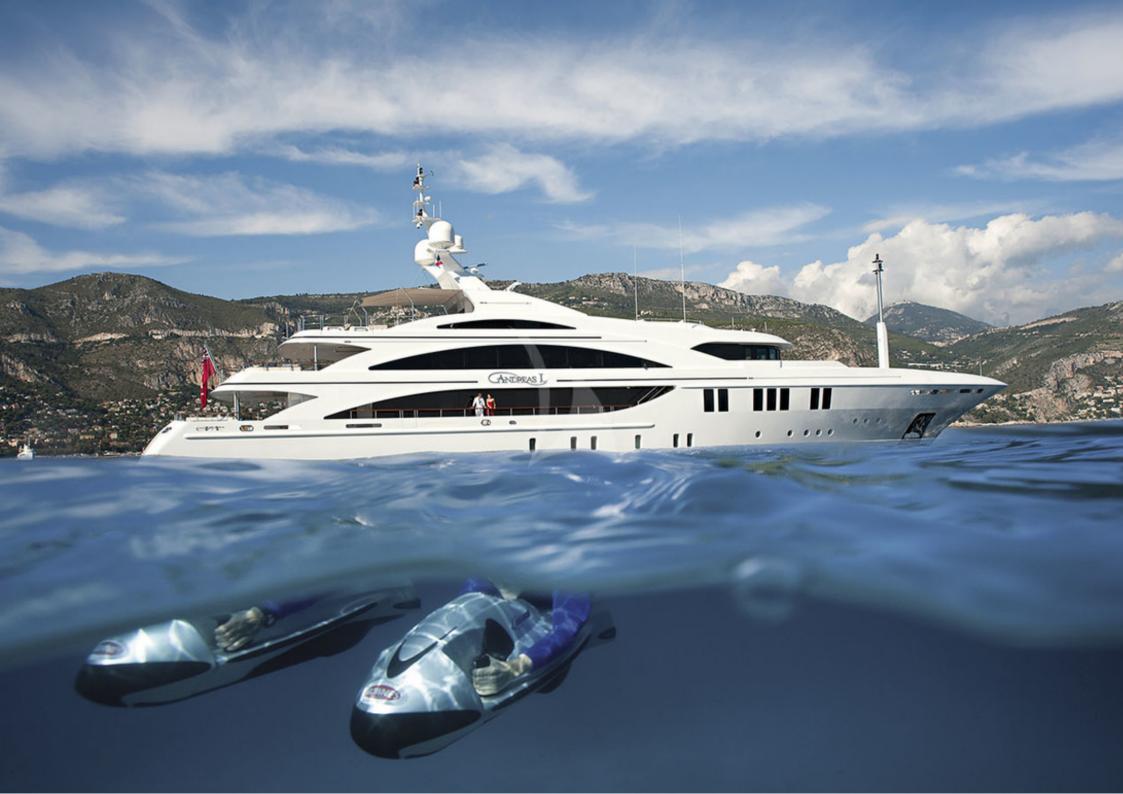

## ANDREAS L

**Length**: 60.00 metres (196' 10") **Beam**: 10.40 metres (34' 1")

**Draft**: 3.5 metres (11' 6")

Number of Guests: 12 Number of Crew: 15

**Built**: 2008 **Refit**: 2019

Builder: Benetti

Naval Architect: Benetti SpA

Widely regarded as the finest example of Benetti's excellent 60 metre series, ANDREAS L is now exclusively available to charter.

With interior design by Redman Whiteley Dixon, space, light and clean lines are immaculately presented, complemented by proven technology. The main salon with its adjoining formal dining area can welcome up to twelve guests in the utmost comfort. The upper salon, also benefits from a lounging and

ANDREAS L will be based in Monaco over the summer and available to charter across the Mediterranean from May onwards.