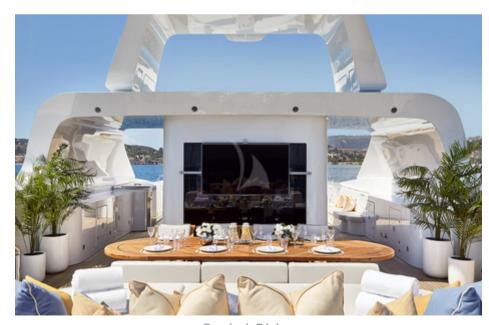

dining area and is ideal for more intimate gatherings. On-deck formal dining options can be found aft.

ANDREAS L can accommodate up to 12 guests in six luxurious cabins, with a spacious full-beam master, an upper deck VIP, two doubles and two twins. Each cabin offers excellent views as well as top audio-visual entertainment and communications systems.

- 5 Enclosed Gymnasium on Sundeck
- 6 Massage room with fully trained massage therapist
- **7** Wide selection of water sports
- 8 Long standing and professional charter crew, top notch Italian Chef

Upper Aft Deck Alfresco Dining