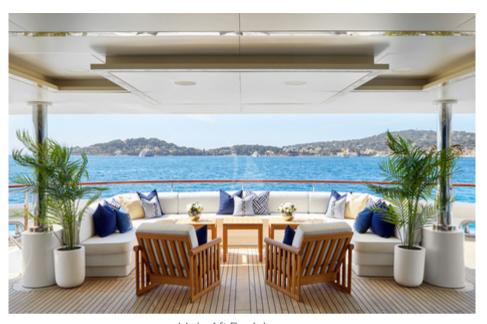

Widely regarded as the finest example of Benetti's excellent 60 metre series, ANDREAS L is now exclusively available to charter.

With interior design by Redman Whiteley Dixon, space, light and clean lines are immaculately presented, complemented by proven technology. The main salon with its adjoining formal dining area can welcome up to twelve guests in the utmost comfort. The upper salon, also benefits from a lounging and

Main Aft Deck Lounge

Sundeck Dining

Sundeck Lounging Area and Jacuzzi

Main Deck Salon

Main Deck Salon

Main Deck Dining Area

Upper Deck Lounge

Sundeck Sundeck