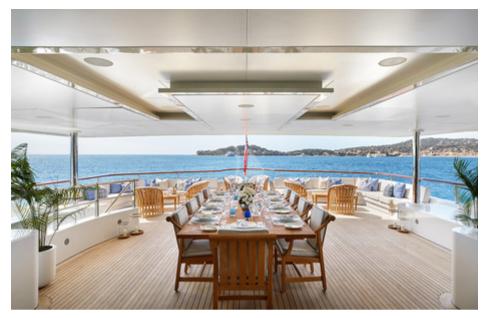

dining area and is ideal for more intimate gatherings. On-deck formal dining options can be found aft.

ANDREAS L can accommodate up to 12 guests in six luxurious cabins, with a spacious full-beam master, an upper deck VIP, two doubles and two twins. Each cabin offers excellent views as well as top audio-visual entertainment and communications systems.

Main Aft Deck Lounge

Sundeck Dining

Sundeck Lounging Area and Jacuzzi

Main Deck Salon

Main Deck Salon

Main Deck Dining Area

Upper Deck Lounge

Sundeck Sundeck