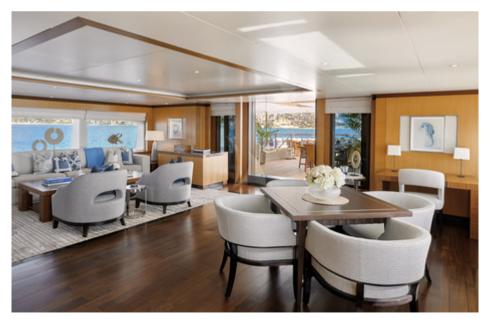

Widely regarded as the finest example of Benetti's excellent 60 metre series, ANDREAS L is now exclusively available to charter.

With interior design by Redman Whiteley Dixon, space, light and clean lines are immaculately presented, complemented by proven technology. The main salon with its adjoining formal dining area can welcome up to twelve guests in the utmost comfort. The upper salon, also benefits from a lounging and

dining area and is ideal for more intimate gatherings. On-deck formal dining options can be found aft.

ANDREAS L can accommodate up to 12 guests in six luxurious cabins, with a spacious full-beam master, an upper deck VIP, two doubles and two twins. Each cabin offers excellent views as well as top audio-visual entertainment and communications systems.