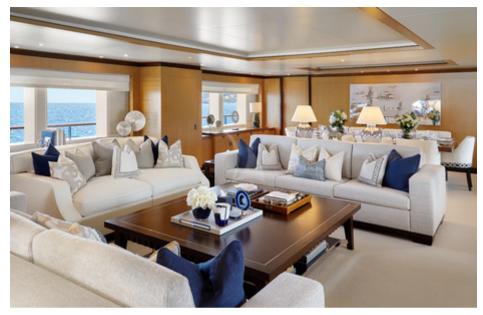

Widely regarded as the finest example of Benetti's excellent 60 metre series, ANDREAS L is now exclusively available to charter.

With interior design by Redman Whiteley Dixon, space, light and clean lines are immaculately presented, complemented by proven technology. The main salon with its adjoining formal dining area can welcome up to twelve guests in the utmost comfort. The upper salon, also benefits from a lounging and

Main Aft Deck Lounge

Sundeck Dining

Sundeck Lounging Area and Jacuzzi

Main Deck Salon

Main Deck Salon

Main Deck Dining Area

Upper Deck Lounge

Sundeck Sundeck