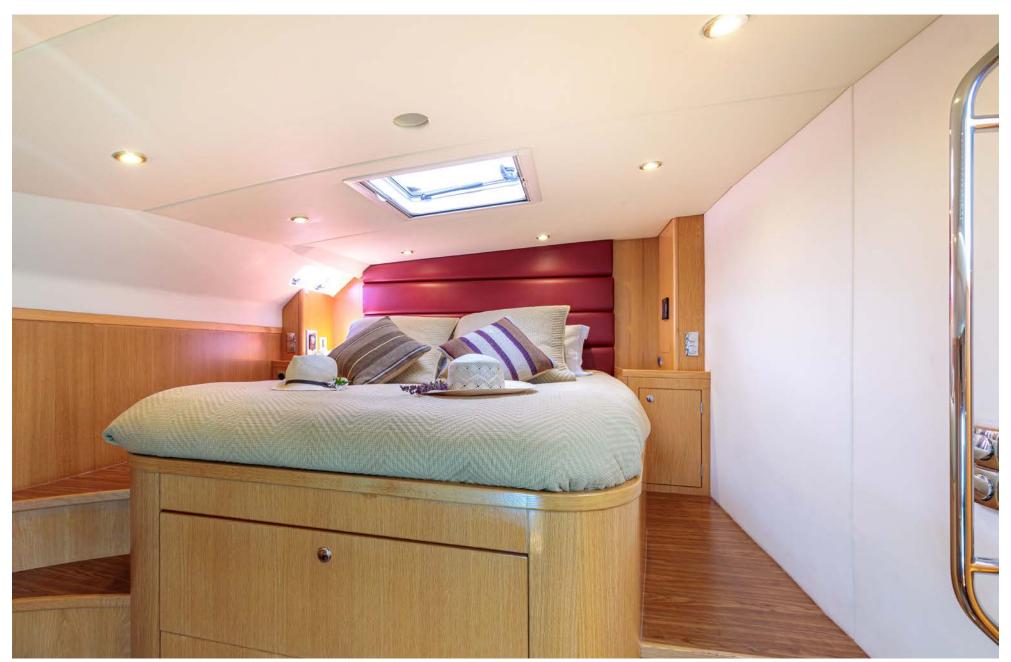

 Draft:
 1.30 metres (4' 3")

Rig: Sloop

**Engines:** 2 x 75 hp Yanmars

Cruising speed:

Fuel consumption: 20 Litres/Hr

Accommodation

Cabins: 3

Cabin configuration: 1 Double, 2 Convertible

**Bed configuration:** 2 King, 1 Queen

Number of guests: 6
Crew: 2