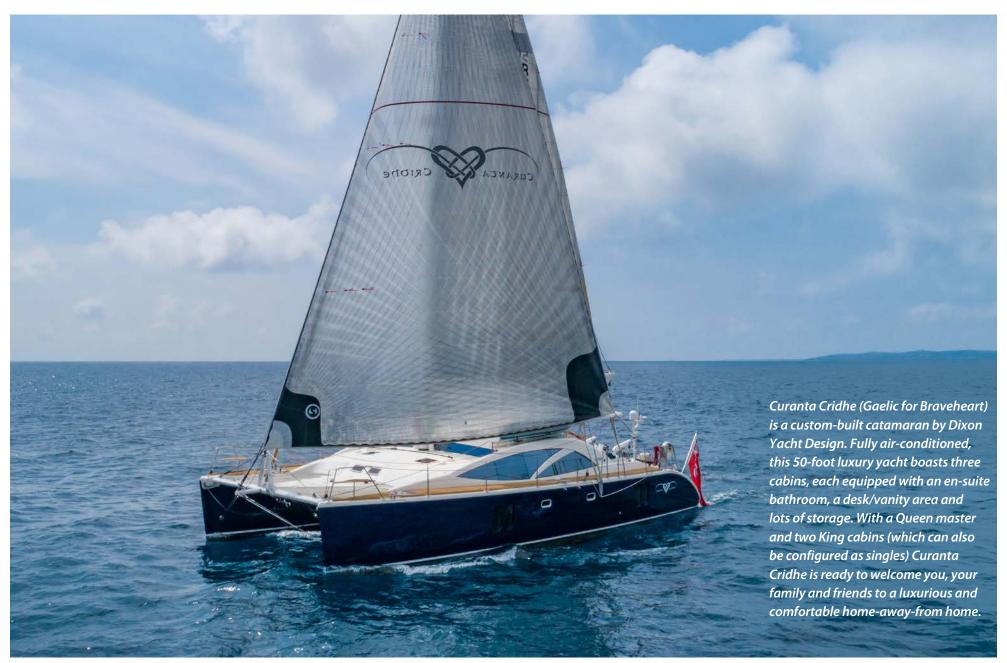

## 50ft Catamaran "Curanta Cridhe"

Year built/refit: 2011/2016
Builder: Discovery Yachts
Naval architect: Dixon Yacht Design

Flag: British

**Main characteristics** 

 Length:
 15.35 metres (50' 4")

 Beam:
 7.86 metres (25' 9")

 Draft:
 1.30 metres (4' 3")

Rig: Sloop

**Engines:** 2 x 75 hp Yanmars

Cruising speed:

Fuel consumption: 20 Litres/Hr

Accommodation

Cabins: 3

Cabin configuration: 1 Double, 2 Convertible

**Bed configuration:** 2 King, 1 Queen

Number of guests: 6
Crew: 2