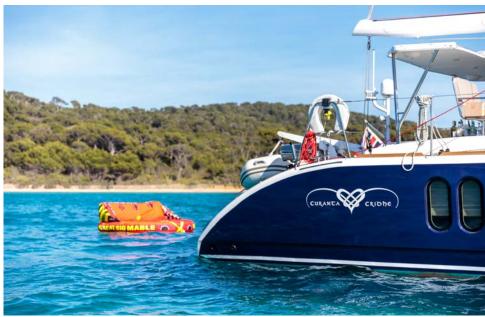

## **Toys and Tenders:**

- 2 Stand-up Paddle boards
- 2 Subwings
- 1 Great Big Mabel inflatable
- 1 Wake board
- 2 floating mattresses
- 3 noodles
- 8 Snorkeling gear kits from child to large adult sizes
- Assortment of life jackets for water sport activities
- 1 Underwater camera (photo and video)