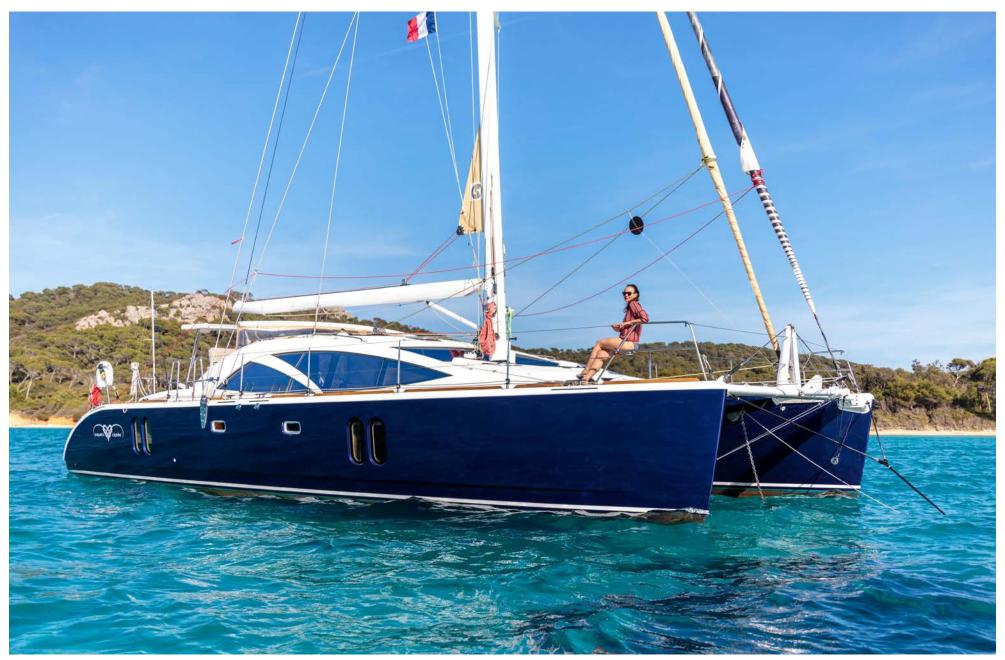

## **Toys and Tenders:**

- 2 Stand-up Paddle boards
- 2 Subwings
- 1 Great Big Mabel inflatable
- 1 Wake board
- 2 floating mattresses
- 3 noodles
- 8 Snorkeling gear kits from child to large adult sizes
- Assortment of life jackets for water sport activities
- 1 Underwater camera (photo and video)