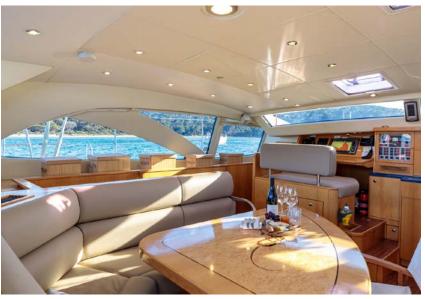

## Equipment

- Air conditioning, WiFi connection on board
- 2 person tub on forward deck, hot/cold fresh water or salt water.