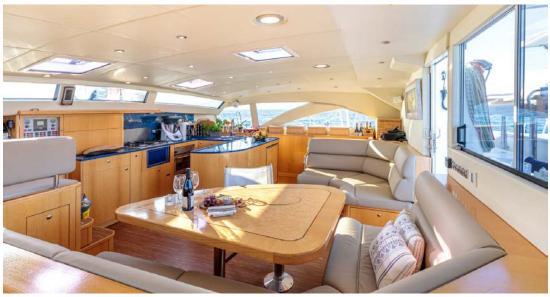

## Equipment

- Air conditioning, WiFi connection on board
- 2 person tub on forward deck, hot/cold fresh water or salt water.