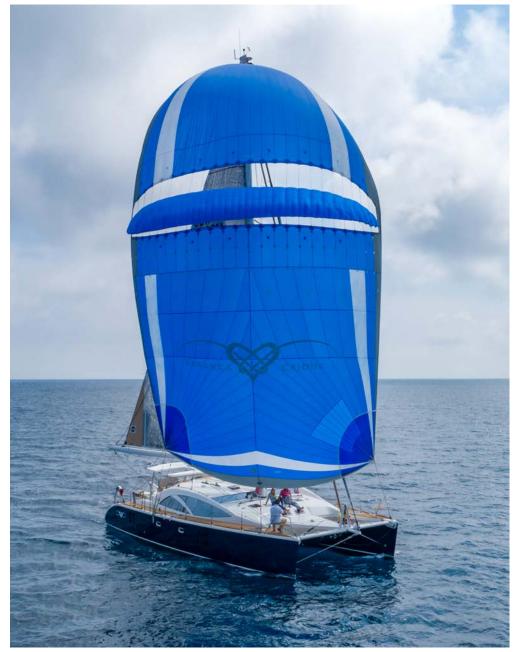

## 50ft Catamaran "Curanta Cridhe"

Year built/refit: 2011/2016
Builder: Discovery Yachts
Naval architect: Dixon Yacht Design

Flag: British

**Main characteristics** 

 Length:
 15.35 metres (50' 4")

 Beam:
 7.86 metres (25' 9")