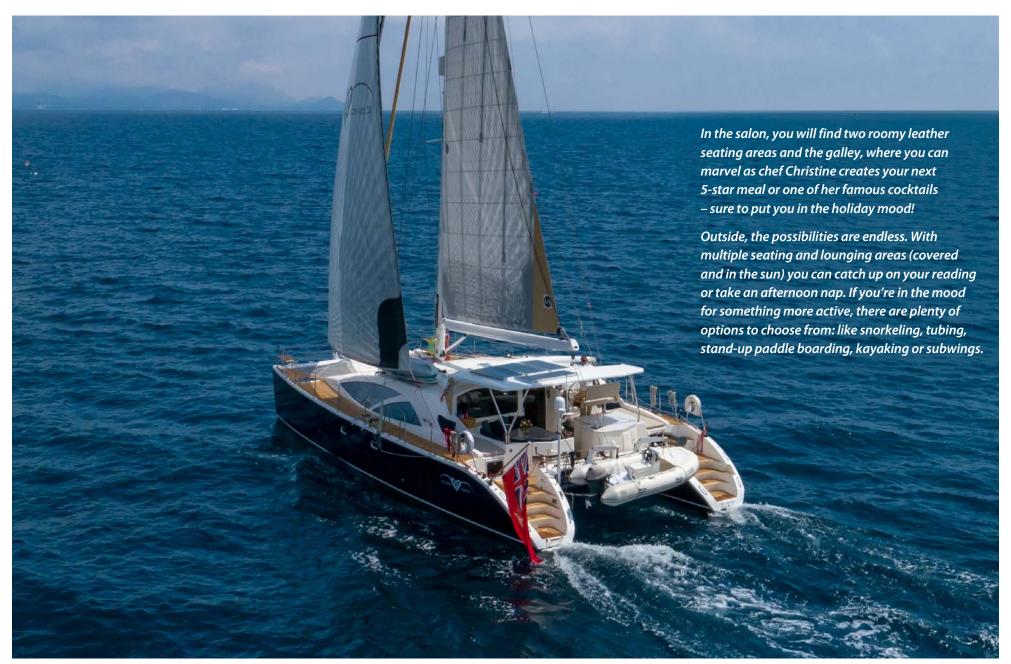

## **Toys and Tenders:**

- 2 Stand-up Paddle boards
- 2 Subwings
- 1 Great Big Mabel inflatable
- 1 Wake board
- 2 floating mattresses
- 3 noodles
- 8 Snorkeling gear kits from child to large adult sizes
- Assortment of life jackets for water sport activities
- 1 Underwater camera (photo and video)