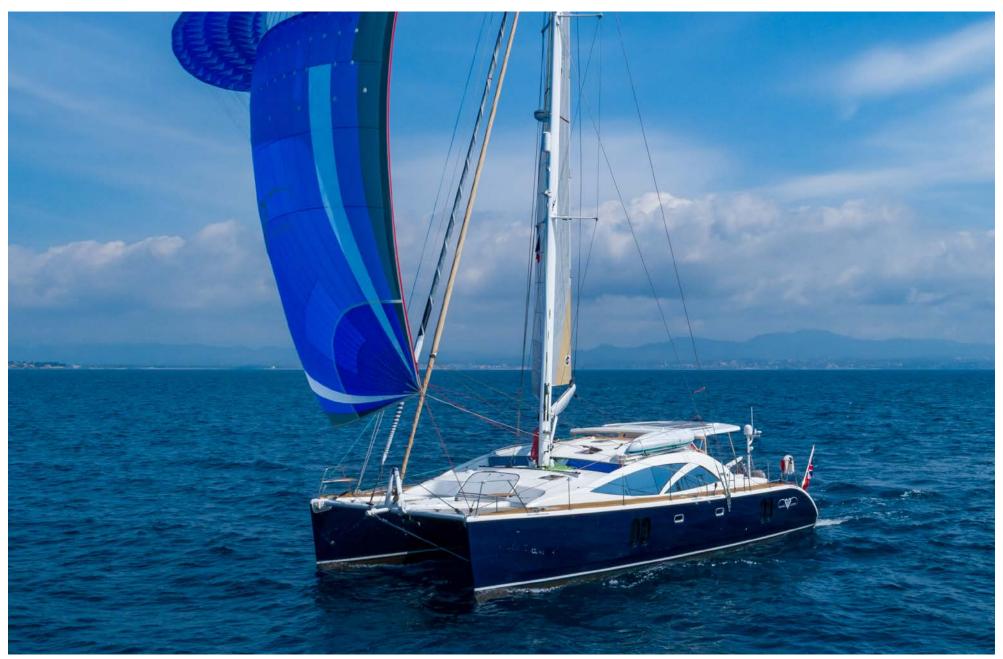

## **CURANTA CRIDHE**























Brochure













Brochure













**Brochure** 















































Brochure

















Brochure











## 50ft Catamaran "Curanta Cridhe"

Year built/refit: 2011/2016
Builder: Discovery Yachts
Naval architect: Dixon Yacht Design

Flag: British

**Main characteristics** 

 Length:
 15.35 metres (50' 4")

 Beam:
 7.86 metres (25' 9")

 Draft:
 1.30 metres (4' 3")

Rig: Sloop

**Engines:** 2 x 75 hp Yanmars

Cruising speed:

Fuel consumption: 20 Litres/Hr

Accommodation

Cabins: 3

Cabin configuration: 1 Double, 2 Convertible

**Bed configuration:** 2 King, 1 Queen

Number of guests: 6
Crew: 2

## Equipment

- Air conditioning, WiFi connection on board
- 2 person tub on forward deck, hot/cold fresh water or salt water.

## **Toys and