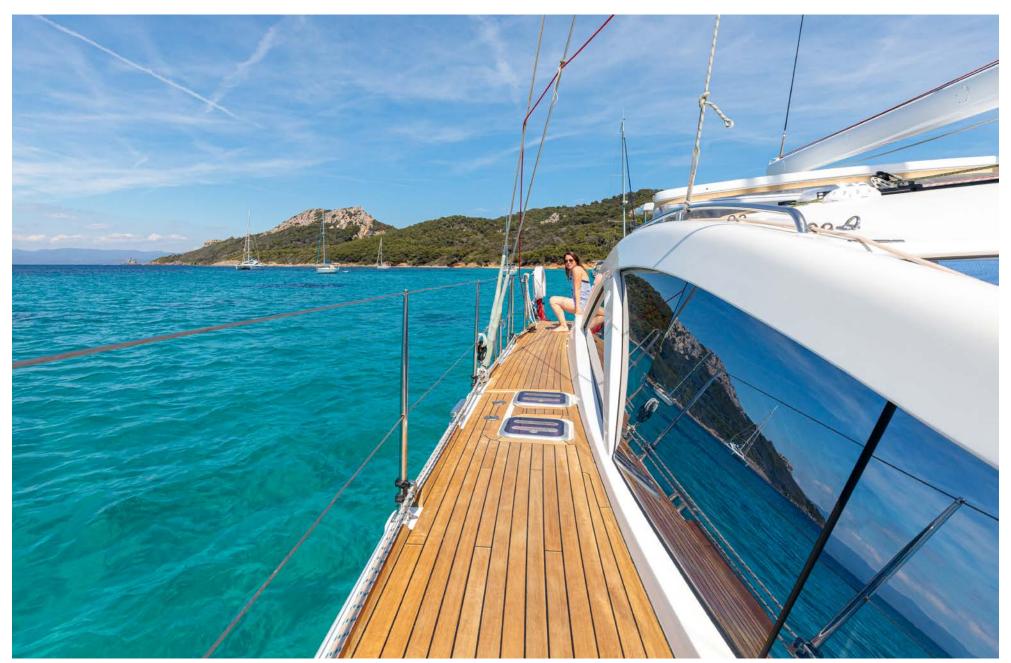

## 50ft Catamaran "Curanta Cridhe"

Year built/refit: 2011/2016
Builder: Discovery Yachts
Naval architect: Dixon Yacht Design

Flag: British

**Main characteristics** 

 Length:
 15.35 metres (50' 4")

 Beam:
 7.86 metres (25' 9")