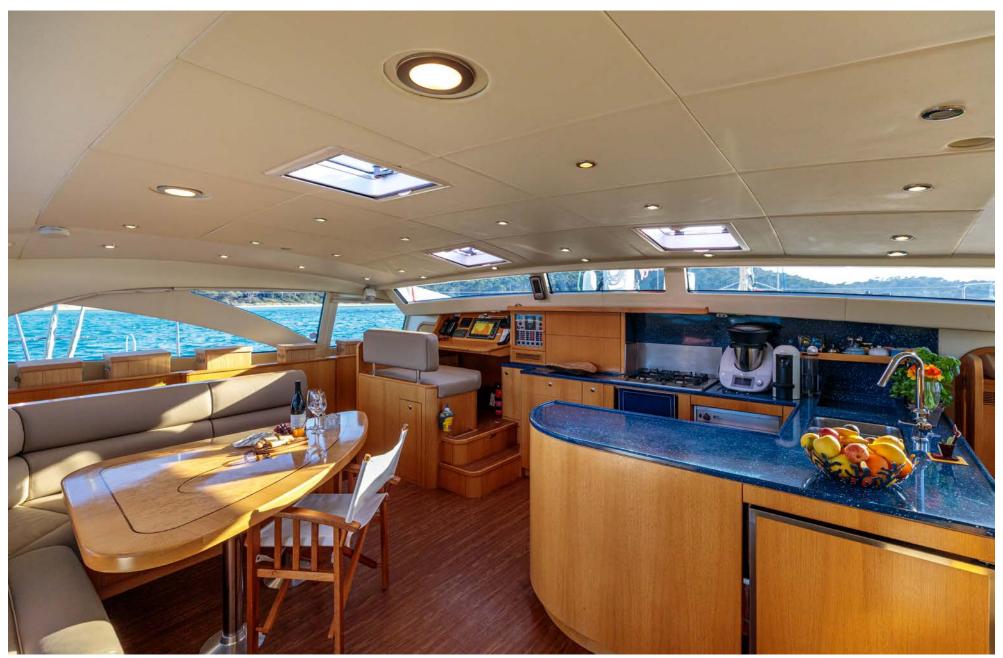

## 50ft Catamaran "Curanta Cridhe"

Year built/refit: 2011/2016
Builder: Discovery Yachts
Naval architect: Dixon Yacht Design

Flag: British

**Main characteristics** 

 Length:
 15.35 metres (50' 4")

 Beam:
 7.86 metres (25' 9")

 Draft:
 1.30 metres (4' 3")

Rig: Sloop

**Engines:** 2 x 75 hp Yanmars

Cruising speed:

Fuel consumption: 20 Litres/Hr

Accommodation

Cabins: 3

Cabin configuration: 1 Double, 2 Convertible