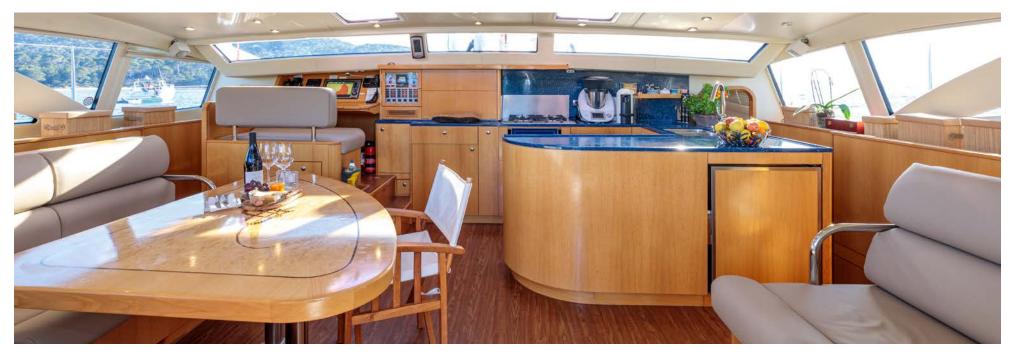

## Equipment

- Air conditioning, WiFi connection on board
- 2 person tub on forward deck, hot/cold fresh water or salt water.