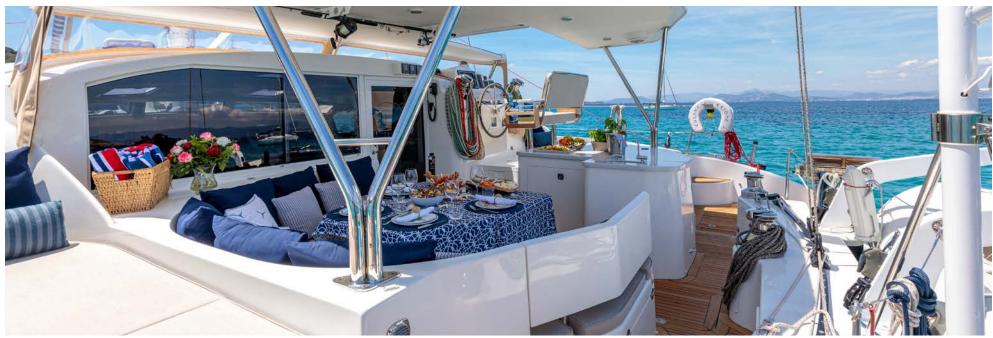

## 50ft Catamaran "Curanta Cridhe"

Year built/refit: 2011/2016
Builder: Discovery Yachts
Naval architect: Dixon Yacht Design

Flag: British

**Main characteristics** 

 Length:
 15.35 metres (50' 4")

 Beam:
 7.86 metres (25' 9")

 Draft:
 1.30 metres (4' 3")

Rig: Sloop

**Engines:** 2 x 75 hp Yanmars

Cruising speed:

Fuel consumption: 20 Litres/Hr

Accommodation

Cabins: 3

Cabin configuration: 1 Double, 2 Convertible