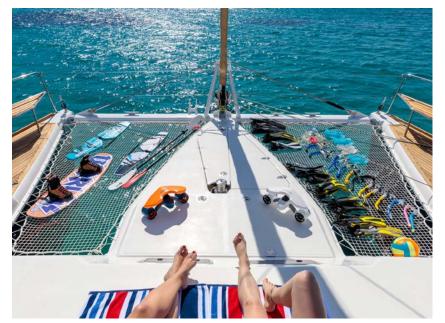

## **Toys and Tenders:**

- 2 Stand-up Paddle boards
- 2 Subwings
- 1 Great Big Mabel inflatable
- 1 Wake board
- 2 floating mattresses
- 3 noodles
- 8 Snorkeling gear kits from child to large adult sizes
- Assortment of life jackets for water sport activities
- 1 Underwater camera (photo and video)