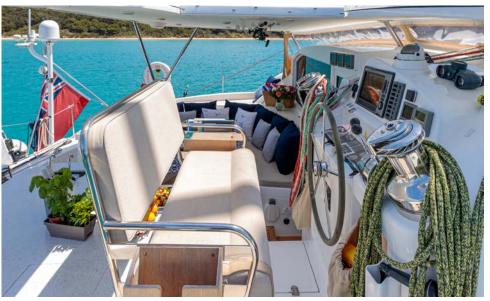

## 50ft Catamaran "Curanta Cridhe"

Year built/refit: 2011/2016
Builder: Discovery Yachts
Naval architect: Dixon Yacht Design

Flag: British

**Main characteristics** 

 Length:
 15.35 metres (50' 4")

 Beam:
 7.86 metres (25' 9")

 Draft:
 1.30 metres (4' 3")

Rig: Sloop

**Engines:** 2 x 75 hp Yanmars

Cruising speed:

Fuel consumption: 20 Litres/Hr

Accommodation

Cabins: 3

Cabin configuration: 1 Double, 2 Convertible