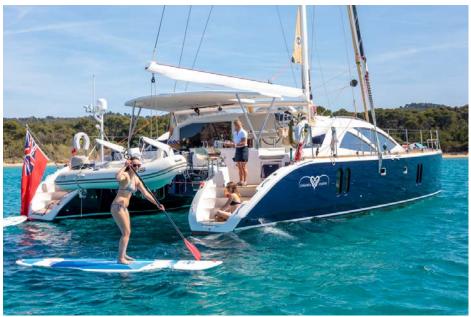

## **Toys and Tenders:**

- 2 Stand-up Paddle boards
- 2 Subwings
- 1 Great Big Mabel inflatable
- 1 Wake board
- 2 floating mattresses
- 3 noodles
- 8 Snorkeling gear kits from child to large adult sizes
- Assortment of life jackets for water sport activities
- 1 Underwater camera (photo and video)