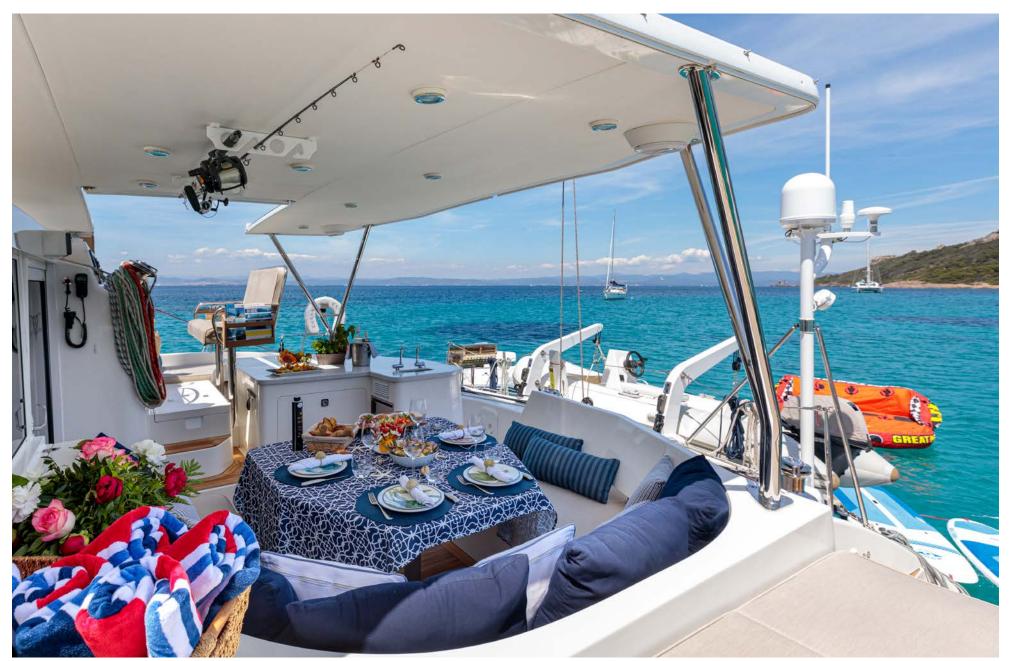

## Equipment

- Air conditioning, WiFi connection on board
- 2 person tub on forward deck, hot/cold fresh water or salt water.