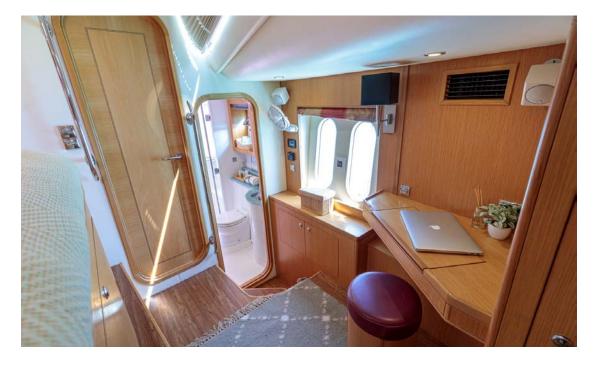

## 50ft Catamaran "Curanta Cridhe"

Year built/refit: 2011/2016
Builder: Discovery Yachts
Naval architect: Dixon Yacht Design

Flag: British

**Main characteristics** 

 Length:
 15.35 metres (50' 4")

 Beam:
 7.86 metres (25' 9")

 Draft:
 1.30 metres (4' 3")

Rig: Sloop

**Engines:** 2 x 75 hp Yanmars

Cruising speed:

Fuel consumption: 20 Litres/Hr

Accommodation

Cabins: 3

Cabin configuration: 1 Double, 2 Convertible

**Bed configuration:** 2 King, 1 Queen

Number of guests: 6
Crew: 2