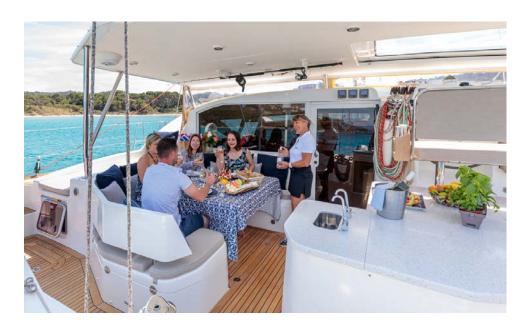

## **CURANTA CRIDHE**























Brochure













Brochure













**Brochure** 















































Brochure

















Brochure











## 50ft Catamaran "Curanta Cridhe"

Year built/refit: 2011/2016
Builder: Discovery Yachts
Naval architect: Dixon Yacht Design

Flag: British

**Main characteristics** 

 Length:
 15.35 metres (50' 4")

 Beam:
 7.86 metres (25' 9")

 Draft:
 1.30 metres (4' 3")

Rig: Sloop

**Engines:** 2 x 75 hp Yanmars

Cruising speed:

Fuel consumption: 20 Litres/Hr

Accommodation

Cabins: 3

Cabin configuration: 1 Double, 2 Convertible

**Bed configuration:** 2 King, 1 Queen

Number of guests: 6
Crew: 2

## Equipment

- Air conditioning, WiFi connection on board
- 2 person tub on forward deck, hot/cold fresh water or salt water.

## **Toys and Tenders:**

- 2 Stand-up Paddle boards
- 2 Subwings
- 1 Great Big Mabel in