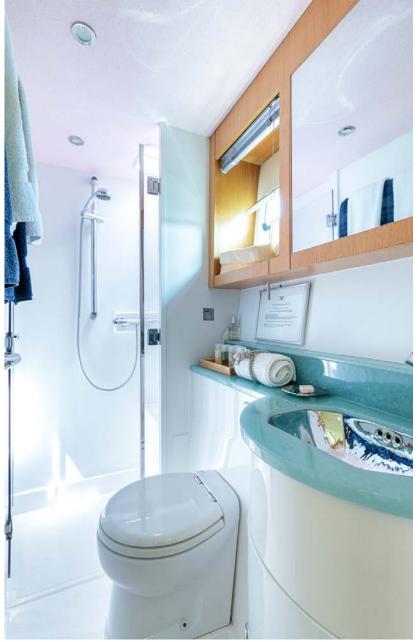

## 50ft Catamaran "Curanta Cridhe"

Year built/refit: 2011/2016
Builder: Discovery Yachts
Naval architect: Dixon Yacht Design

Flag: British

**Main characteristics** 

 Length:
 15.35 metres (50' 4")

 Beam:
 7.86 metres (25' 9")

 Draft:
 1.30 metres (4' 3")

Rig: Sloop

**Engines:** 2 x 75 hp Yanmars

Cruising speed:

Fuel consumption: 20 Litres/Hr

Accommodation

Cabins: 3

Cabin configuration: 1 Double, 2 Convertible

**Bed configuration:** 2 King, 1 Queen

Number of guests: 6
Crew: 2