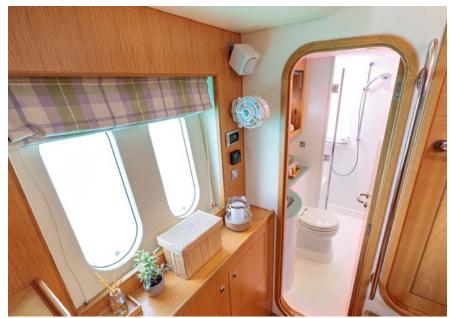

 Draft:
 1.30 metres (4' 3")

Rig: Sloop

**Engines:** 2 x 75 hp Yanmars

Cruising speed:

Fuel consumption: 20 Litres/Hr

Accommodation

Cabins: 3

Cabin configuration: 1 Double, 2 Convertible