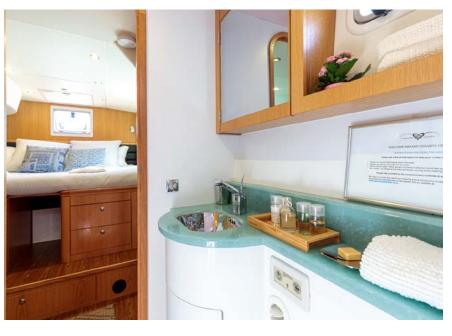

## Equipment

- Air conditioning, WiFi connection on board
- 2 person tub on forward deck, hot/cold fresh water or salt water.