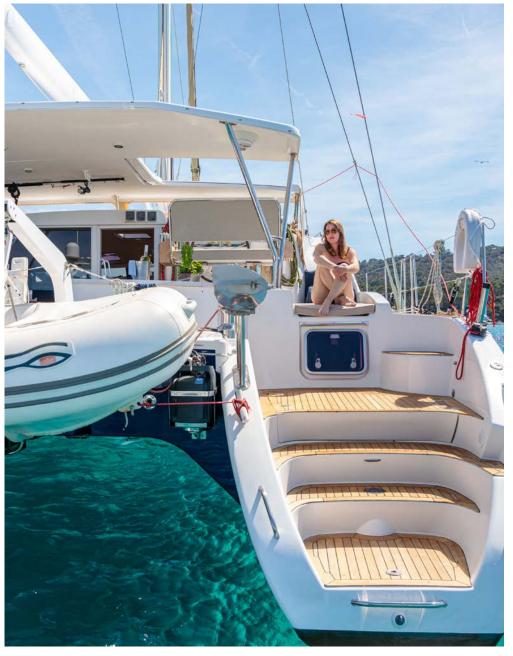

## 50ft Catamaran "Curanta Cridhe"

Year built/refit: 2011/2016
Builder: Discovery Yachts
Naval architect: Dixon Yacht Design

Flag: British

**Main characteristics** 

 Length:
 15.35 metres (50' 4")

 Beam:
 7.86 metres (25' 9")