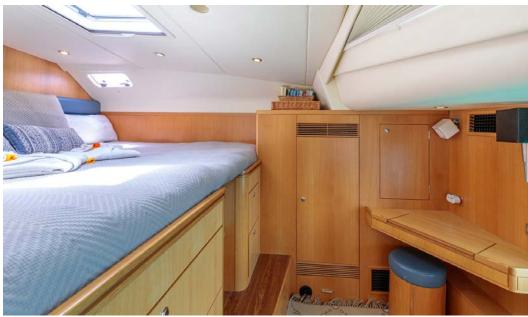

 Draft:
 1.30 metres (4' 3")

Rig: Sloop

**Engines:** 2 x 75 hp Yanmars

Cruising speed:

Fuel consumption: 20 Litres/Hr

Accommodation

Cabins: 3

Cabin configuration: 1 Double, 2 Convertible

**Bed configuration:** 2 King, 1 Queen

Number of guests: 6
Crew: 2