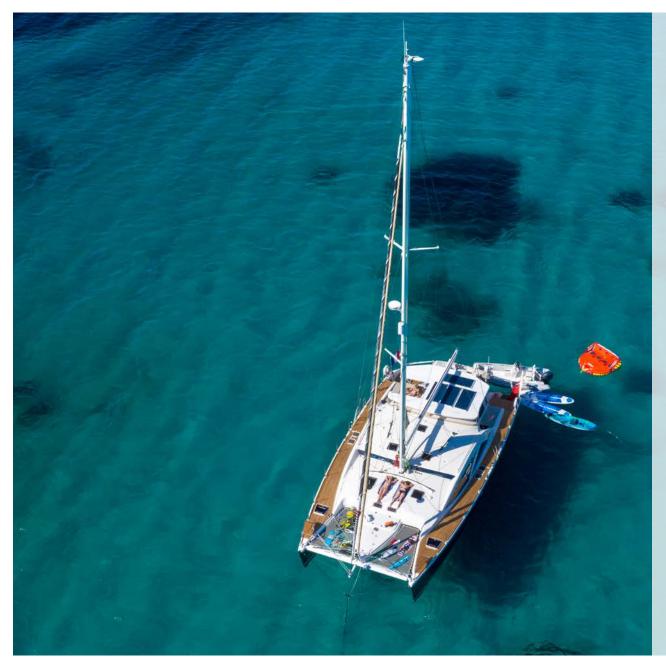

## 50ft Catamaran "Curanta Cridhe"

Year built/refit: 2011/2016
Builder: Discovery Yachts
Naval architect: Dixon Yacht Design

Flag: British

**Main characteristics** 

 Length:
 15.35 metres (50' 4")

 Beam:
 7.86 metres (25' 9")

## **Toys and Tenders:**

- 2 Stand-up Paddle boards
- 2 Subwings
- 1 Great Big Mabel inflatable
- 1 Wake board
- 2 floating mattresses
- 3 noodles
- 8 Snorkeling gear kits from child to large adult sizes
- Assortment of life jackets for water sport activities
- 1 Underwater camera (photo and video)