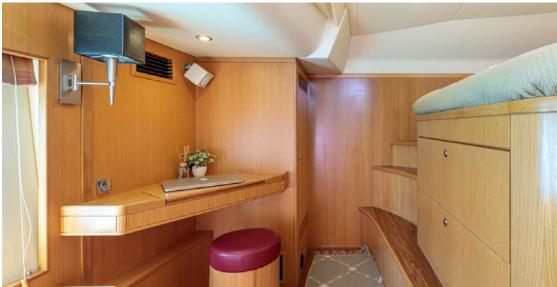

## 50ft Catamaran "Curanta Cridhe"

Year built/refit: 2011/2016
Builder: Discovery Yachts
Naval architect: Dixon Yacht Design

Flag: British

**Main characteristics** 

 Length:
 15.35 metres (50' 4")

 Beam:
 7.86 metres (25' 9")

 Draft:
 1.30 metres (4' 3")

Rig: Sloop

**Engines:** 2 x 75 hp Yanmars

Cruising speed:

Fuel consumption: 20 Litres/Hr

Accommodation

Cabins: 3

Cabin configuration: 1 Double, 2 Convertible

**Bed configuration:** 2 King, 1 Queen

Number of guests: 6
Crew: 2