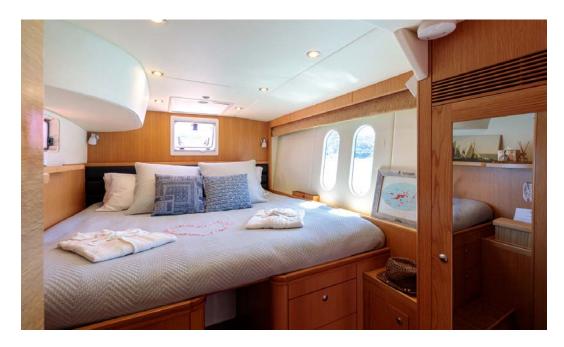

## 50ft Catamaran "Curanta Cridhe"

Year built/refit: 2011/2016
Builder: Discovery Yachts
Naval architect: Dixon Yacht Design

Flag: British

**Main characteristics** 

 Length:
 15.35 metres (50' 4")

 Beam:
 7.86 metres (25' 9")

 Draft:
 1.30 metres (4' 3")

Rig: Sloop

**Engines:** 2 x 75 hp Yanmars

Cruising speed:

Fuel consumption: 20 Litres/Hr

Accommodation

Cabins: 3

Cabin configuration: 1 Double, 2 Convertible

**Bed configuration:** 2 King, 1 Queen

Number of guests: 6
Crew: 2