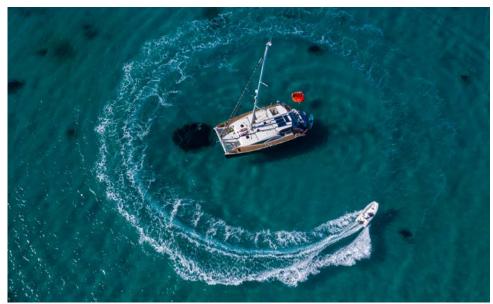

## 50ft Catamaran "Curanta Cridhe"

Year built/refit: 2011/2016
Builder: Discovery Yachts
Naval architect: Dixon Yacht Design

Flag: British

**Main characteristics** 

 Length:
 15.35 metres (50' 4")

 Beam:
 7.86 metres (25' 9")