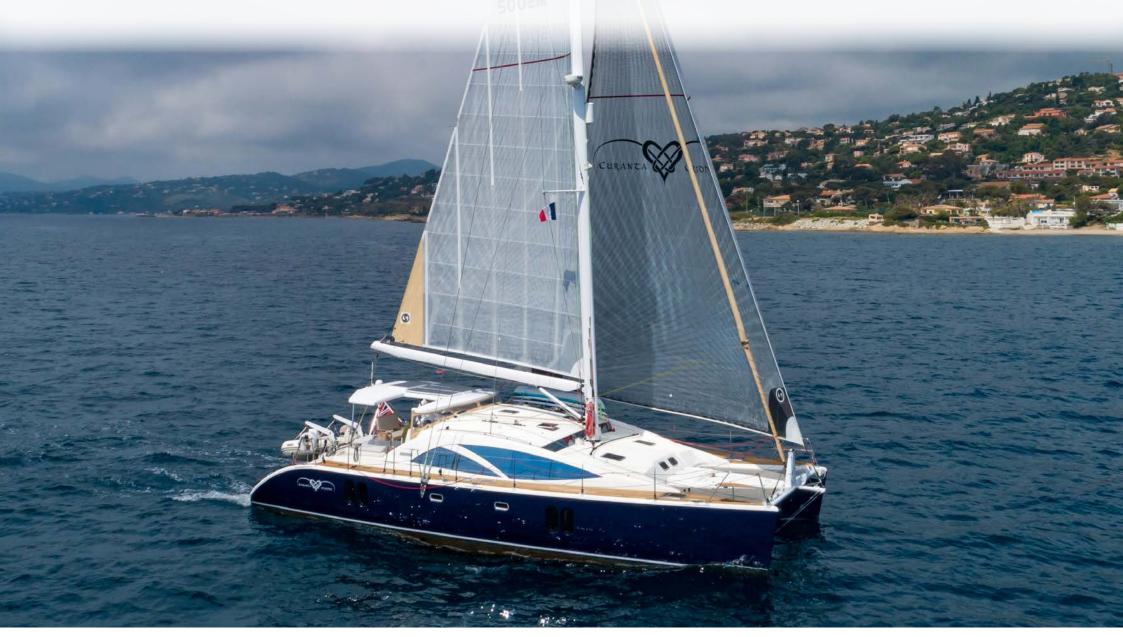

## 50ft Catamaran "Curanta Cridhe"

Year built/refit: 2011/2016
Builder: Discovery Yachts
Naval architect: Dixon Yacht Design

Flag: British

**Main characteristics** 

 Length:
 15.35 metres (50' 4")

 Beam:
 7.86 metres (25' 9")