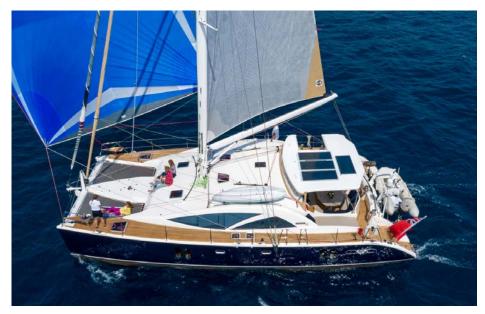

## 50ft Catamaran "Curanta Cridhe"

Year built/refit: 2011/2016
Builder: Discovery Yachts
Naval architect: Dixon Yacht Design

Flag: British

**Main characteristics** 

 Length:
 15.35 metres (50' 4")

 Beam:
 7.86 metres (25' 9")