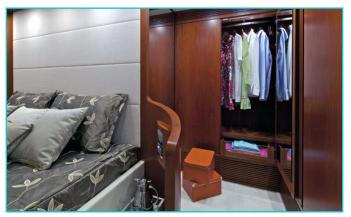

# **MARNAYA**





## **Main Saloon**





**Main dining** 



# Main deck forward multi purpose cabin



### **Owners Cabin**





### **Owners Showeroom & wardrobe**





### **Guest VIP Double Cabin**





**Guest Twin Cabins** 



**Guest Twin Cabin with pullman** 

### Main deck aft





# **Exterior Sun Deck & Dining**





# **Sun Bathing**





# Sun Deck evening set up







# Main deck aft Sun pad arrangement



# **Swimming platform and toys**



### Helm





# **Exterior running shots**





#### Charter Yacht Specifications

# Marnaya

#### Length

32.80m (107')

### Build

Interior Designer

Maiora

### Cruising Speed / Fuel Consumption

#### Crew

Captain + 3 crew

#### **Guests & Accommodation**

12 (3 double, 2 twin + 2 pullman)

Main deck - convertible double double cabin with Showroom en suite

Lower deck -1 x full beam VIP double cabin with sofa area and ensuite, 1 x double cabin and 2 x twin cabins each with shower room ensuite and