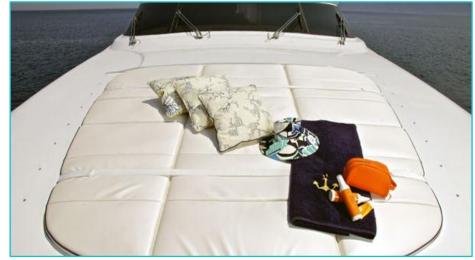

# **MARNAYA**





## **Main Saloon**





**Main dining** 



# Main deck forward multi purpose cabin



### **Owners Cabin**





### **Owners Showeroom & wardrobe**





### **Guest VIP Double Cabin**





**Guest Twin Cabins** 



**Guest Twin Cabin with pullman** 

### Main deck aft





# **Exterior Sun Deck & Dining**





# **Sun Bathing**





# Sun Deck evening set up







# Main deck aft Sun pad arrangement



# **Swimming platform and toys**



### Helm





# **Exterior running shots**





#### Charter Yacht Specifications

# Marnaya

#### Length

32.80m (107')

### Build

Interior Designer

Maiora

### Cruising Speed / Fuel Consumption

#### Crew

Captain + 3 crew

#### **Guests & Accommodation**

12 (3 double, 2 twin + 2 pullman)

Main deck - convertible double double cabin with Showroom en suite

Lower deck -1 x full beam VIP double cabin with sofa area and ensuite, 1 x double cabin and 2 x twin cabins each with shower room ensuite and 1 pullman bed each

All details are given in good faith but can not be guaranteed.

#### Water Sports & Recreation

1 x Novurania Rib 5m (160hp) diesel inboard

1 x Avon Rib 3,6m (40