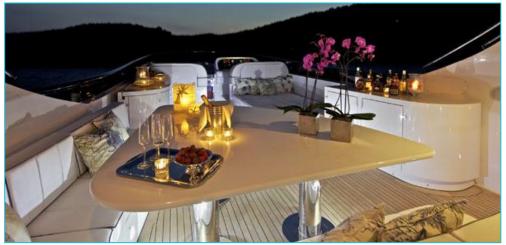

# **MARNAYA**





## **Main Saloon**





**Main dining** 



# Main deck forward multi purpose cabin



### **Owners Cabin**





### **Owners Showeroom & wardrobe**





### **Guest VIP Double Cabin**





**Guest Twin Cabins** 



**Guest Twin Cabin with pullman** 

### Main deck aft





# **Exterior Sun Deck & Dining**





# **Sun Bathing**





# Sun Deck evening set up







# Main deck aft Sun pad arrangement



# **Swimming platform and toys**



### Helm





# **Exterior running shots**





#### Charter Yacht Specifications

# Marnaya

#### Length

32.80m (107')

### Build

Interior Designer

Maiora

### Cruising Speed / Fuel Consumption

#### Crew

Captain + 3 crew

#### **Guests & Accommodation**

12 (3 double, 2 twin + 2 pullman)

Main deck - convertible double double cabin with Showroom en suite

Lower deck -1 x full beam VIP double cabin with sofa area and ensuite, 1 x double cabin and 2 x twin cabins each with shower room ensuite and 1 pullman bed each

All details are given in good faith but can not be guaranteed.

#### Water Sports & Recreation

1 x Novurania Rib 5m (160hp) diesel inboard

1 x Avon Rib 3,6m (40hp) outboard

2 x canoes

Jet ski