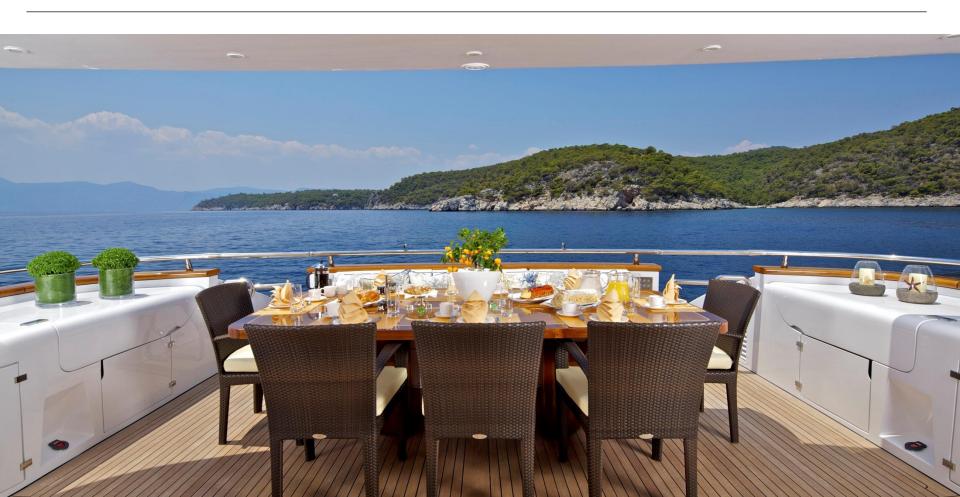

# **MARNAYA**





## **Main Saloon**





**Main dining** 



# Main deck forward multi purpose cabin



### **Owners Cabin**





### **Owners Showeroom & wardrobe**





### **Guest VIP Double Cabin**





**Guest Twin Cabins** 



**Guest Twin Cabin with pullman** 

### Main deck aft





# **Exterior Sun Deck & Dining**





# **Sun Bathing**





# Sun Deck evening set up







# Main deck aft Sun pad arrangement



# **Swimming platform and toys**



### Helm





# **Exterior running shots**





#### Charter Yacht Specifications

# Marnaya

#### Length

32.80m (107')

### Build

Interior Designer

Maiora

### Cruising Speed / Fuel Consumption

#### Crew

Captain + 3 crew

#### **Guests & Accommodation**

12 (3 double, 2 twin + 2 pullman)

Main deck - convertible double double cabin with Showroom en suite

Lower deck -1 x full beam VIP double cabin with sofa area and ensuite, 1 x double cabin and 2 x twin cabins each with shower room ensuite and 1 pullman bed each

All details are given in good faith but can not be guaranteed.

#### Water Sports & Recreation

1 x N