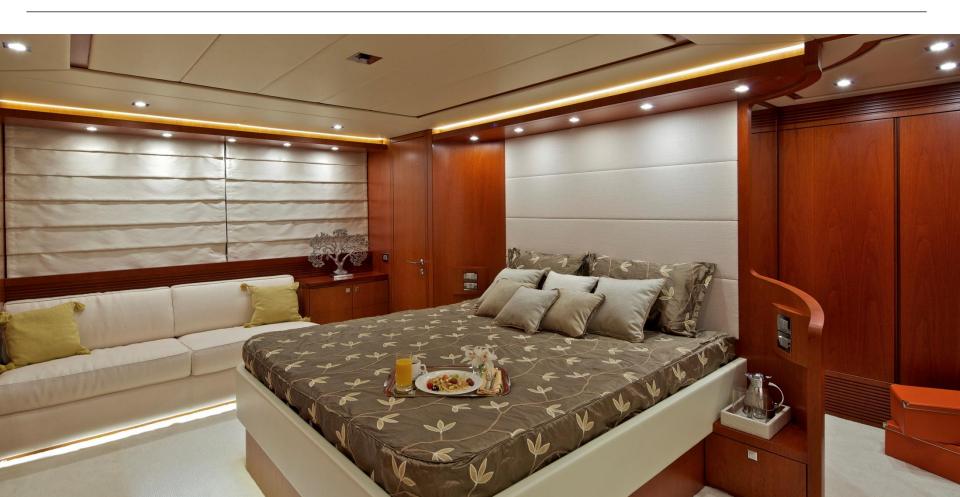

# **MARNAYA**





## **Main Saloon**





**Main dining** 



# Main deck forward multi purpose cabin



### **Owners Cabin**





### **Owners Showeroom & wardrobe**





### **Guest VIP Double Cabin**





**Guest Twin Cabins** 



**Guest Twin Cabin with pullman** 

### Main deck aft





# **Exterior Sun Deck & Dining**





# **Sun Bathing**





# Sun Deck evening set up







# Main deck aft Sun pad arrangement



# **Swimming platform and toys**



### Helm





# **Exterior running shots**





#### Charter Yacht Specifications

# Marnaya

#### Length

32.80m (107')

### Build

Interior Designer

Maiora

### Cruising Speed / Fuel Consumption

#### Crew

Captain + 3 crew

#### **Guests & Accommodation**

12 (3 double, 2 twin + 2 pullman)

Main deck - convertible double double cabin with Showroom en suite

Lower deck -1 x full beam VIP double cabin with sofa area and ensuite, 1 x double cabin and 2 x twin