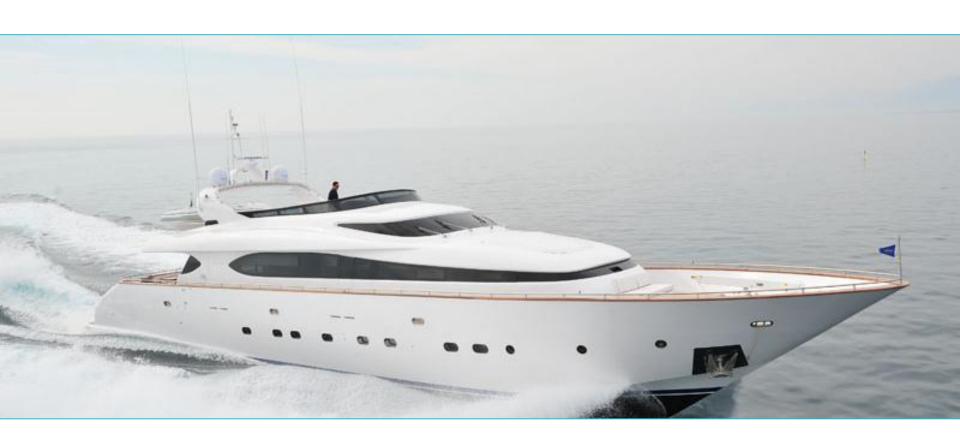

# **MARNAYA**





## **Main Saloon**





**Main dining** 



# Main deck forward multi purpose cabin



### **Owners Cabin**





### **Owners Showeroom & wardrobe**





### **Guest VIP Double Cabin**





**Guest Twin Cabins** 



**Guest Twin Cabin with pullman** 

### Main deck aft





# **Exterior Sun Deck & Dining**





# **Sun Bathing**





# Sun Deck evening set up







# Main deck aft Sun pad arrangement



# **Swimming platform and toys**



### Helm





# **Exterior running shots**





#### Charter Yacht Specifications

# Marnaya

#### Length

32.80m (107')

### Build

Interior Designer

Maiora

### Cruising Speed / Fuel Consumption

#### Crew

Captain + 3 crew

#### **Guests & Accommodation**

12 (3 double, 2 twin + 2 pullman)

Main deck - convertible double double cabin with Showroo