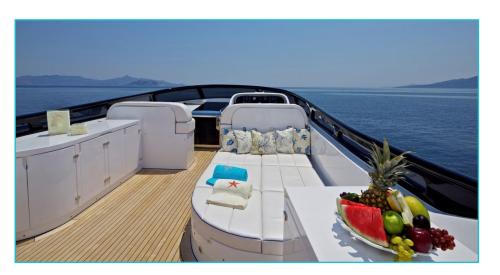

# **MARNAYA**





## **Main Saloon**





**Main dining** 



# Main deck forward multi purpose cabin



### **Owners Cabin**





### **Owners Showeroom & wardrobe**





### **Guest VIP Double Cabin**





**Guest Twin Cabins** 



**Guest Twin Cabin with pullman** 

### Main deck aft





# **Exterior Sun Deck & Dining**





# **Sun Bathing**





# Sun Deck evening set up







# Main deck aft Sun pad arrangement



# **Swimming platform and toys**



### Helm





# **Exterior running shots**





#### Charter Yacht Specifications

# Marnaya

#### Length

32.80m (107')

### Build

Interior Designer

Maiora

### Cruising Speed / Fuel Consumption

#### Crew

Captain + 3 crew

#### **Guests & Accommodation**

12 (3 double, 2 twin + 2 pullman)

Main deck - convertible double double cabin with Showroom en suite

Lower deck -1 x full beam VIP double cabin with sofa area and ensuite, 1 x double cabin and 2 x twin cabins each with shower room ensuite and 1 pullman bed each

All details are given in good faith but can not be guaranteed.

#### Water Sports & Recreation

1 x Novurania Rib 5m (160hp) diesel inboard