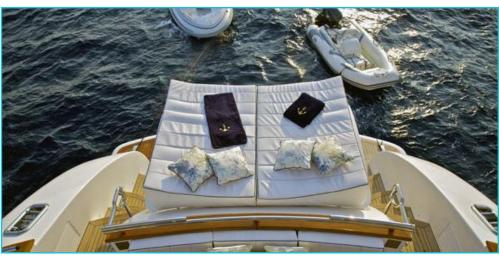

# **MARNAYA**





## **Main Saloon**





**Main dining** 



# Main deck forward multi purpose cabin



### **Owners Cabin**





### **Owners Showeroom & wardrobe**





### **Guest VIP Double Cabin**





**Guest Twin Cabins** 



**Guest Twin Cabin with pullman** 

### Main deck aft





# **Exterior Sun Deck & Dining**





# **Sun Bathing**





# Sun Deck evening set up







# Main deck aft Sun pad arrangement



# **Swimming platform and toys**



### Helm





# **Exterior running shots**





#### Charter Yacht Specifications

# Marnaya

#### Length

32.80m (107')

### Build

Interior Designer

Maiora

### Cruising Speed / Fuel Consumption

#### Crew

Captain + 3 crew

#### **Guests & Accommodation**

12 (3 double, 2 twin + 2 pullman)

Main deck - convertible double double cabin with Showroom en suite

Lower deck -1 x full beam VIP double cabin with sofa area and ensuite, 1 x double cabin and 2 x twin cabins each with shower room ensuite and 1 pullman bed each

All details are given in good faith but can not be guaranteed.

#### Water Sports & Recreation

1 x Novurania Rib 5m (160hp) diesel inboard

1 x Avon Rib 3,6m (40hp) outboard

2 x canoes

Jet ski Yamaha SX Cruiser (1200hp) 3-pers

3 pai