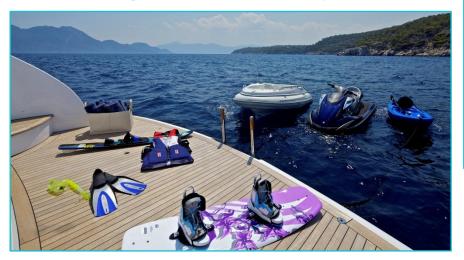

# **Swimming platform and toys**

#### Water Sports & Recreation

1 x Novurania Rib 5m (160hp) diesel inboard

1 x Avon Rib 3,6m (40hp) outboard

2 x canoes

Jet ski Yamaha SX Cruiser (1200hp) 3-pers

3 pairs of water skis (adults and children)