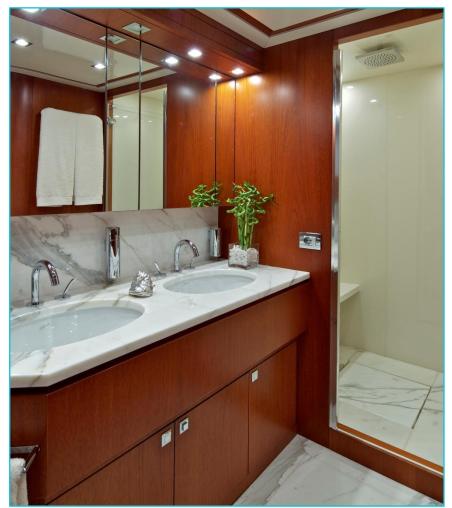

# **MARNAYA**





## **Main Saloon**





**Main dining** 



# Main deck forward multi purpose cabin



### **Owners Cabin**





### **Owners Showeroom & wardrobe**





### **Guest VIP Double Cabin**





**Guest Twin Cabins** 



**Guest Twin Cabin with pullman** 

### Main deck aft





# **Exterior Sun Deck & Dining**





# **Sun Bathing**





# Sun Deck evening set up







# Main deck aft Sun pad arrangement



# **Swimming platform and toys**



### Helm





# **Exterior running shots**





#### Charter Yacht Specifications

# Marnaya

#### Length

32.80m (107')

### Build

Interior Designer

Maiora

### Cruising Speed / Fuel Consumption

#### Crew

Captain + 3 crew

#### **Guests & Accommodation**

12 (3 double, 2 twin + 2 pullman)

Main deck - convertible double double cabin with Showroom en suite

Lower deck -1 x full beam VIP double cabin with sofa area and ensuite, 1 x double cabin and 2 x twin ca