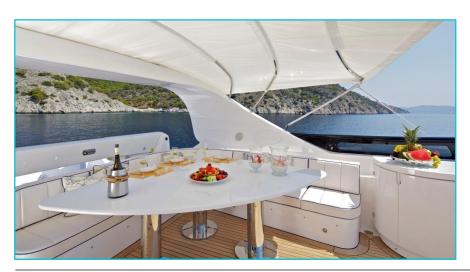

# **MARNAYA**





## **Main Saloon**





**Main dining** 



# Main deck forward multi purpose cabin



### **Owners Cabin**





### **Owners Showeroom & wardrobe**





### **Guest VIP Double Cabin**





**Guest Twin Cabins** 



**Guest Twin Cabin with pullman** 

### Main deck aft





# **Exterior Sun Deck & Dining**





# **Sun Bathing**





# Sun Deck evening set up







# Main deck aft Sun pad arrangement



# **Swimming platform and toys**



### Helm





# **Exterior running shots**





#### Charter Yacht Specifications

# Marnaya

#### Length

32.80m (107')

### Build

Interior Designer

Maiora

### Cruising Speed / Fuel Consumption

#### Crew

Captain + 3 crew

#### **Guests & Accommodation**

12 (3 double, 2 twin + 2 pullman)

Main deck - convertible double double cabin with Showroom en suite

Lower deck -1 x full beam VIP double cabin with sofa area and ensuite, 1 x double cabin and 2 x twin cabins each with shower room ensuite and 1 pullman bed each

All details are given in good faith but can not be guaranteed.

#### Water Sports & Recreation

1 x Nov