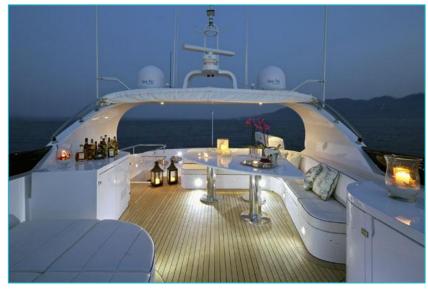

# **MARNAYA**





## **Main Saloon**





**Main dining** 



# Main deck forward multi purpose cabin



### **Owners Cabin**





### **Owners Showeroom & wardrobe**





### **Guest VIP Double Cabin**





**Guest Twin Cabins** 



**Guest Twin Cabin with pullman** 

### Main deck aft





# **Exterior Sun Deck & Dining**





# **Sun Bathing**





# Sun Deck evening set up







# Main deck aft Sun pad arrangement



# **Swimming platform and toys**



### Helm





# **Exterior running shots**





#### Charter Yacht Specifications

# Marnaya

#### Length

32.80m (107')

### Build

Interior Designer

Maiora

### Cruising Speed / Fuel Consumption

#### Crew

Captain + 3 crew

#### **Guests & Accommodation**

12 (3 double, 2 twin + 2 pullman)

Main deck - convertible double double cabin with Showroom en suite

Lower deck -1 x full beam VIP double cabin with sofa area and ensuite, 1 x double cabin and 2 x twin cabins each with shower room ensuite and 1 pullman bed each

All details are given in good faith but can not be guaranteed.

#### Water Sports & Recreation

1 x Novurania Rib 5m (160hp) diesel inboard

1 x Avon Rib 3,6m (40hp) outboard

2 x canoes

Jet s