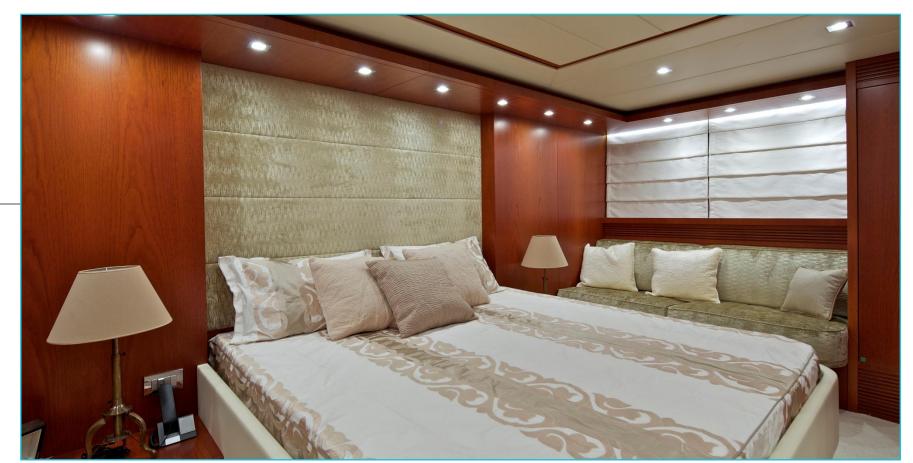

# **MARNAYA**





## **Main Saloon**





**Main dining** 



# Main deck forward multi purpose cabin



### **Owners Cabin**





### **Owners Showeroom & wardrobe**





### **Guest VIP Double Cabin**





**Guest Twin Cabins** 



**Guest Twin Cabin with pullman** 

### Main deck aft





# **Exterior Sun Deck & Dining**





# **Sun Bathing**





# Sun Deck evening set up







# Main deck aft Sun pad arrangement



# **Swimming platform and toys**



### Helm





# **Exterior running shots**





#### Charter Yacht Specifications

# Marnaya

#### Length

32.80m (107')

### Build

Interior Designer

Maiora

### Cruising Speed / Fuel Consumption

#### Crew

Captain + 3 crew

#### **Guests & Accommodation**

12 (3 double, 2 twin + 2 pullman)

Main deck - convertible double double cabin with Showroom en suite

Lower deck -1 x full beam VIP double cabin with sofa area and ensuite, 1 x double cabin and 2 x twin cabins each with shower room ensuite and 1 pullman bed each

All details are