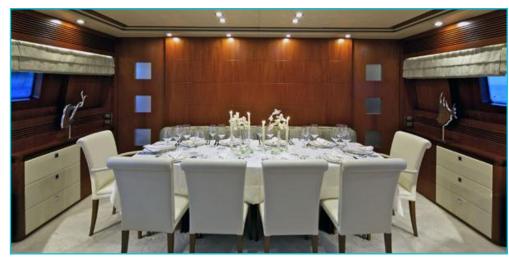

# **MARNAYA**





## **Main Saloon**





**Main dining** 



# Main deck forward multi purpose cabin



### **Owners Cabin**





### **Owners Showeroom & wardrobe**





### **Guest VIP Double Cabin**





**Guest Twin Cabins** 



**Guest Twin Cabin with pullman** 

### Main deck aft





# **Exterior Sun Deck & Dining**





# **Sun Bathing**





# Sun Deck evening set up







# Main deck aft Sun pad arrangement



# **Swimming platform and toys**



### Helm





# **Exterior running shots**





#### Charter Yacht Specifications

# Marnaya

#### Length

32.80m (107')

### Build

Interior Designer

Maiora

### Cruising Speed / Fuel Consumption

#### Crew

Captain + 3 crew

#### **Guests & Accommodation**

12 (3 double, 2 twin + 2 pullman)

Main deck - convertible double double cabin with Showroom en suite

Lower deck -1 x full beam VIP doub