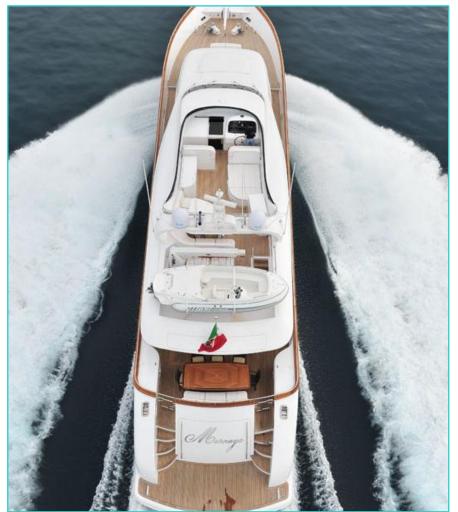

# **MARNAYA**





## **Main Saloon**





**Main dining** 



# Main deck forward multi purpose cabin



### **Owners Cabin**





### **Owners Showeroom & wardrobe**





### **Guest VIP Double Cabin**





**Guest Twin Cabins** 



**Guest Twin Cabin with pullman** 

### Main deck aft





# **Exterior Sun Deck & Dining**





# **Sun Bathing**





# Sun Deck evening set up







# Main deck aft Sun pad arrangement



# **Swimming platform and toys**



### Helm





# **Exterior running shots**





#### Charter Yacht Specifications

# Marnaya

#### Length

32.80m (107')

### Build

Interior Designer

Maiora

### Cruising Speed / Fuel Consumption

#### Crew

Captain + 3 crew

#### **Guests & Accommodation**

12 (3 double, 2 twin + 2 pullman)

Main deck - convertible double double cabin with Showroom en suite

Lower deck -1 x full beam VIP double cabin with sofa area and ensuite, 1 x double cabin and 2 x twin cabins each with shower room ensuite and 1 pullman bed each

All details are given in good faith but can not be guaranteed.

#### Water Sports & Recreation

1 x Novurania Rib 5m (160hp) diesel inboard

1 x Avon Rib 3,6m (40hp) outboard

2 x canoes

Jet ski Yamaha SX Cruiser (1200hp) 3-pers

3 pairs of water skis (adults and children)

Snorkeling