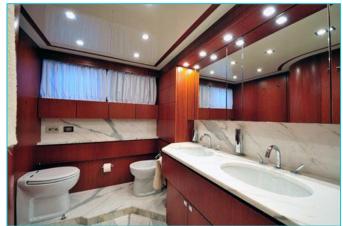

# **MARNAYA**





## **Main Saloon**





**Main dining** 



# Main deck forward multi purpose cabin



### **Owners Cabin**





### **Owners Showeroom & wardrobe**





### **Guest VIP Double Cabin**





**Guest Twin Cabins** 



**Guest Twin Cabin with pullman** 

### Main deck aft





# **Exterior Sun Deck & Dining**





# **Sun Bathing**





# Sun Deck evening set up







# Main deck aft Sun pad arrangement



# **Swimming platform and toys**



### Helm





# **Exterior running shots**





#### Charter Yacht Specifications

# Marnaya

#### Length

32.80m (107')

### Build

Interior Designer

Maiora

### Cruising Speed / Fuel Consumption

#### Crew

Captain + 3 crew

#### **Guests & Accommodation**

12 (3 double, 2 twin + 2 pullman)

Main deck - convertible double double cabin with Showroom en suite

Lower deck -1 x full beam VIP double cabin with sofa area and ensuite, 1 x double cabin and 2 x twin cabins each with shower room ensuite and 1