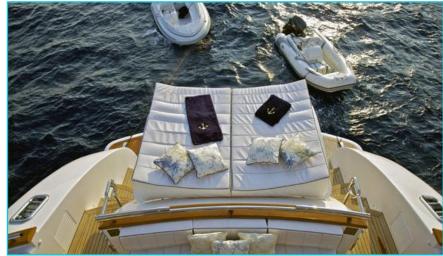

# **MARNAYA**





## **Main Saloon**





**Main dining** 



# Main deck forward multi purpose cabin



### **Owners Cabin**





### **Owners Showeroom & wardrobe**





### **Guest VIP Double Cabin**





**Guest Twin Cabins** 



**Guest Twin Cabin with pullman** 

### Main deck aft





# **Exterior Sun Deck & Dining**





# **Sun Bathing**





# Sun Deck evening set up







# Main deck aft Sun pad arrangement



# **Swimming platform and toys**



### Helm





# **Exterior running shots**





#### Charter Yacht Specifications

# Marnaya

#### Length

32.80m (107')

### Build

Interior Designer

Maiora

### Cruising Speed / Fuel Consumption

#### Crew

Captain + 3 crew

#### **Guests & Accommodation**

12 (3 double, 2 twin + 2 pullman)

Main deck - convertible double double cabin with Showroom en suite

Lower deck -1 x full beam VIP double cabin with sofa area and ensuite, 1 x double cabin and 2 x twin cabins each with shower room ensuite and 1 pullman bed each

All details are given in good faith but can not be guaranteed.

#### Water Sports & Recreation

1 x Novurania Rib 5m (160hp) diesel inboard

1 x Avon Rib 3,6m (40hp