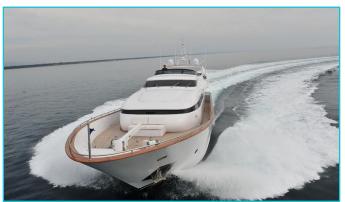

# **MARNAYA**





## **Main Saloon**





**Main dining** 



# Main deck forward multi purpose cabin



### **Owners Cabin**





### **Owners Showeroom & wardrobe**





### **Guest VIP Double Cabin**





**Guest Twin Cabins** 



**Guest Twin Cabin with pullman** 

### Main deck aft





# **Exterior Sun Deck & Dining**





# **Sun Bathing**





# Sun Deck evening set up







# Main deck aft Sun pad arrangement



# **Swimming platform and toys**



### Helm





# **Exterior running shots**





#### Charter Yacht Specifications

# Marnaya

#### Length

32.80m (107')

### Build

Interior Designer

Maiora

### Cruising Speed / Fuel Consumption

#### Crew

Captain + 3 crew

#### **Guests & Accommodation**

12 (3 double, 2 twin + 2 pullman)

Main deck - convertible double double cabin with Showroom en suite

Lower deck -1 x full beam VIP double cabin with sofa area and ensuite, 1 x double cabin and 2 x twin cabins each with shower room ensuite and 1 pullman bed each

All details are given in good faith but can not be guaranteed.

#### Water Sports & Recreation

1 x Novurania Rib 5m (160hp) diesel inboard

1 x Avon Rib 3,6m (40hp) outboard

2 x canoes

Jet ski Yamaha SX Cruiser (1200hp) 3-pers

3 pairs of water skis (adults and children)

Snorkeling gear for 10 (all sizes)

Fishin