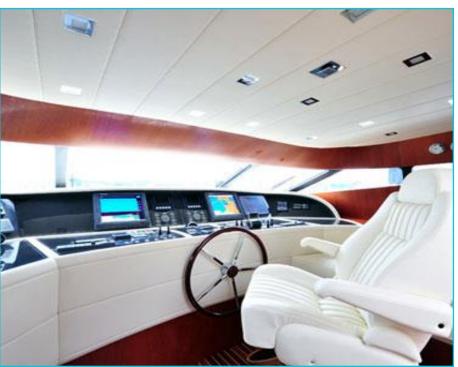

# **MARNAYA**





## **Main Saloon**





**Main dining** 



# Main deck forward multi purpose cabin



### **Owners Cabin**





### **Owners Showeroom & wardrobe**





### **Guest VIP Double Cabin**





**Guest Twin Cabins** 



**Guest Twin Cabin with pullman** 

### Main deck aft





# **Exterior Sun Deck & Dining**





# **Sun Bathing**





# Sun Deck evening set up







# Main deck aft Sun pad arrangement



# **Swimming platform and toys**



### Helm





# **Exterior running shots**





#### Charter Yacht Specifications

# Marnaya

#### Length

32.80m (107')

### Build

Interior Designer

Maiora

### Cruising Speed / Fuel Consumption

#### Crew

Captain + 3 crew

#### **Guests & Accommodation**

12 (3 double, 2 twin + 2 pullman)

Main deck - convertible double double cabin with Showroom en suite

Lower deck -1 x full beam VIP double cabin with sofa area and ensuite, 1 x double cabin and 2 x twin cabins each with shower room ensuite and 1 pullman bed each

All details are given in good faith but can not be guaranteed.

#### Water Sports & Recreation

1 x Novurania Rib 5m (160hp) diesel inboard

1 x Avon Rib 3,6m (40hp) outboard

2 x canoes

Jet ski Yamaha SX Cruiser (1200hp) 3-pers

3 pairs of water skis (adults and children)

Snorkeli