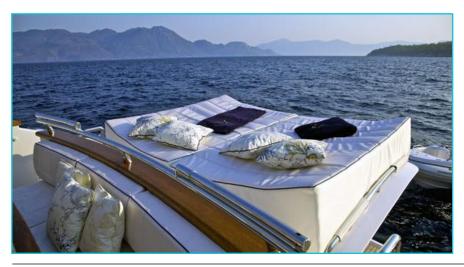

# **MARNAYA**





## **Main Saloon**





**Main dining** 



# Main deck forward multi purpose cabin



### **Owners Cabin**





### **Owners Showeroom & wardrobe**





### **Guest VIP Double Cabin**





**Guest Twin Cabins** 



**Guest Twin Cabin with pullman** 

### Main deck aft





# **Exterior Sun Deck & Dining**





# **Sun Bathing**





# Sun Deck evening set up







# Main deck aft Sun pad arrangement



# **Swimming platform and toys**



### Helm





# **Exterior running shots**





#### Charter Yacht Specifications

# Marnaya

#### Length

32.80m (107')

### Build

Interior Designer

Maiora

### Cruising Speed / Fuel Consumption

#### Crew

Captain + 3 crew

#### **Guests & Accommodation**

12 (3 double, 2 twin + 2 pullman)

Main deck - convertible double double cabin with Showroom en suite

Lower deck -1 x full beam VIP double cabin with sofa area and ensuite, 1 x double cabin and 2 x twin cabins each with shower room ensuite and 1 pullman bed each

All details are given in good faith but can not be guaranteed.

#### Water Sports & Recreation

1 x Novurania Rib 5m (160hp) diesel inboard

1 x Avon Rib 3,6m (40hp) outboard

2 x canoes

Jet ski Y