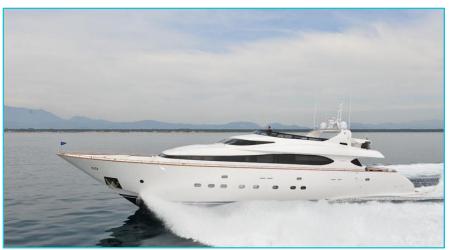

# **MARNAYA**





## **Main Saloon**





**Main dining** 



# Main deck forward multi purpose cabin



### **Owners Cabin**





### **Owners Showeroom & wardrobe**





### **Guest VIP Double Cabin**





**Guest Twin Cabins** 



**Guest Twin Cabin with pullman** 

### Main deck aft





# **Exterior Sun Deck & Dining**





# **Sun Bathing**





# Sun Deck evening set up







# Main deck aft Sun pad arrangement



# **Swimming platform and toys**



### Helm





# **Exterior running shots**





#### Charter Yacht Specifications

# Marnaya

#### Length

32.80m (107')

### Build

Interior Designer

Maiora

### Cruising Speed / Fuel Consumption

#### Crew

Captain + 3 crew

#### **Guests & Accommodation**

12 (3 double, 2 twin + 2 pullman)

Main deck - convertible double double cabin with Showroom en suite

Lower deck -1 x full beam VIP double cabin with sofa area and ensuite, 1 x double cabin and 2 x twin cabins each with shower room ensuite and 1 pullman bed each

All details are given in good faith but can not be guaranteed.

#### Water Sports & Recreation

1 x Novurania Rib 5m (160hp) diesel inboard

1 x Avon Rib 3,6m (40hp) outboard

2 x canoes

Jet ski Yamaha SX Cruiser (1200hp) 3-pers

3 pairs of water skis (adults and children)

Snorkeling gear for 10 (all sizes)

Fishing