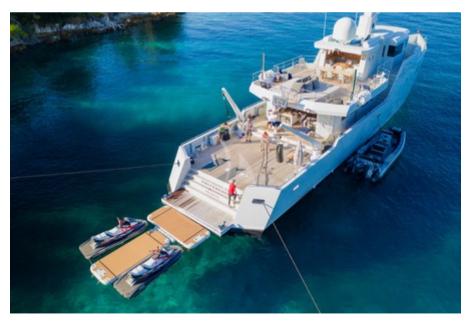

The yacht comes with an incredible selection of tenders, toys and exercise equipment to keep all ages entertained, including a 6.5m tender, 2 waverunners, 2 Seabobs, multiple towable toys, exercise equipment, basketball hoop and fish-food golf kit to name just a few!

#### **WATERSPORTS**

Tenders + Toys: Gala Viking V650 (6.5m) tender with

Yamaha 175HP (seats 12)

2 x Yamaha VX Cruiser waverunners

2 x Seabob F5

2 x GoCyles (available upon request)

1 x Nautibuoy (inflatable platform / waverunner dock)