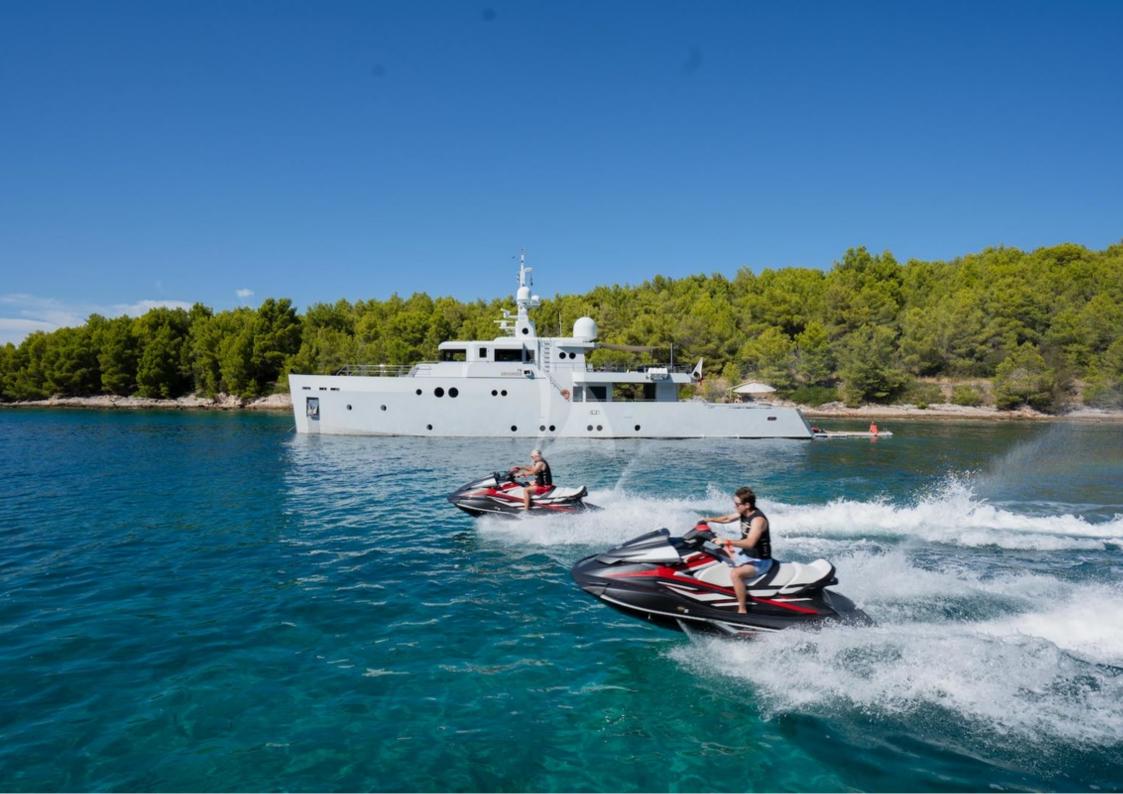

**Hull Configuration**: Displacement

Air conditioning, Approved RYA water sports centre, Gym/exercise equipment, Stabilisers at anchor, Stabilisers

underway, WiFi connection on board

PREFERENCE 19 is a 36.4m custom expedition luxury yacht with a steel hull and aluminium superstructure, featuring an ultra-modern stabilisation system to reduce roll motion and ensure ultimate comfort throughout your charter. Her striking exterior and elegant interior design are the work of the design team of Tansu Yachts. Bold styling, beautiful furnishings and sumptuous seating feature throughout to create an elegant and comfortable atmosphere once aboard. Her extensive deck spaces are a match for a 50m yacht, whilst her size allows the Captain to take her into secluded anchorages that larger yachts could not access.

The yacht comes with an incredible selection of tenders, toys and exercise equipment to keep all ages entertained, including a 6.5m tender, 2 waverunners, 2 Seabobs, multiple towable toys, exercise equipment, basketball hoop and fish-food golf kit to name just a few!

#### **WATERSPORTS**

Tenders + Toys: Gala Viking V650 (6.5m) tender with

Yamaha 175HP (seats 12)

2 x Yamaha VX Cruiser waverunners

2 x Seabob F5

2 x GoCyles (available upon request)

1 x Nautibuoy (inflatable platform / waverunner dock)