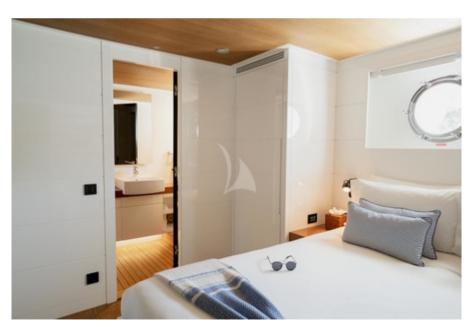

PREFERENCE 19 can accommodate up to 10 guests in 5 sumptuous staterooms, including a full-beam master stateroom on the main deck, along with a further 2 double staterooms and 2 twin staterooms on the lower decks, all en suite.

Bed detail

Guest cabin

Twin cabin

Guest bathroom

Bridge Bridge

General arrangement