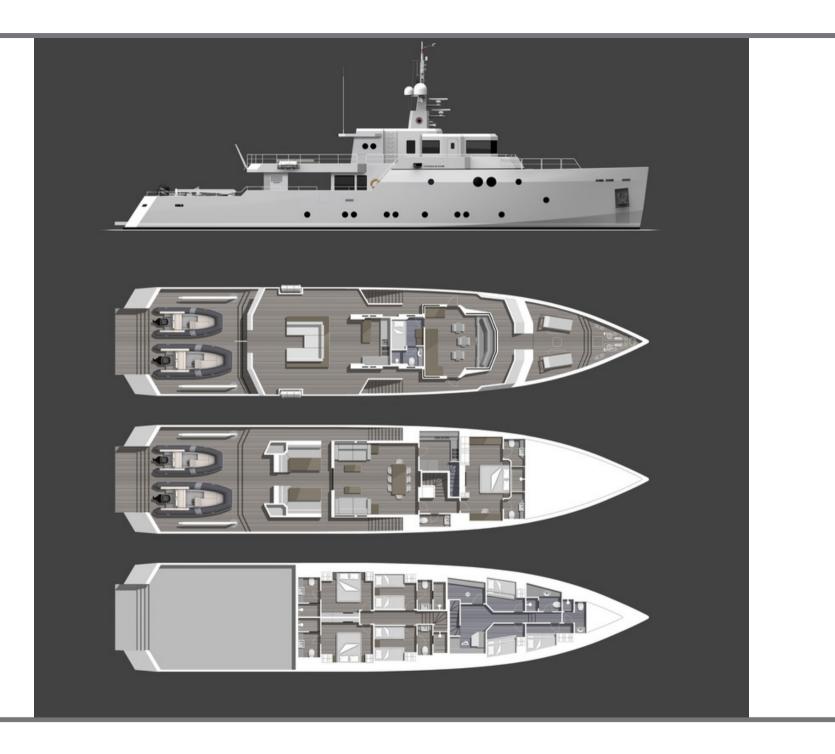

n





Guest bathroom



Bridge Bridge



General arrangement

# SPECIFICATIONS ACCOMMODATION

Number of Guests: 10 Number of Cabins: 5

Cabin Configuration: 3 Double, 2 Twin

Bed Configuration: 1 Queen, 2 Double, 4 Single

#### **EQUIPMENT**

Engines: 2 x Caterpillar C32 / 1940 hp

Generators: 2 x Northern Lights 50 kW

Cruising Speed: 12 knots

#### **WATERSPORTS**

Tenders + Toys: Gala Viking V650 (6.5m) tender with

Yamaha 175HP (seats 12)

2 x Yamaha VX Cruiser waverunners

2 x Seabob F5

2 x GoCyles (available upon request)

1 x Nautibuoy (inflatable platform / waverunner dock)

Water skis (adult and junior)

Wakeboards

2 x inflatable paddle boards

Inflatable towable toys (donuts etc)

Golf mat, clubs & fish food golf balls

Snorkelling equipment

Fishing equipment

## **LAYOUT**