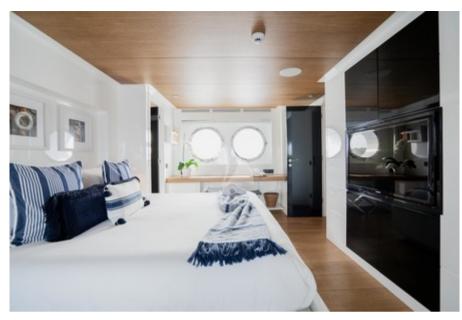

PREFERENCE 19 can accommodate up to 10 guests in 5 sumptuous staterooms, including a full-beam master stateroom on the main deck, along with a further 2 double staterooms and 2 twin staterooms on the lower decks, all en suite.

Main salon and formal dining

Master cabin

Master cabin

Master cabin

Master cabin

Master bathroom

Tea

Guest cabin

Bed detail

Guest cabin

Twin cabin

Guest bathroom

Bridge Bridge

General arrangement