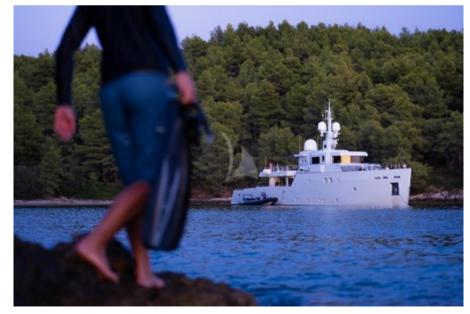

- 5 Nautibuoy inflatable platform
- 6 Huge deck spaces for sunbathing and entertaining
- 7 6.5m tender which takes 12 guests

At anchor

At anchor sunset

At anchor sunset

At anchor

Overhead

Overhead

Overhead

Underway

Decks

Deck exercises

Deck exercises

Morning swim

Deck exercises

Sunpads

Morning coffee