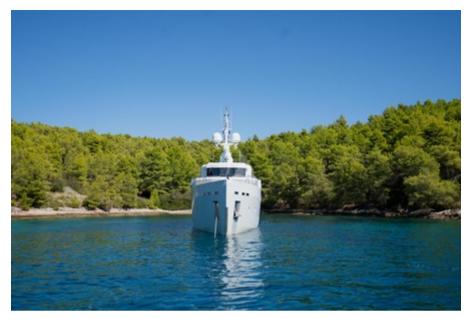

**Hull Configuration**: Displacement

Air conditioning, Approved RYA water sports centre, Gym/exercise equipment, Stabilisers at anchor, Stabilisers

underway, WiFi connection on board

PREFERENCE 19 is a 36.4m custom expedition luxury yacht with a steel hull and aluminium superstructure, featuring an ultra-modern stabilisation system to reduce roll motion and ensure ultimate comfort throughout your charter. Her striking exterior and elegant interior design are the work of the design team of Tansu Yachts. Bold styling, beautiful furnishings and sumptuous seating feature throughout to create an elegant and comfortable atmosphere once aboard. Her extensive deck spaces are a match for a 50m yacht, whilst her size allows the Captain to take her into secluded anchorages that larger yachts could not access.

- 5 Nautibuoy inflatable platform
- 6 Huge deck spaces for sunbathing and entertaining
- 7 6.5m tender which takes 12 guests

At anchor

At anchor sunset

At anchor sunset

At anchor

Overhead

Overhead

Overhead