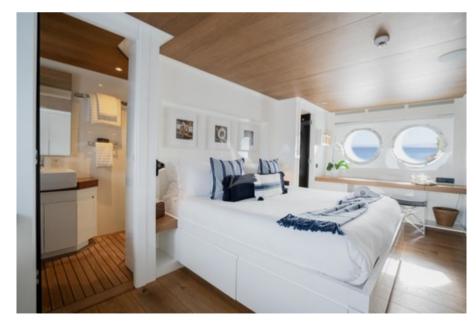

PREFERENCE 19 can accommodate up to 10 guests in 5 sumptuous staterooms, including a full-beam master stateroom on the main deck, along with a further 2 double staterooms and 2 twin staterooms on the lower decks, all en suite.

Main salon and formal dining

Master cabin

Master cabin

Master cabin

Master cabin

Master bathroom

Tea

Guest cabin

Bed detail

Guest cabin

Twin cabin

Guest bathroom

Bridge Bridge

General arrangement