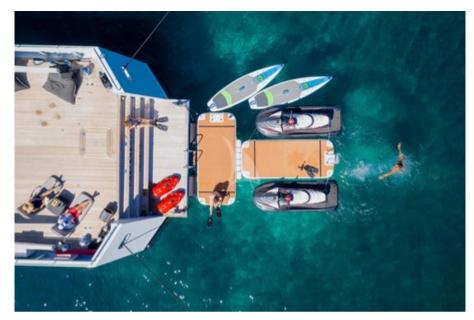

The yacht comes with an incredible selection of tenders, toys and exercise equipment to keep all ages entertained, including a 6.5m tender, 2 waverunners, 2 Seabobs, multiple towable toys, exercise equipment, basketball hoop and fish-food golf kit to name just a few!

#### **WATERSPORTS**

Tenders + Toys: Gala Viking V650 (6.5m) tender with

Yamaha 175HP (seats 12)

2 x Yamaha VX Cruiser waverunners

2 x Seabob F5

2 x GoCyles (available upon request)

1 x Nautibuoy (inflatable platform / waverunner dock)

Water skis (adult and junior)

Wakeboards

2 x inflatable paddle boards

Inflatable towable toys (donuts etc)

Golf mat, clubs & fish food golf balls

Snorkelling equipment

Fishing equipment