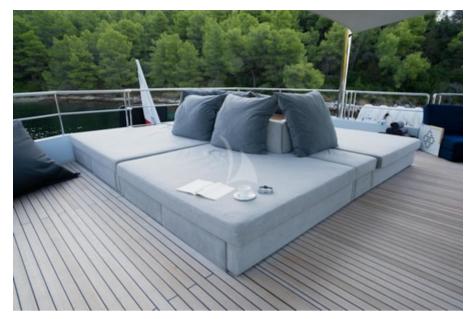

- 5 Nautibuoy inflatable platform
- 6 Huge deck spaces for sunbathing and entertaining
- 7 6.5m tender which takes 12 guests

At anchor

At anchor sunset

At anchor sunset

At anchor

Overhead

Overhead

Overhead

Underway

Decks

Deck exercises

Deck exercises

Morning swim

Deck exercises

Sunpads

Morning coffee