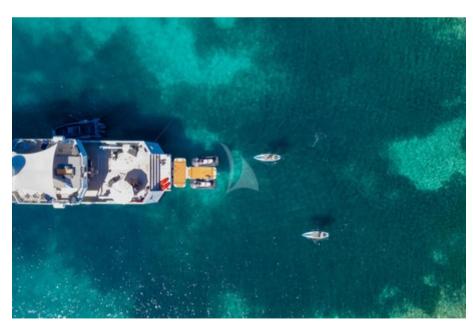

- 5 Nautibuoy inflatable platform
- 6 Huge deck spaces for sunbathing and entertaining
- 7 6.5m tender which takes 12 guests

At anchor

At anchor sunset

At anchor sunset

At anchor

Overhead

Overhead

Overhead