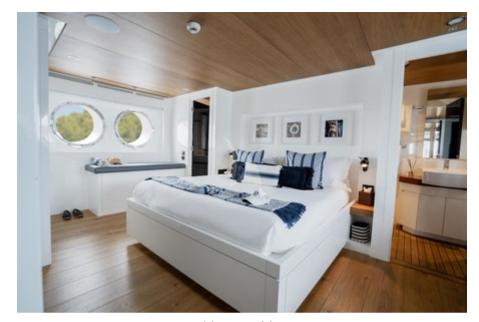

PREFERENCE 19 can accommodate up to 10 guests in 5 sumptuous staterooms, including a full-beam master stateroom on the main deck, along with a further 2 double staterooms and 2 twin staterooms on the lower decks, all en suite.

Main salon and formal dining

Master cabin

Master cabin

Master cabin

Master cabin

Master bathroom

Tea

Guest cabin

Bed detail

Guest cabin

Twin cabin

Guest bathroom

Bridge Bridge

General arrangement