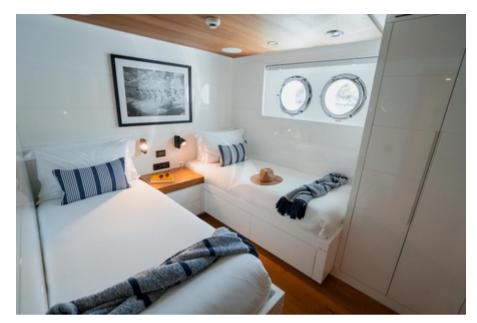

PREFERENCE 19 can accommodate up to 10 guests in 5 sumptuous staterooms, including a full-beam master stateroom on the main deck, along with a further 2 double staterooms and 2 twin staterooms on the lower decks, all en suite.

Bed detail

Guest cabin

Twin cabin

Guest bathroom

Bridge Bridge

General arrangement