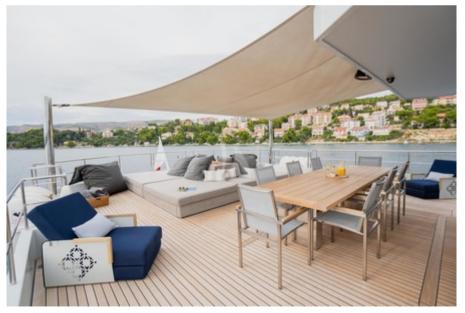

**Hull Configuration**: Displacement

Air conditioning, Approved RYA water sports centre, Gym/exercise equipment, Stabilisers at anchor, Stabilisers

underway, WiFi connection on board

PREFERENCE 19 is a 36.4m custom expedition luxury yacht with a steel hull and aluminium superstructure, featuring an ultra-modern stabilisation system to reduce roll motion and ensure ultimate comfort throughout your charter. Her striking exterior and elegant interior design are the work of the design team of Tansu Yachts. Bold styling, beautiful furnishings and sumptuous seating feature throughout to create an elegant and comfortable atmosphere once aboard. Her extensive deck spaces are a match for a 50m yacht, whilst her size allows the Captain to take her into secluded anchorages that larger yachts could not access.

- 5 Nautibuoy inflatable platform
- 6 Huge deck spaces for sunbathing and entertaining
- 7 6.5m tender which takes 12 guests

At anchor

At anchor sunset

At anchor sunset

At anchor

Overhead

Overhead

Overhead

Underway

Decks

Deck exercises

Deck exercises

Morning swim

Deck exercises

Sunpads

Morning coffee