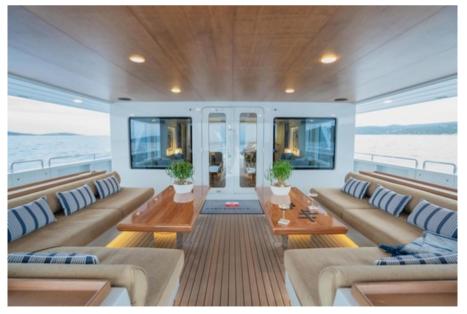

**Hull Configuration**: Displacement

Air conditioning, Approved RYA water sports centre, Gym/exercise equipment, Stabilisers at anchor, Stabilisers

underway, WiFi connection on board

PREFERENCE 19 is a 36.4m custom expedition luxury yacht with a steel hull and aluminium superstructure, featuring an ultra-modern stabilisation system to reduce roll motion and ensure ultimate comfort throughout your charter. Her striking exterior and elegant interior design are the work of the design team of Tansu Yachts. Bold styling, beautiful furnishings and sumptuous seating feature throughout to create an elegant and comfortable atmosphere once aboard. Her extensive deck spaces are a match for a 50m yacht, whilst her size allows the Captain to take her into secluded anchorages that larger yachts could not access.

- 5 Nautibuoy inflatable platform
- 6 Huge deck spaces for sunbathing and entertaining
- 7 6.5m tender which takes 12 guests

At anchor

At anchor sunset

At anchor sunset

At anchor

Overhead

Overhead

Overhead

Hideaway

Main deck aft

Main deck aft

Main deck aft

Main deck aft

Side decking

Evening relaxation

Evening relaxation