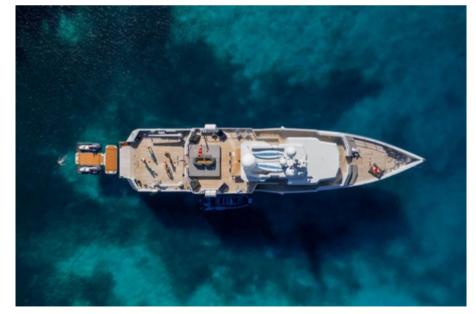

**Hull Configuration**: Displacement

Air conditioning, Approved RYA water sports centre, Gym/exercise equipment, Stabilisers at anchor, Stabilisers

underway, WiFi connection on board

PREFERENCE 19 is a 36.4m custom expedition luxury yacht with a steel hull and aluminium superstructure, featuring an ultra-modern stabilisation system to reduce roll motion and ensure ultimate comfort throughout your charter. Her striking exterior and elegant interior design are the work of the design team of Tansu Yachts. Bold styling, beautiful furnishings and sumptuous seating feature throughout to create an elegant and comfortable atmosphere once aboard. Her extensive deck spaces are a match for a 50m yacht, whilst her size allows the Captain to take her into secluded anchorages that larger yachts could not access.

- 5 Nautibuoy inflatable platform
- 6 Huge deck spaces for sunbathing and entertaining
- 7 6.5m tender which takes 12 guests

At anchor

At anchor sunset

At anchor sunset

At anchor

Overhead

Overhead

Overhead