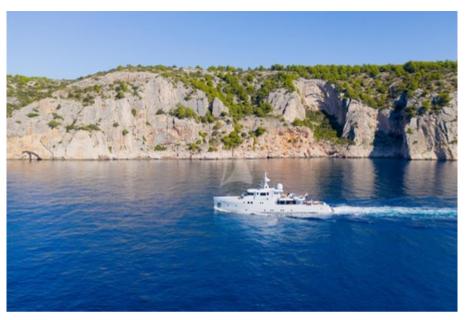

**Hull Configuration**: Displacement

Air conditioning, Approved RYA water sports centre, Gym/exercise equipment, Stabilisers at anchor, Stabilisers

underway, WiFi connection on board

PREFERENCE 19 is a 36.4m custom expedition luxury yacht with a steel hull and aluminium superstructure, featuring an ultra-modern stabilisation system to reduce roll motion and ensure ultimate comfort throughout your charter. Her striking exterior and elegant interior design are the work of the design team of Tansu Yachts. Bold styling, beautiful furnishings and sumptuous seating feature throughout to create an elegant and comfortable atmosphere once aboard. Her extensive deck spaces are a match for a 50m yacht, whilst her size allows the Captain to take her into secluded anchorages that larger yachts could not access.