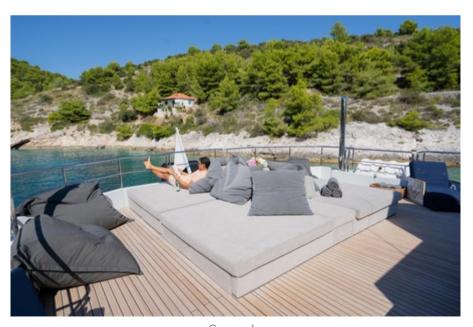

- 5 Nautibuoy inflatable platform
- 6 Huge deck spaces for sunbathing and entertaining
- 7 6.5m tender which takes 12 guests

At anchor

At anchor sunset

At anchor sunset

At anchor

Overhead

Overhead

Overhead

Underway

Decks

Deck exercises

Deck exercises

Morning swim

Deck exercises

Sunpads

Morning coffee