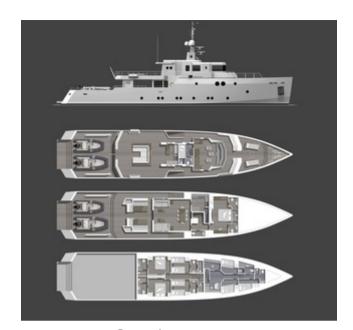

ercises



Deck exercises



Morning swim



Deck exercises



Sunpads



Morning coffee



Morning exercise on deck



Aft deck dining



Aft deck



Breakfast in style



Fine cuisine



Fine cuisine



Cheers



Morning coffee



Hideaway



Main deck aft



Main deck aft



Main deck aft



Main deck aft



Side decking



Evening relaxation



Evening relaxation



Inflatable docking pontoon



Inflatable docking pontoon



Inflatable docking pontoon



Gocycles



Golf with fish food golf balls



Tender





Main salon and formal dining



Main salon and formal dining



Main salon and formal dining



Master cabin



Master cabin



Master cabin



Master cabin



Master bathroom



Tea



Guest cabin



Bed detail



Guest cabin



Twin cabin





Guest bathroom



Bridge Bridge



General arrangement

# SPECIFICATIONS ACCOMMODATION

Number of Guests: 10 Number of Cabins: 5

Cabin Configuration: 3 Double, 2 Twin

Bed Configuration: 1 Queen, 2 Double, 4 Single

#### **EQUIPMENT**

Engines: 2 x Caterpillar C32 / 1940 hp

Generators: 2 x Northern Lights 50 kW

Cruising Speed: 12 knots

#### **WATERSPORTS**

Tenders + Toys: Gala Viking V650 (6.5m) tender with

Yamaha 175HP (seats 12)

2 x Yamaha VX Cruiser waverunners

2 x Seabob F5

2 x GoCyles (available upon request)

1 x Nautibuoy (inflatable platform / waverunner dock)

Water skis (adult and junior)

Wakeboards

2 x inflatable paddle boards

Inflatable towable toys (donuts etc)

Golf mat, clubs & fish food golf balls

Snorkelling equipment

Fishing equipment

## **LAYOUT**