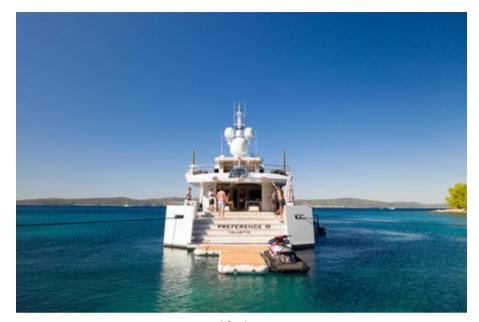

**Hull Configuration**: Displacement

Air conditioning, Approved RYA water sports centre, Gym/exercise equipment, Stabilisers at anchor, Stabilisers

underway, WiFi connection on board

PREFERENCE 19 is a 36.4m custom expedition luxury yacht with a steel hull and aluminium superstructure, featuring an ultra-modern stabilisation system to reduce roll motion and ensure ultimate comfort throughout your charter. Her striking exterior and elegant interior design are the work of the design team of Tansu Yachts. Bold styling, beautiful furnishings and sumptuous seating feature throughout to create an elegant and comfortable atmosphere once aboard. Her extensive deck spaces are a match for a 50m yacht, whilst her size allows the Captain to take her into secluded anchorages that larger yachts could not access.