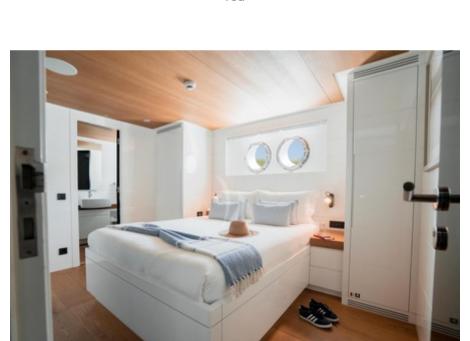

PREFERENCE 19 can accommodate up to 10 guests in 5 sumptuous staterooms, including a full-beam master stateroom on the main deck, along with a further 2 double staterooms and 2 twin staterooms on the lower decks, all en suite.

Bed detail

Guest cabin

Twin cabin

Guest bathroom

Bridge Bridge

General arrangement