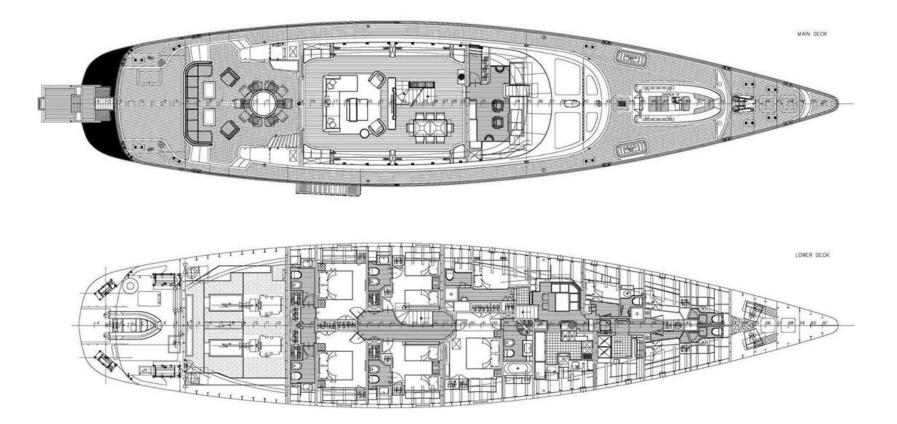

### **GUESTS & ACCOMMODATION**

10/12 (3 double, 2 twin + 2 pullmans as required)