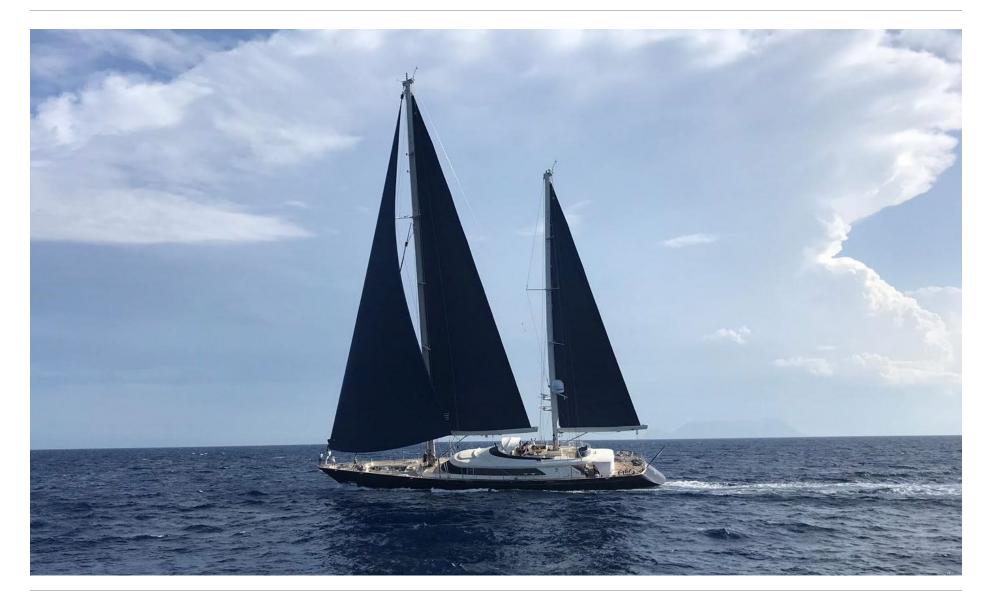

# VICTORIA A | Charter Yacht Brochure

#### LENGTH

43.4m (142ft)

**BUILD** 2004, (Refit 2018), Perini Navi

**CRUISING SPEED/FUEL CONSUMPTION** 10 knots / 70 litres/hr

### MAXIMUM SPEED

13 knots under power