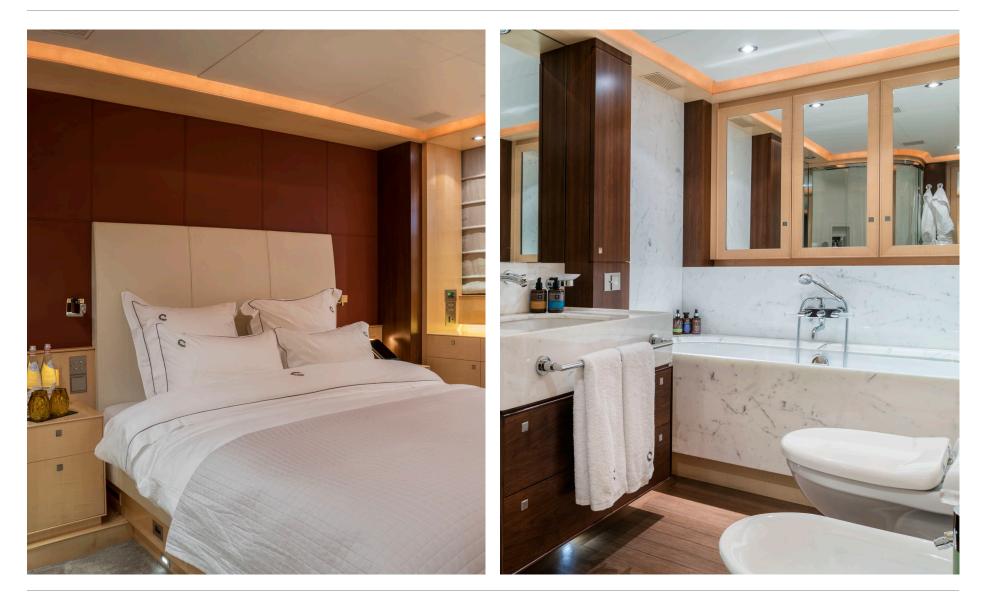

# VICTORIA A | Charter Yacht Brochure



### MAIN SALOON & DINING



### MASTER CABIN



## GUEST CABINS



### AFT DECK DINING AND SEATING



DETAILS



## VICTORIA A | Charter Yacht Brochure



### YACHT SPECIFICATIONS

#### LENGTH

43.4m (142ft)

**BUILD** 2004, (Refit 2018), Perini Navi

**CRUISING SPEED/FUEL CONSUMPTION** 10 knots / 70 litres/hr

### MAXIMUM SPEED

13 knots under power

#### **CREW** Captain Spyros Antoniou +6

### **GUESTS & ACCOMMODATION**

10/12 (3 double, 2 twin + 2 pullmans as required)

### **TENDERS & TOYS**

1 x 16' Castoldi Jet 1 x Avon roll away with 15HP Yamaha 4-stroke 1 x Jet ski Sea Doo RXP – X300 1 x Bauer C-140 dive compressor 2 x Sea bob Cayago F7 6 x Full sets of diving equipment

1 x Topper 3.3 Sailing dinghy 2 x Hobie Adventure single person kayaks 2 x SUP paddle boards 1 x Wakeboard 2 x Pairs of waterskis 1 x Banana 1 x Doughnut

##