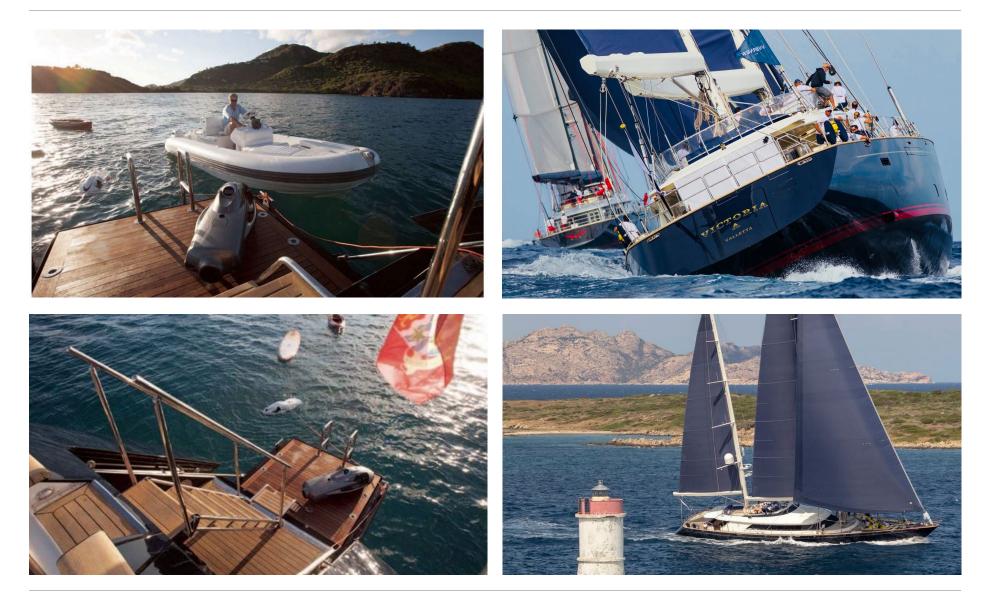

### **TENDERS & TOYS**

1 x 16' Castoldi Jet 1 x Avon roll away with 15HP Yamaha 4-stroke 1 x Jet ski Sea Doo RXP – X300 1 x Bauer C-140 dive compressor 2 x Sea bob Cayago F7 6 x Full sets of diving equipment

1 x Topper 3.3 Sailing dinghy 2 x Hobie Adventure single person kayaks 2 x SUP paddle boards 1 x Wakeboard 2 x Pairs of waterskis 1 x Banana 1 x Doughnut