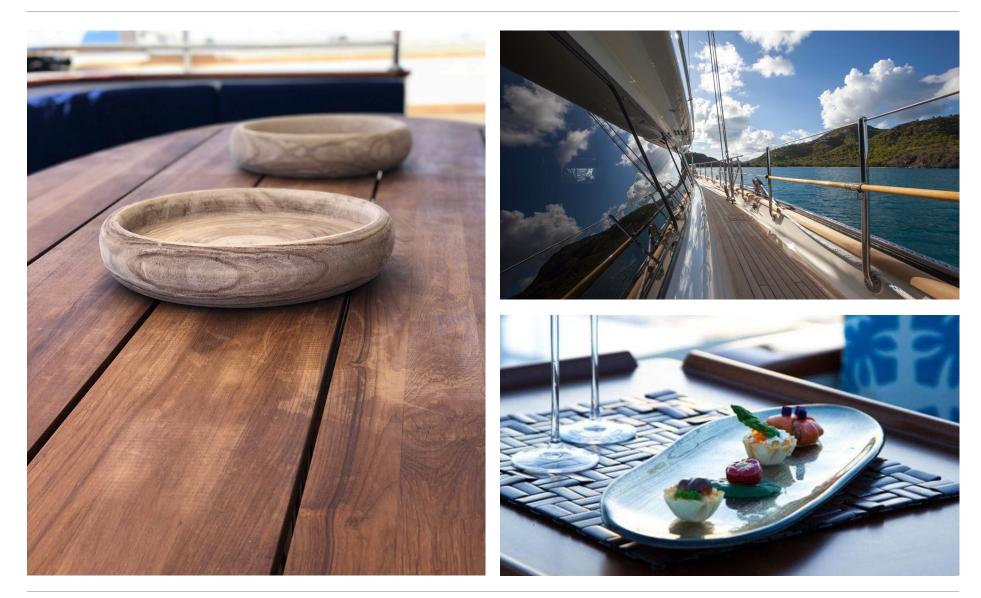

# VICTORIA A | Charter Yacht Brochure



### MAIN SALOON & DINING



### MASTER CABIN



## GUEST CABINS



### AFT DECK DINING AND SEATING



DETAILS



## VICTORIA A | Charter Yacht Brochure



### YACHT SPECIFICATIONS

#### LENGTH

43.4m (142ft)

**BUILD** 2004, (Refit 2018), Perini Navi

**CRUISING SPEED/FUEL CONSUMPTION** 10 knots / 70 litres/hr

### MAXIMUM SPEED

13 knots under power

#### **CREW** Captain Spyros Antoniou +6

### **GUESTS & ACCOMMODATION**

10/12 (3 double, 2 twin + 2 pullmans as required)

### **TENDERS & TOYS**

1 x 16' Castoldi Jet 1 x Avon roll away with 15HP Yamaha 4-stroke 1 x Jet ski Sea Doo RXP – X300 1 x Bauer C-140 dive compressor 2 x Sea bob Cayago F7 6 x Full sets of diving equipment

1 x Topper 3.3 Sailing dinghy 2 x Hobie Adventure single person kayaks 2 x SUP paddle boards 1 x Wakeboard 2 x Pairs of waterskis 1 x Banana 1 x Doughnut

### **SPECIAL FEATURES**

Very spacious 5 cabin layout, jet ski uni