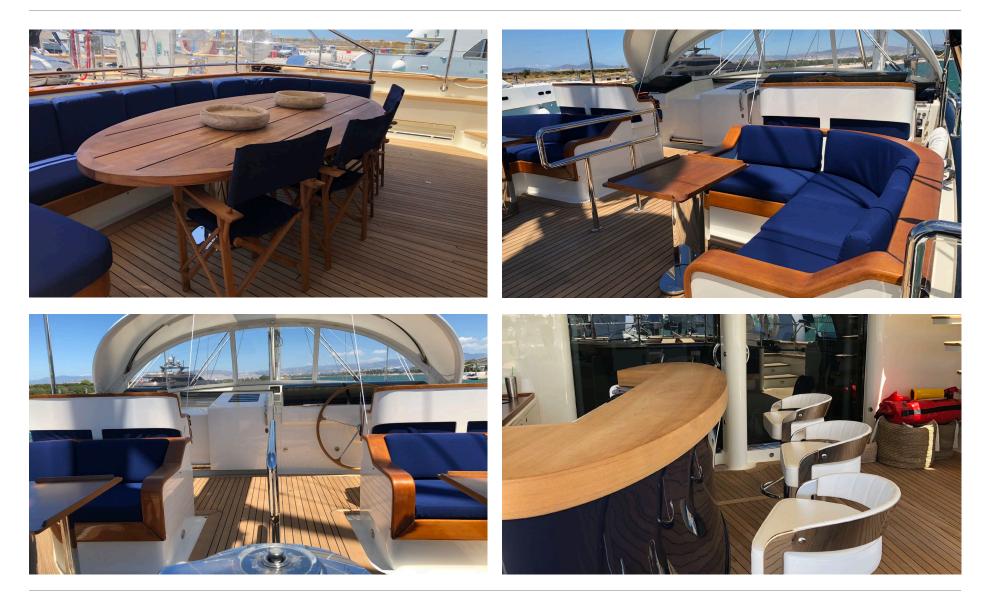

# VICTORIA A | Charter Yacht Brochure



### MAIN SALOON & DINING



### MASTER CABIN



## GUEST CABINS



### AFT DECK DINING AND SEATING



DETAILS



## VICTORIA A | Charter Yacht Brochure



### YACHT SPECIFICATIONS

#### LENGTH

43.4m (142ft)

**BUILD** 2004, (Refit 2018), Perini Navi

**CRUISING SPEED/FUEL CONSUMPTION** 10 knots / 70 litres/hr

### MAXIMUM SPEED

13 knots under power

#### **CREW** Captain Spyros Antoniou +6

### **GUESTS & ACCOMMODATION**

10/12 (3 double, 2 twin + 2 pullmans as required)

### **TENDERS & TOYS**

1 x 16' Castoldi Jet 1 x Avon roll away with 15HP Yamaha 4-stroke 1 x Jet ski Sea Doo RXP – X300 1 x Bauer C-140 dive compressor 2 x Sea bob Cayago F7 6 x Full sets of diving equipment

1 x Topper 3.3 Sailing dinghy 2 x Hobie Adventure single person kayaks 2 x SUP paddle boards 1 x Wakeboard 2 x Pairs of waterskis 1 x Banana 1 x Doughnut

### **SPECIAL FEATURES**

Very spacious 5 cabin layout,