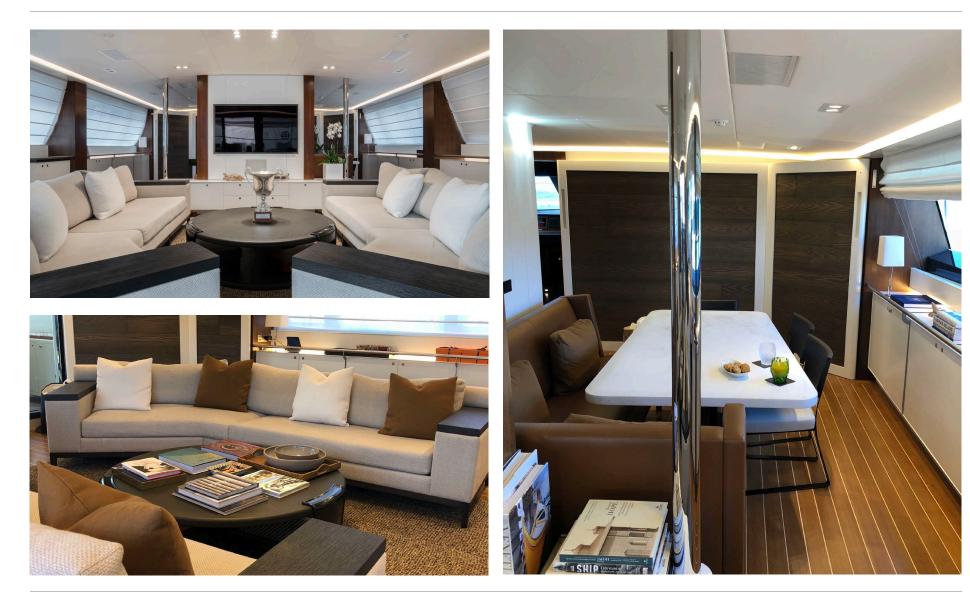

# VICTORIA A | Charter Yacht Brochure



### MAIN SALOON & DINING



### MASTER CABIN



## GUEST CABINS



### AFT DECK DINING AND SEATING



DETAILS



## VICTORIA A | Charter Yacht Brochure



### YACHT SPECIFICATIONS

#### LENGTH

43.4m (142ft)

**BUILD** 2004, (Refit 2018), Perini Navi

**CRUISING SPEED/FUEL CONSUMPTION** 10 knots / 70 litres/hr

### MAXIMUM SPEED

13 knots under power

#### **CREW** Captain Spyros Antoniou +6

### **GUESTS & ACCOMMODATION**

10/12 (3 double, 2 twin + 2 pullmans as required)

### **TENDERS & TOYS**

1 x 16' Castoldi Jet 1 x Avon roll away with 15HP Yamaha 4-stroke 1 x Jet ski Sea Doo RXP – X300 1 x Bauer C-140 dive compressor 2 x Sea bob Cayago F7 6 x Full sets of diving equipment

1 x Topper 3.3 Sailing dinghy 2 x Hobie Adventure single person kayaks 2 x SUP paddle boards 1 x Wakeboard 2 x Pairs of waterskis 1 x Ban