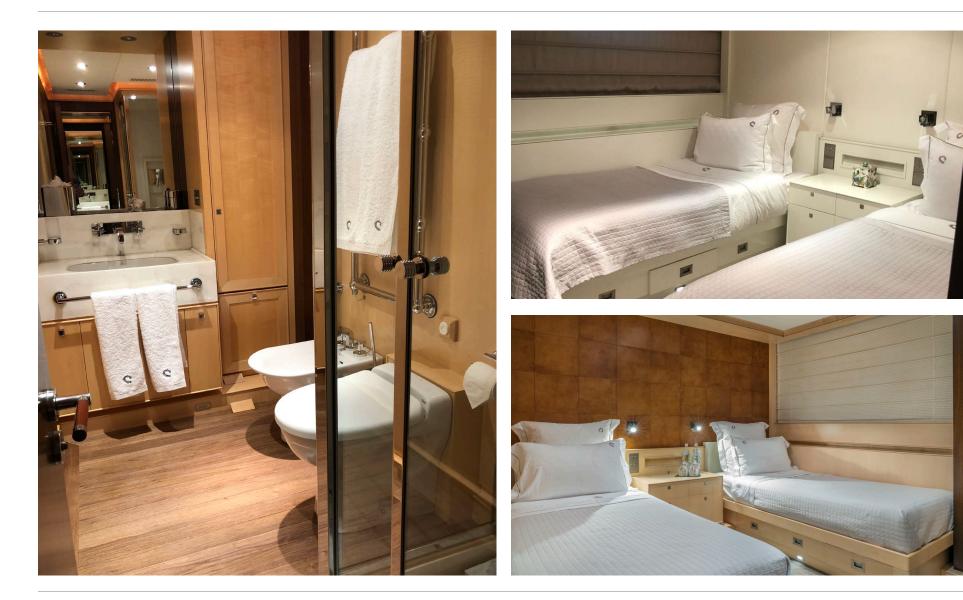

# VICTORIA A | Charter Yacht Brochure



### MAIN SALOON & DINING



### MASTER CABIN



## GUEST CABINS



### AFT DECK DINING AND SEATING



DETAILS



## VICTORIA A | Charter Yacht Brochure



### YACHT SPECIFICATIONS

#### LENGTH

43.4m (142ft)

**BUILD** 2004, (Refit 2018), Perini Navi

**CRUISING SPEED/FUEL CONSUMPTION** 10 knots / 70 litres/hr

### MAXIMUM SPEED

13 knots under power

#### **CREW** Captain Spyros Antoniou +6

### **GUESTS & ACCOMMODATION**

10/12 (3 double, 2 twin + 2 pullmans as required)

### **TENDERS & TOYS**

1 x 16' Castoldi Jet 1 x Avon roll away with 15HP Yamaha 4-stroke 1 x Jet ski Sea Doo RXP – X300 1 x Bauer C-140 dive compressor 2 x Sea bob Cayago F7 6 x Full sets of diving equipment

1 x Topper 3.3 Sailing dinghy 2 x Hobie Adventure single person kayaks 2 x SUP paddle boards 1 x Wakeboard 2 x Pairs of waterskis 1 x Banana 1 x Doughnut

### **SPECIAL FEATURE